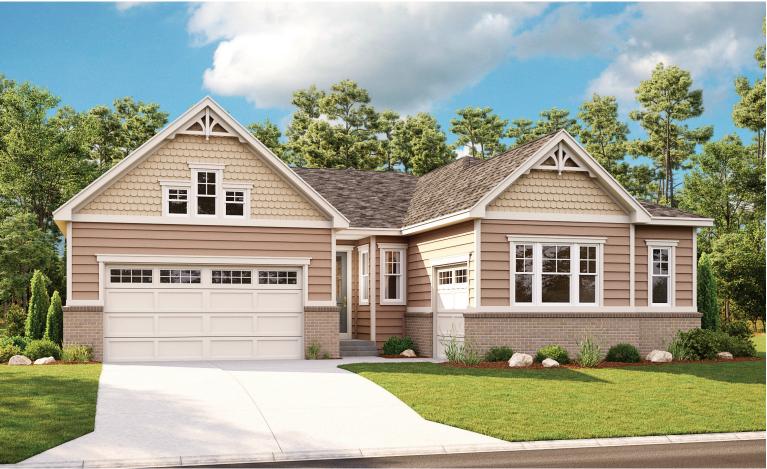

# RIDGE AT SOUTHSHORE THE PINECREST

Approx. 2,440 sq. ft. | I story | 3-5 bedrooms | 3-car garage | Plan #D853

ELEVATION B