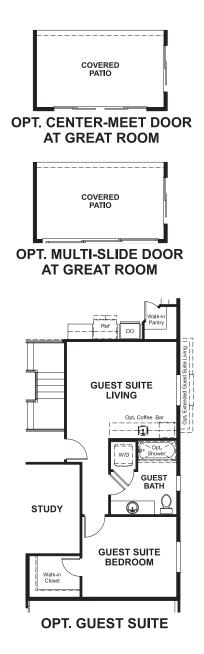

### ABOUT THE PINECREST

At the heart of the ranch-style Pinecrest plan is an expansive great room that overlooks a generous covered patio. An adjacent dining room flows into an inviting kitchen featuring a spacious island and walk-in pantry, and a private master suite boasts dual walk-in closets. You'll also appreciate convenient laundry and powder rooms, two additional bedrooms with a shared bath, and a quiet study. Make this home your own with an optional deluxe master bath, a guest suite with a living room, and a finished basement.