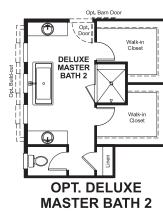

### ABOUT THE PINECREST

At the heart of the ranch-style Pinecrest plan is an expansive great room that overlooks a generous covered patio. An adjacent dining room flows into an inviting kitchen featuring a spacious island and walk-in pantry, and a private master suite boasts dual walk-in closets. You'll also appreciate convenient laundry and powder rooms, two additional bedrooms with a shared bath, and a quiet study. Make this home your own with an optional deluxe master bath, a guest suite with a living room, and a finished basement.