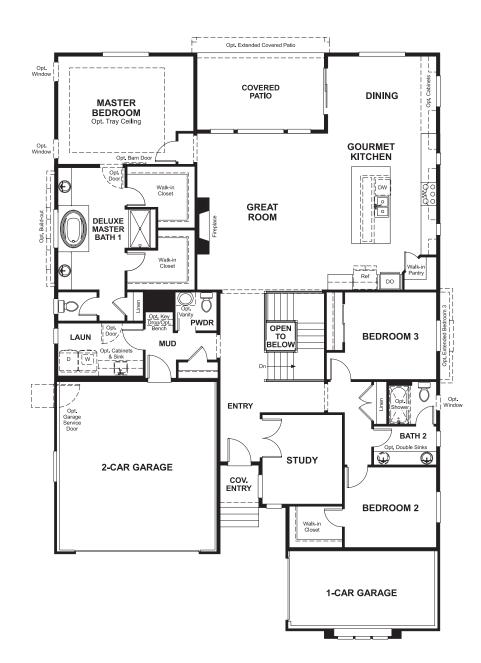

# THE PINECREST | Approx. 2,440 sq. ft. | I story | 3-5 bedrooms | 3-car garage | Plan #D853

MAIN FLOOR

Floor plans and renderings are conceptual drawings and may vary from actual plans and homes as built. Options and features may not be available on all homes and are subject to change without notice. Actual homes may vary from photos and/or drawings which show upgraded landscaping and may not represent the lowest-priced homes in the community. Features may include optional upgrades and may not be available on all homes. Square footage numbers are approximate and are subject to change without notice. Prices, specifications and availability subject to change without notice. ©2019 Richmond American Homes, Richmond American Homes of Colorado, Inc. 4/15/2020

### ABOUT THE PINECREST

At the heart of the ranch-style Pinecrest plan is an expansive great room that overlooks a generous covered patio. An adjacent dining room flows into an inviting kitchen featuring a spacious island and walk-in pantry, and a private master suite boasts dual walk-in closets. You'll also appreciate convenient laundry and powder rooms, two additional bedrooms with a shared bath, and a quiet study. Make this home your own with an optional deluxe master bath, a guest suite with a living room, and a finished basement.