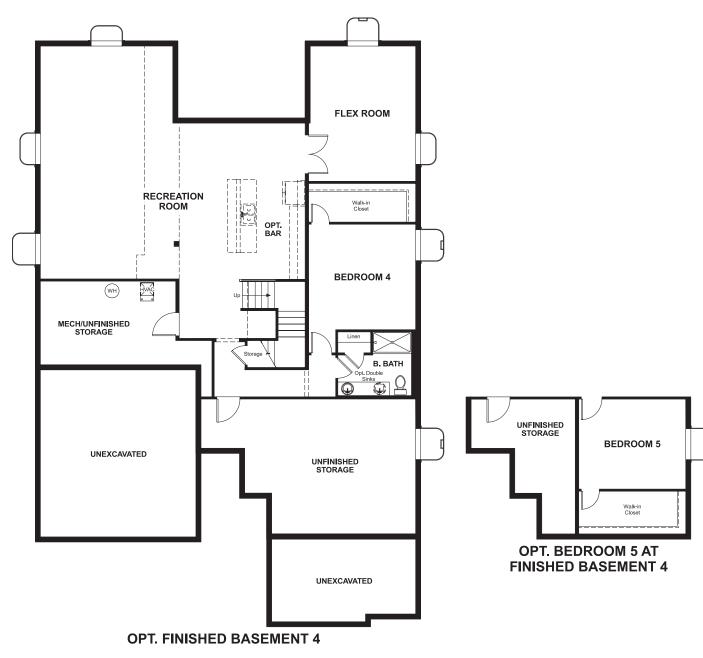

### ABOUT THE PINECREST

At the heart of the ranch-style Pinecrest plan is an expansive great room that overlooks a generous covered patio. An adjacent dining room flows into an inviting kitchen featuring a spacious island and walk-in pantry, and a private master suite boasts dual walk-in closets. You'll also appreciate convenient laundry and powder rooms, two additional bedrooms with a shared bath, and a quiet study. Make this home your own with an optional deluxe master bath, a guest suite with a living room, and a finished basement.