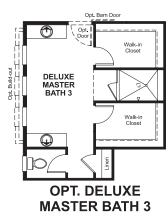

### ABOUT THE PINECREST

At the heart of the ranch-style Pinecrest plan is an expansive great room that overlooks a generous covered patio. An adjacent dining room flows into an inviting kitchen featuring a spacious island and walk-in pantry, and a private master suite boasts dual walk-in closets. You'll also appreciate convenient laundry and powder rooms, two additional bedrooms with a shared bath, and a quiet study. Make this home your own with an optional deluxe master bath, a guest suite with a living room, and a finished basement.