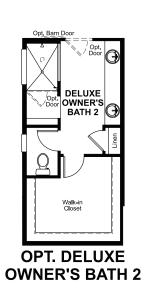

pproximate and are subject to change without notice. Prices, specifications and availability subject to change without notice. ©2021 Richmond American Homes of Colorado, Inc. 10/18/2021



ELEVATION E

ELEVATION A

## **ABOUT THE FARMINGTON**

Looking for a ranch-style floor plan? Put the Farmington at the top of your list! This smartly designed home offers a generous open great room, dining room and kitchen, two bedrooms with a shared bath, and a separate owner's suite with private bath and walk-in closet. Conveniences like the mudroom, laundry room with optional cabinets and sink, broad kitchen island and built-in pantry add to the plan's single-floor appeal. Personalize it with options like a finished basement and more.









ELEVATION B ELEVATION C

MAIN FLOOR MAIN FLOOR OPTIONS