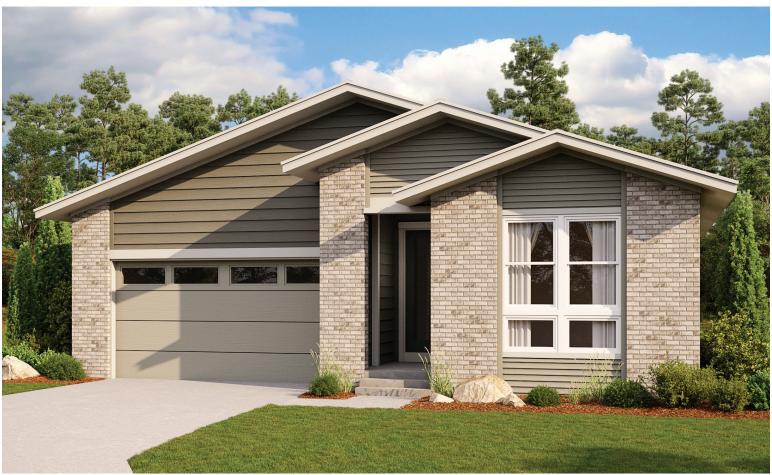

**HOME GALLERY LOCATION:**

Denver Metro Home Gallery<sup>TM</sup> | 8000 East Belleview Avenue, Suite C-12 | Greenwood Village, CO 80111 | **888.402.4663** 



Floor plans and renderings are conceptual drawings and may vary from actual plans and homes as built. Options and features may not be available on all homes and are subject to change without notice. Actual homes may vary from photos and/or drawings which show upgraded landscaping and may not represent the lowest-priced homes in the community. Features may include optional upgrades and may not be available on all homes. Square footage numbers are approximate and are subject to change without notice. Prices, specifications and availability subject to change without notice. ©2021 Richmond American Homes of Colorado, Inc. 10/18/2021



ELEVATION E

ELEVATION A

## **ABOUT THE FARMINGTON**

Looking for a ranch-style floor plan? Put the Farmington at the top of your list! This smartly designed home offers a generous open great room, dining room and kitchen, two bedrooms with a shared bath, and a separate owner's suite with private bath and walk-in closet. Conveniences like the mudroom, laundry room with optional cabinets and sink, broad kitchen island and built-in pantry add to the plan's single-floor appeal. Personalize it with options like a finished basement and more.









ELEVATION B ELEVATION C

MAIN FLOOR MAIN FLOOR OPTIONS