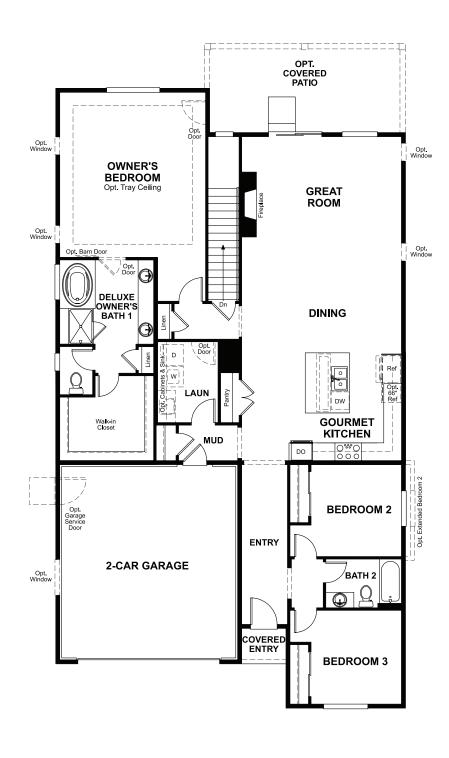

## THE FARMINGTON

Approx. 1,970 sq. ft. | 1 story | 3-5 bedrooms | 2-car garage | Plan #D721

**BASEMENT** 

## **ABOUT THE FARMINGTON**

Looking for a ranch-style floor plan? Put the Farmington at the top of your list! This smartly designed home offers a generous open great room, dining room and kitchen, two bedrooms with a shared bath, and a separate owner's suite with private bath and walk-in closet. Conveniences like the mudroom, laundry room with optional cabinets and sink, broad kitchen island and built-in pantry add to the plan's single-floor appeal. Personalize it with options like a finished basement and more.