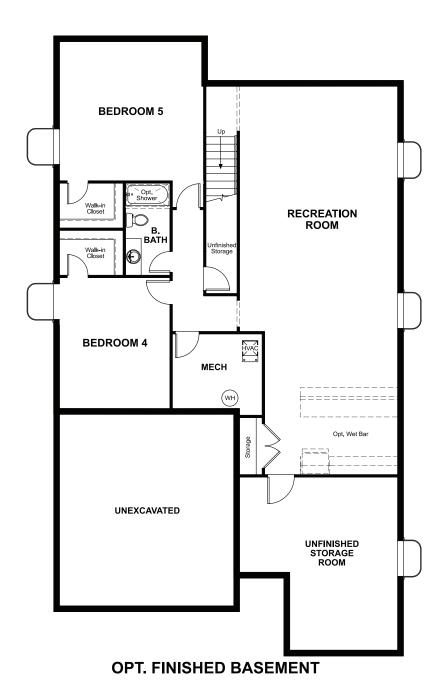

## THE FARMINGTON

Approx. 1,970 sq. ft. | 1 story | 3-5 bedrooms | 2-car garage | Plan #D721

**BASEMENT** 

## **ABOUT THE FARMINGTON**

Looking for a ranch-style floor plan? Put the Farmington at the top of your list! This smartly designed home offers a generous open great room, dining room and kitchen, two bedrooms with a shared bath, and a separate owner's suite with private bath and walk-in closet. Conveniences like the mudroom, laundry room with optional cabinets and sink, broad kitchen island and built-in pantry add to the plan's single-floor appeal. Personalize it with options like a finished basement and more.