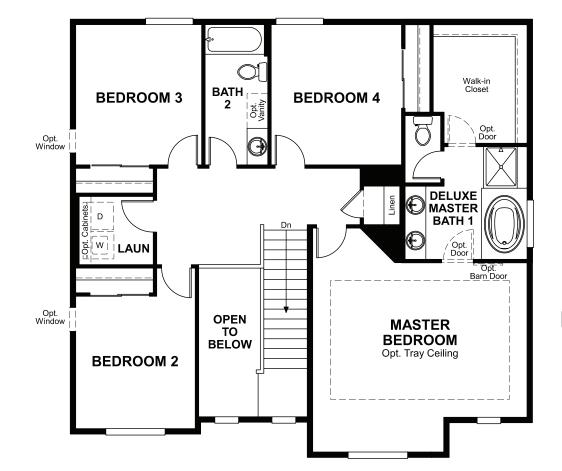

MAIN FLOOR

SECOND FLOOR

### ABOUT THE VERNON

A covered front porch gives the Vernon attractive curb appeal. An open great room that overlooks the dining room and kitchen with island and corner walk-in pantry. Flex space helps personalize the home's layout for your lifestyle. Upstairs, the master suite has a large walk-in closet. Options include a finished basement, covered patio and deluxe master bath.

## OPT. DELUXE MASTER BATH 2