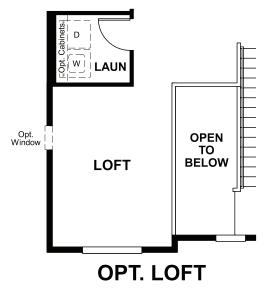

### ABOUT THE VERNON

A covered front porch gives the Vernon attractive curb appeal. An open great room that overlooks the dining room and kitchen with island and corner walk-in pantry. Flex space helps personalize the home's layout for your lifestyle. Upstairs, the master suite has a large walk-in closet. Options include a finished basement, covered patio and deluxe master bath.

# ASCENT VILLAGE AT STERLING RANCH THE VERNON

Approx. 2,460 sq. ft. | 2 stories | 4-5 bedrooms | 2-car garage | Plan #D221

ELEVATION C

MAIN FLOOR

SECOND FLOOR