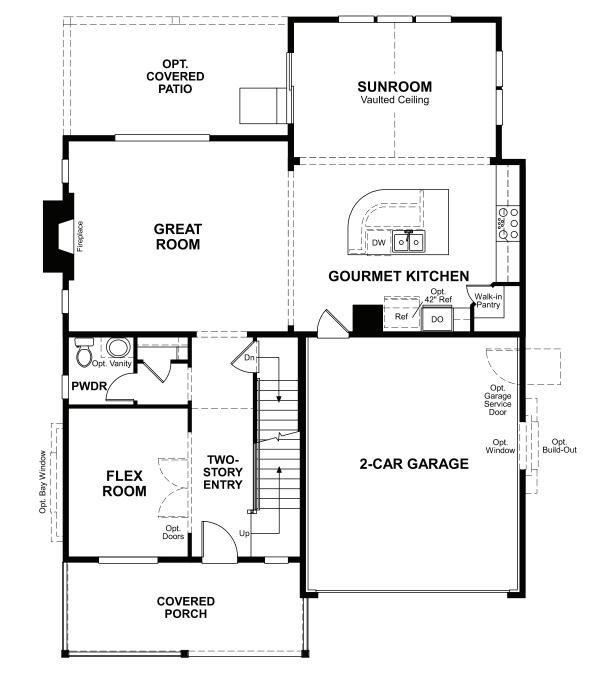

MAIN FLOOR

SECOND FLOOR

### ABOUT THE VERNON

A covered front porch gives the Vernon attractive curb appeal. An open great room that overlooks the dining room and kitchen with island and corner walk-in pantry. Flex space helps personalize the home's layout for your lifestyle. Upstairs, the master suite has a large walk-in closet. Options include a finished basement, covered patio and deluxe master bath.

# ASCENT VILLAGE AT STERLING RANCH THE VERNON

Approx. 2,460 sq. ft. | 2 stories | 4-5 bedrooms | 2-car garage | Plan #D221

ELEVATION C