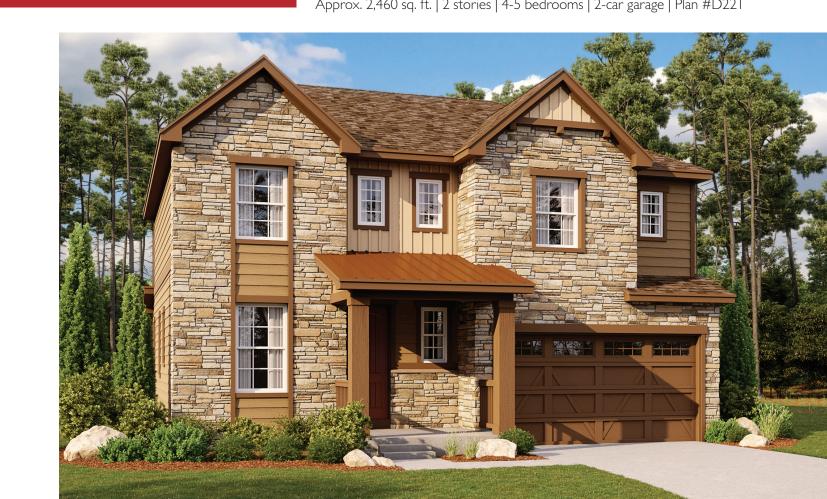

# ASCENT VILLAGE AT STERLING RANCH THE VERNON

Approx. 2,460 sq. ft. | 2 stories | 4-5 bedrooms | 2-car garage | Plan #D221

ELEVATION C

ELEVATION D