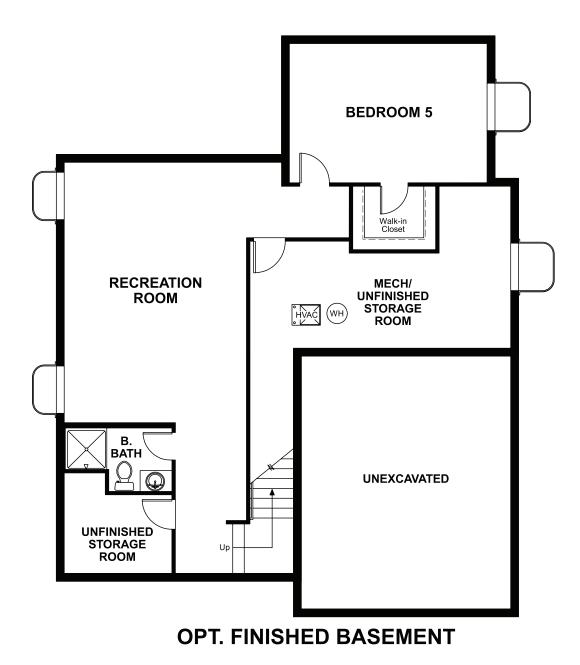

### COMMUNITY LOCATION:

Ascent Village at Sterling Ranch | 9873 Eagle River Street | Littleton, CO 80125 | 303.850.5750

### HOME GALLERY LOCATION:

Denver Metro Home Gallery<sup>TM</sup> | 8000 East Belleview Avenue, Suite C-12 | Greenwood Village, CO 80111 | **888.402.4663** 

Floor plans and renderings are conceptual drawings and may vary from actual plans and homes as built. Options and features may not be available on all homes and are subject to change without notice. Actual homes may vary from photos and/or drawings which show upgraded landscaping and may not represent the lowest-priced homes in the community. Features may include optional upgrades and may not be available on all homes. Square footage numbers are approximate and are subject to change without notice. Prices, speci