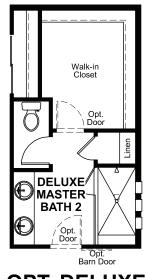

### ABOUT THE VERNON

A covered front porch gives the Vernon attractive curb appeal. An open great room that overlooks the dining room and kitchen with island and corner walk-in pantry. Flex space helps personalize the home's layout for your lifestyle. Upstairs, the master suite has a large walk-in closet. Options include a finished basement, covered patio and deluxe master bath.

## OPT. DELUXE MASTER BATH 2