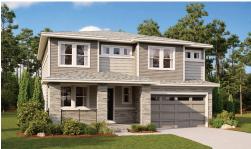

ELEVATION D

# ASCENT VILLAGE AT STERLING RANCH THE VERNON

Approx. 2,460 sq. ft. | 2 stories | 4-5 bedrooms | 2-car garage | Plan #D221

ELEVATION C

### ABOUT THE VERNON

A covered front porch gives the Vernon attractive curb appeal. An open great room that overlooks the dining room and kitchen with island and corner walk-in pantry. Flex space helps personalize the home's layout for your lifestyle. Upstairs, the master suite has a large walk-in closet. Options include a finished basement, covered patio and deluxe master bath.