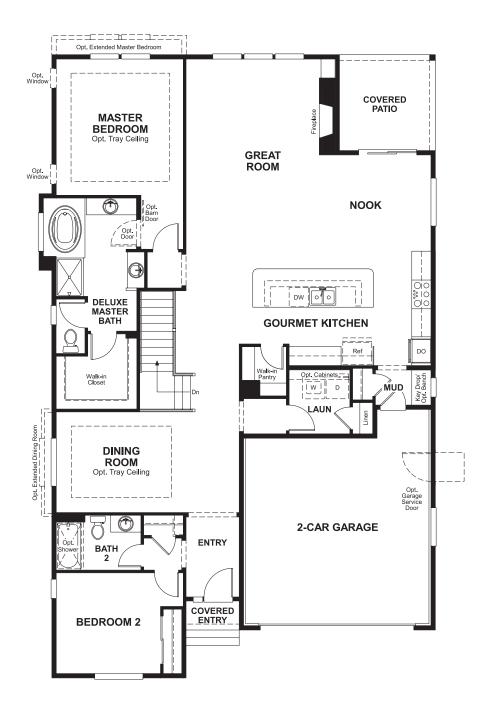

## THE CLEARWATER

Approx. 1,930 sq. ft. | 1 story | 2-5 bedrooms | 2-car garage | Plan #D195

## **ABOUT THE CLEARWATER**

The ranch-style Clearwater plan greets guests with a covered front porch. The home also offers a formal dining room, which can be optioned as a private study or third bedroom, a spacious great room with fireplace and a kitchen with gourmet features. You'll love the spacious master bedroom with deluxe master bath. Additional options include professional kitchen upgrades and a finished basement with a recreation room!