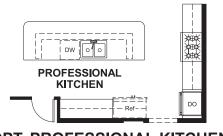

## **ABOUT THE CLEARWATER**

The ranch-style Clearwater plan greets guests with a covered front porch. The home also offers a formal dining room, which can be optioned as a private study or third bedroom, a spacious great room with fireplace and a kitchen with gourmet features. You'll love the spacious master bedroom with deluxe master bath. Additional options include professional kitchen upgrades and a finished basement with a recreation room!

ELEVATION B

**ELEVATION C** 

ELEVATION D

MAIN FLOOR MAIN FLOOR OPTIONS

OPT. PROFESSIONAL KITCHEN