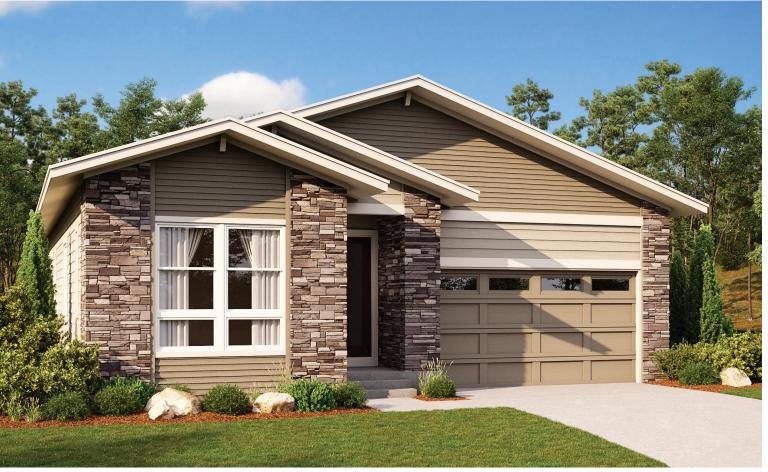

:**

Denver Metro Home Gallery<sup>TM</sup> | 8000 East Belleview Avenue, Suite C-12 | Greenwood Village, CO 80111 | **888.402.4663** 



Floor plans and renderings are conceptual drawings and may vary from actual plans and homes as built. Options and features may not be available on all homes and are subject to change without notice. Actual homes may vary from photos and/or drawings which show upgraded landscaping and may not represent the lowest-priced homes in the community. Features may include optional upgrades and may not be available on all homes. Square footage numbers are approximate and are subject to change without notice. Prices, specifications and availability subject to change without notice. ©2020 Richmond American Homes, Richmond American Homes of Colorado, Inc. 3/10/2020



ELEVATION E

## **ABOUT THE CLEARWATER**

The ranch-style Clearwater plan greets guests with a covered front porch. The home also offers a formal dining room, which can be optioned as a private study or third bedroom, a spacious great room with fireplace and a kitchen with gourmet features. You'll love the spacious master bedroom with deluxe master bath. Additional options include professional kitchen upgrades and a finished basement with a recreation room!









ELEVATION B

**ELEVATION C** 

ELEVATION D

MAIN FLOOR MAIN FLOOR OPTIONS









OPT. PROFESSIONAL KITCHEN