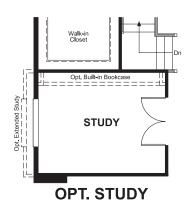

## **ABOUT THE CLEARWATER**

The ranch-style Clearwater plan greets guests with a covered front porch. The home also offers a formal dining room, which can be optioned as a private study or third bedroom, a spacious great room with fireplace and a kitchen with gourmet features. You'll love the spacious master bedroom with deluxe master bath. Additional options include professional kitchen upgrades and a finished basement with a recreation room!