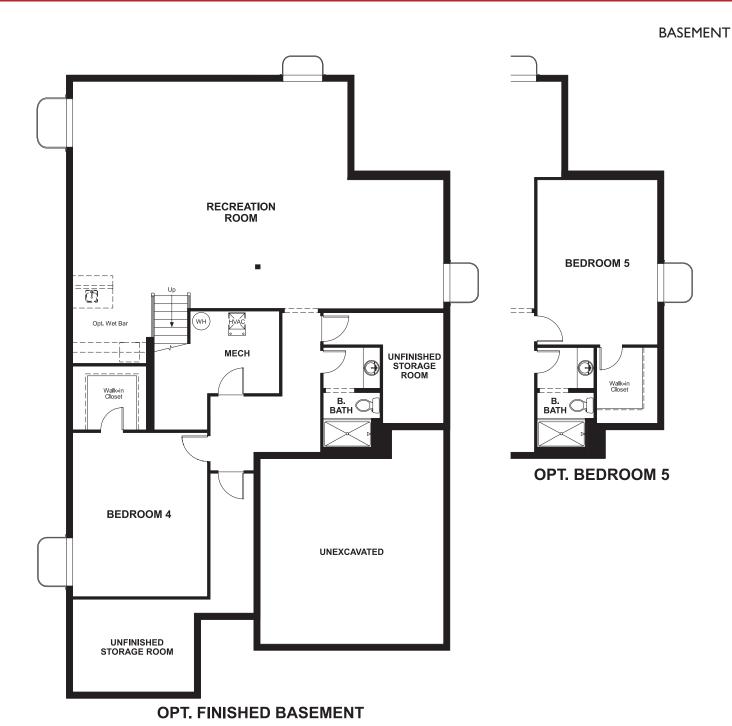

## **ABOUT THE CLEARWATER**

The ranch-style Clearwater plan greets guests with a covered front porch. The home also offers a formal dining room, which can be optioned as a private study or third bedroom, a spacious great room with fireplace and a kitchen with gourmet features. You'll love the spacious master bedroom with deluxe master bath. Additional options include professional kitchen upgrades and a finished basement with a recreation room!