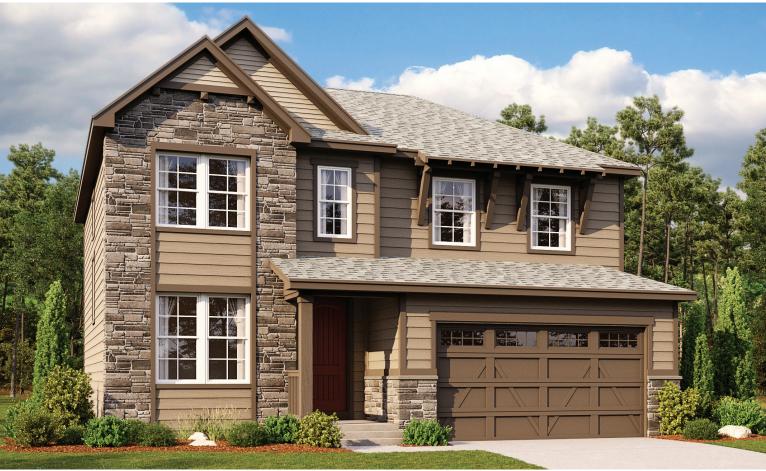

## **ABOUT THE DELTA**

The Delta features an entryway with adjacent flex space that can be personalized to suit your needs. At the back of the home, you'll find a great room with corner fireplace, a large kitchen with center island and a sunroom. An upstairs laundry room, loft and deluxe master bath complete this home.