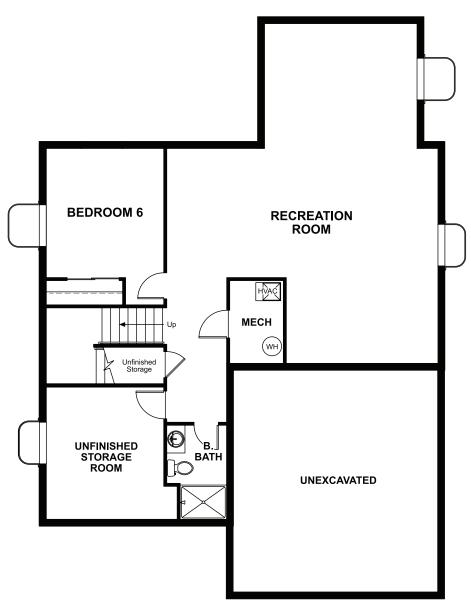

## THE DELTA

Approx. 2,680 sq. ft. | 2 stories | 4-6 bedrooms | 2-car garage | Plan #D250

**BASEMENT** 

**OPT. FINISHED BASEMENT** 