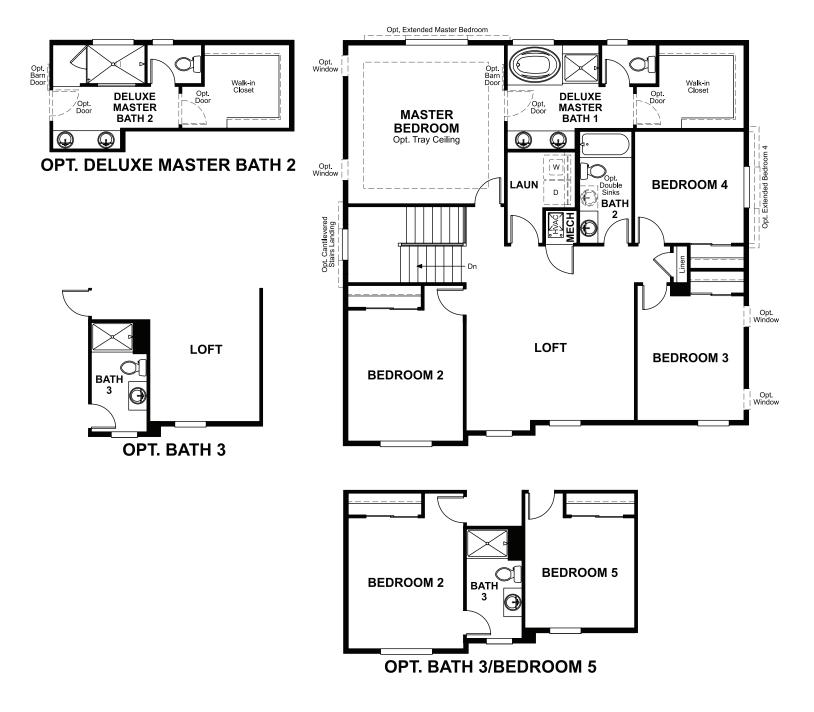

## THE DELTA

Approx. 2,680 sq. ft. | 2 stories | 4-6 bedrooms | 2-car garage | Plan #D250

**BASEMENT** 

**OPT. FINISHED BASEMENT** 

## **ABOUT THE DELTA**

The Delta features an entryway with adjacent flex space that can be personalized to suit your needs. At the back of the home, you'll find a great room with corner fireplace, a large kitchen with center island and a sunroom. An upstairs laundry room, loft and deluxe master bath complete this home.

ELEVATION B

ELEVATION C

MAIN FLOOR SECOND FLOOR

Floor plans and renderings are conceptual drawings and may vary from actual plans and homes as built. Options and features may not be available on all homes and are subject to change without notice. Actual homes may vary from photos and/or drawings which show upgraded landscaping and may not represent the lowest-priced homes in the community. Features may include optional upgrades and may not be available on all homes. Square footage numbers are approximate and are subject to change without notice. Prices, specifications and availability subject to change without notice. ©2021 Richmond American Homes, Richmond American Homes of Colorado, Inc. 10/18/2021