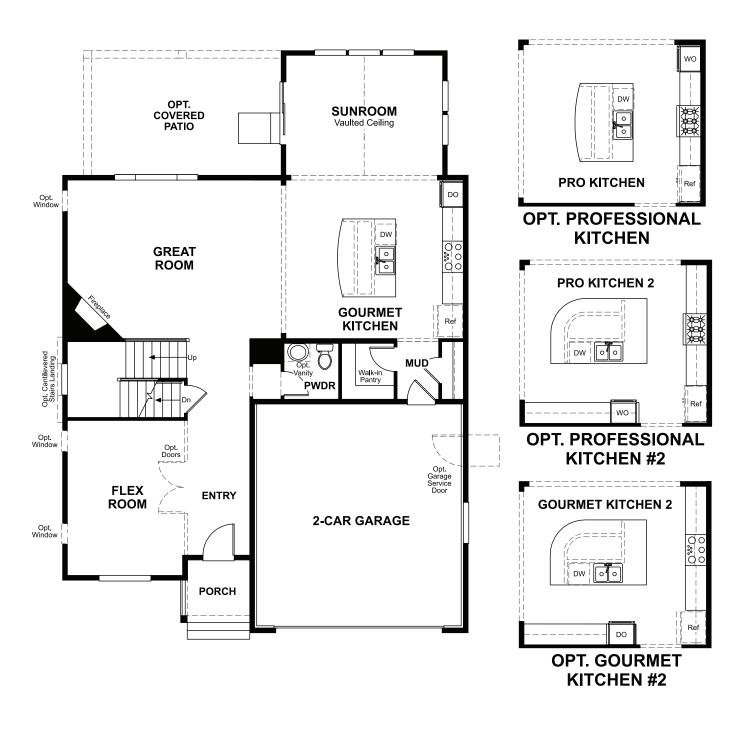

## THE DELTA

Approx. 2,680 sq. ft. | 2 stories | 4-6 bedrooms | 2-car garage | Plan #D250

**BASEMENT** 

**OPT. FINISHED BASEMENT** 

## **ABOUT THE DELTA**

The Delta features an entryway with adjacent flex space that can be personalized to suit your needs. At the back of the home, you'll find a great room with corner fireplace, a large kitchen with center island and a sunroom. An upstairs laundry room, loft and deluxe master bath complete this home.

ELEVATION B

ELEVATION C

MAIN FLOOR SECOND FLOOR

Floor plans and renderings are conceptual drawings and may vary from actual plans and homes as built. Options and features may not be available on all homes and are subject to change without notice. Actual homes may vary from photos and/or drawings which show upgraded landscaping and may not represent the lowest-priced homes in the community. Features may include optional upgrades and may not be available on all homes. Square footage numbers are approximate and are subject to change without notice. Prices, specifications and availability subject to change without notice. ©2021 Richmond American Homes, Richmond American Homes of Colorado, Inc. 10/18/2021