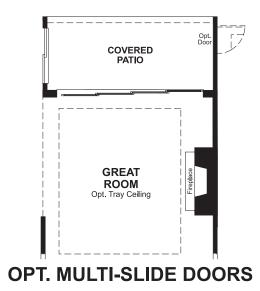

### ABOUT THE DELANEY

The entry of the ranch-style Delaney floor plan leads to a generous great room and kitchen with walk-in pantry and central island. The master bedroom is located away from the other bedroom for added privacy. A quiet study, convenient laundry, formal dining room and covered patio complete the design.

## RICHMONDAMERICAN.COM

, çe=====q, ~=====, Opt. Bay Window Opt. Bay Window Opt. Do COVERED Opt. Window PATIO NOOK MASTER BEDROOM Opt. Tray Ceiling WC Opt. Windo •  $^{\odot}$ Ð GREAT ROOM DELUXE GOURMET MASTER Opt. Opt. Tray Ceiling \$to BATH KITCHEN Walk-Pantr DO Ref DINING Wa**l**k-in C**l**oset ROOM Opt. Tray Ceiling MUD Walk-in Closet Ō D Opt. Doub Opt. Garage Service Door LAUN 0 BATH 2 Opt. Window 2-CAR GARAGE Opt. Built-in Bookca ENTRY STUDY Opt. Doors **BEDROOM 2** COV'D ENTRY Opt. Window SIDE TURN GARAGE