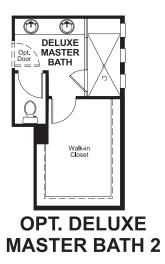

### ABOUT THE DELANEY

The entry of the ranch-style Delaney floor plan leads to a generous great room and kitchen with walk-in pantry and central island. The master bedroom is located away from the other bedroom for added privacy. A quiet study, convenient laundry, formal dining room and covered patio complete the design.

## RICHMONDAMERICAN.COM

, çe=====q, ~=====, Opt. Bay Window Opt. Bay Window Opt. Do COVERED Opt. Window PATIO NOOK MASTER BEDROOM Opt. Tray Ceiling WC Opt. Windo •  $^{\odot}$ Ð GREAT ROOM DELUXE GOURMET MASTER Opt. Opt. Tray Ceiling \$to BATH KITCHEN Walk-Pantr DO Ref DINING Wa**l**k-in C**l**oset ROOM Opt. Tray Ceiling MUD Walk-in Closet Ō D Opt. Doub Opt. Garage Service Door LAUN 0 BATH 2 Opt. Window 2-CAR GARAGE Opt. Built-in Bookca ENTRY STUDY Opt. Doors **BEDROOM 2** COV'D ENTRY Opt. Window SIDE TURN GARAGE