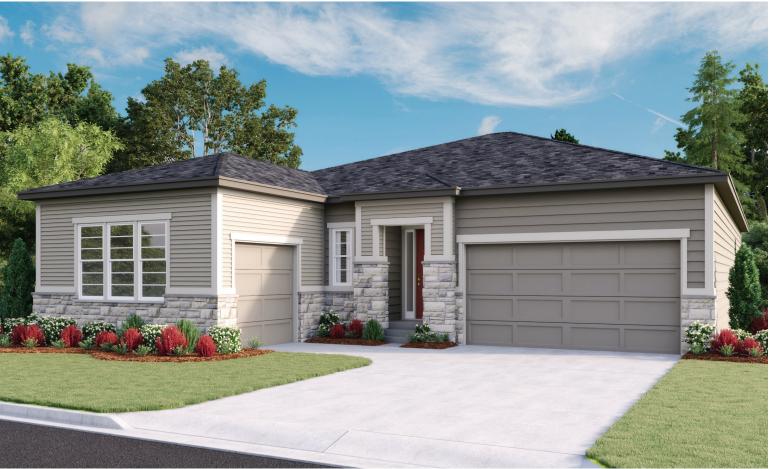

ELEVATION D

# THE DELANEY

Approx. 2,370 sq. ft. | I story | 2-4 bedrooms | 3-car garage | Plan #D238

ELEVATION C