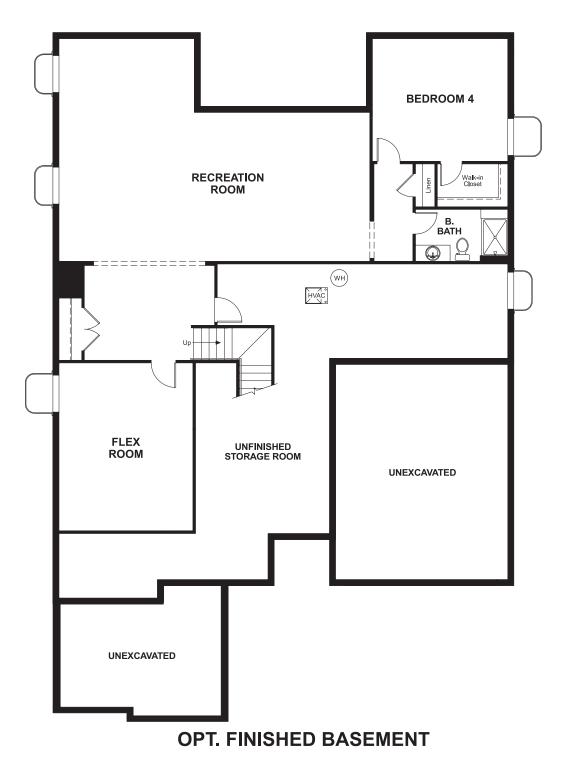

RICHMOND AMERICAN HOMES

REATA RIDGE **THE D** Approx. 2,370 sq.

BASEMENT

Floor plans and renderings are conceptual drawings and may vary from actual plans and homes as built. Options and features may not be available on all homes and are subject to change without notice. Actual homes may vary from photos and/or drawings which show upgraded landscaping and may not represent the lowest-priced homes in the community. Features may include optional upgrades and may not be available on all homes. Square footage numbers are approximate and are subject to change without notice. Prices, specifications and availability subject to change without notice. ©2020 Richmond American Homes, Richmond American Homes of Colorado, Inc. 1/17/2020