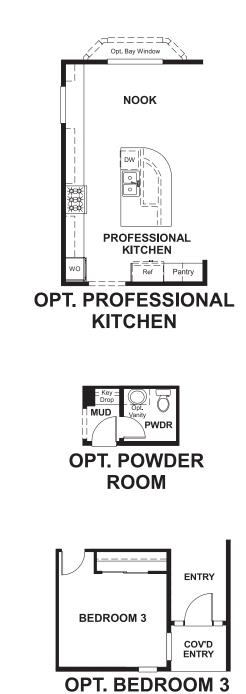

### ABOUT THE DELANEY

The entry of the ranch-style Delaney floor plan leads to a generous great room and kitchen with walk-in pantry and central island. The master bedroom is located away from the other bedroom for added privacy. A quiet study, convenient laundry, formal dining room and covered patio complete the design.

## RICHMONDAMERICAN.COM

, çe=====q, ~=====, Opt. Bay Window Opt. Bay Window Opt. Do COVERED Opt. Window PATIO NOOK MASTER BEDROOM Opt. Tray Ceiling WC Opt. Windo •  $^{\odot}$ Ð GREAT ROOM DELUXE GOURMET MASTER Opt. Opt. Tray Ceiling \$to BATH KITCHEN Walk-Pantr DO Ref DINING Wa**l**k-in C**l**oset ROOM Opt. Tray Ceiling MUD Walk-in Closet Ō D Opt. Doub Opt. Garage Service Door LAUN 0 BATH 2 Opt. Window 2-CAR GARAGE Opt. Built-in Bookca ENTRY STUDY Opt. Doors **BEDROOM 2** COV'D ENTRY Opt. Window SIDE TURN GARAGE