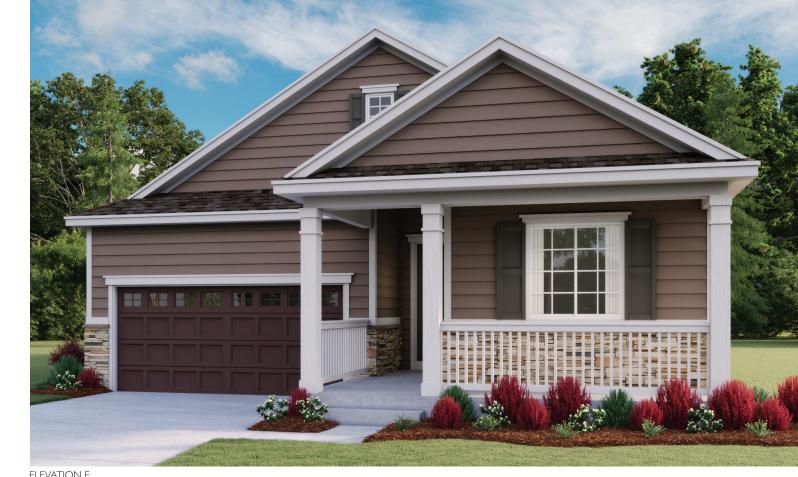

CRAWL SPACE

ELEVATION E

## ABOUT THE ONYX

Enjoy single-floor living in this inspired ranch floor plan! At the front of the home, you'll find two bedrooms flanking a full bath. Toward the back, there's a well-appointed kitchen nestled between an elegant dining room and generous great room. A tech center provides added convenience! The laundry is located near the owner's bedroom, which has a large walk-in closet and a private bath. Add a covered patio for outdoor entertaining.

w/ Opt. Covered Patio

CRAWL SPACE

ELEVATION A

ELEVATION B

Approx. 1,550 sq. ft. | 1 story | 3 bedrooms | 2-car garage | Plan #D902

ELEVATION C

ELEVATION D