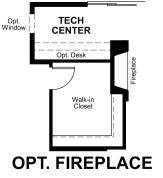

## ABOUT THE ONYX

Enjoy single-floor living in this inspired ranch floor plan! At the front of the home, you'll find two bedrooms flanking a full bath. Toward the back, there's a well-appointed kitchen nestled between an elegant dining room and generous great room. A tech center provides added convenience! The laundry is located near the owner's bedroom, which has a large walk-in closet and a private bath. Add a covered patio for outdoor entertaining.

# THE ONYX | Approx. 1,550 sq. ft. | 1 story | 3 bedrooms | 2-car garage | Plan #D902

OPT. COVERED PATIO Opt TECH CENTER Opt. Window GREAT ROOM Opt. Desk Opt. Windov Walk-in Closet OWNER'S BEDROOM עם | 0 Opt. Windov LAUN **KITCHEN** DINING "MĘĊH -WA Opt. Garage Service Door **BEDROOM 3** ENTRY 07 2-CAR GARAGE BATH 2 COVERED **BEDROOM 2** ENTRY

MAIN FLOOR OPTIONS