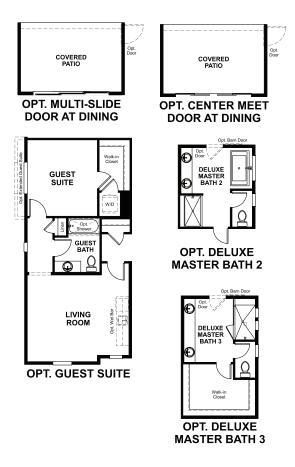

### **ABOUT THE PRESCOTT**

The ranch-style Prescott plan offers an array of exciting features! Just past the covered entry, you'll find two inviting bedrooms, each with a walk-in closet and access to the Jack-and-Jill bath nestled between. Farther down the hall, there's a powder room and mudroom with optional built-in bench and key drop. From there, the home opens into a great room, dining room and kitchen—complete with walk-in pantry and generous island. Center-meet doors allow easy entertaining on the covered patio. The master bedroom has a large en suite bath with two sinks and a roomy walk-in closet. An attached RV garage and additional 2-car tandem garage provide ample parking for vehicle storage. Finish the basement for even more living space!

ELEVATION B

ELEVATION C

MAIN FLOOR MAIN FLOOR OPTIONS