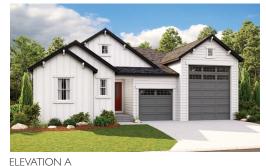

orado, Inc. 3/25/2020



ELEVATION D

### **ABOUT THE PRESCOTT**

The ranch-style Prescott plan offers an array of exciting features! Just past the covered entry, you'll find two inviting bedrooms, each with a walk-in closet and access to the Jack-and-Jill bath nestled between. Farther down the hall, there's a powder room and mudroom with optional built-in bench and key drop. From there, the home opens into a great room, dining room and kitchen—complete with walk-in pantry and generous island. Center-meet doors allow easy entertaining on the covered patio. The master bedroom has a large en suite bath with two sinks and a roomy walk-in closet. An attached RV garage and additional 2-car tandem garage provide ample parking for vehicle storage. Finish the basement for even more living space!







ELEVATION B

ELEVATION C

MAIN FLOOR MAIN FLOOR OPTIONS