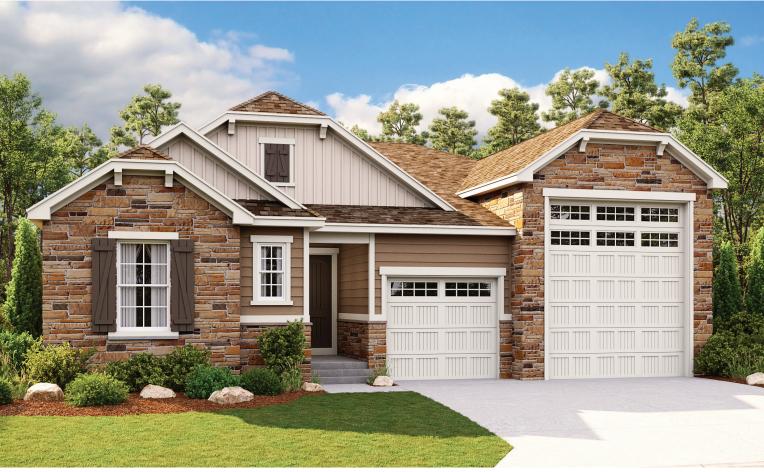

ELEVATION D

### **ABOUT THE PRESCOTT**

The ranch-style Prescott plan offers an array of exciting features! Just past the covered entry, you'll find two inviting bedrooms, each with a walk-in closet and access to the Jack-and-Jill bath nestled between. Farther down the hall, there's a powder room and mudroom with optional built-in bench and key drop. From there, the home opens into a great room, dining room and kitchen—complete with walk-in pantry and generous island. Center-meet doors allow easy entertaining on the covered patio. The master bedroom has a large en suite bath with two sinks and a roomy walk-in closet. An attached RV garage and additional 2-car tandem garage provide ample parking for vehicle storage. Finish the basement for even more living space!