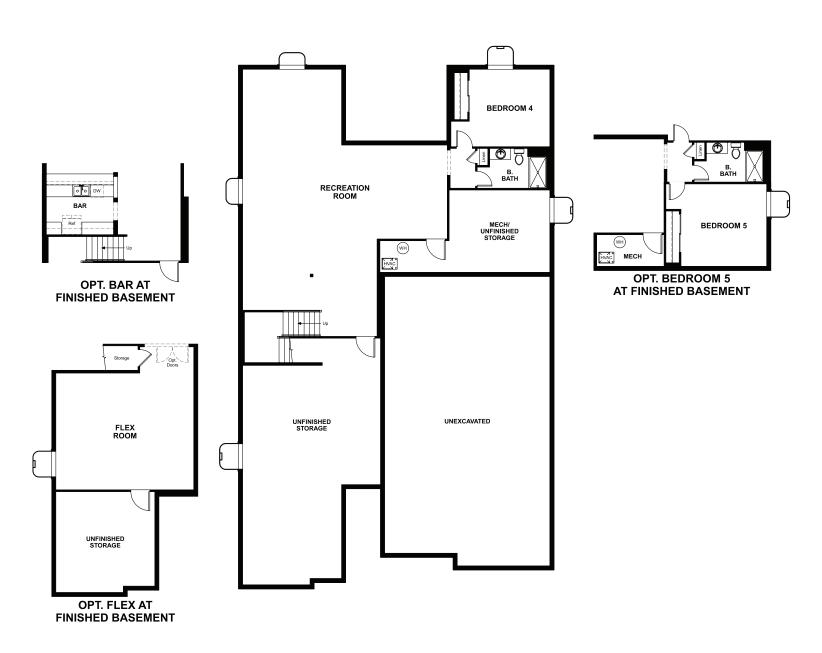

## **BASEMENT**

### **ABOUT THE PRESCOTT**

The ranch-style Prescott plan offers an array of exciting features! Just past the covered entry, you'll find two inviting bedrooms, each with a walk-in closet and access to the Jack-and-Jill bath nestled between. Farther down the hall, there's a powder room and mudroom with optional built-in bench and key drop. From there, the home opens into a great room, dining room and kitchen—complete with walk-in pantry and generous island. Center-meet doors allow easy entertaining on the covered patio. The master bedroom has a large en suite bath with two sinks and a roomy walk-in closet. An attached RV garage and additional 2-car tandem garage provide ample parking for vehicle storage. Finish the basement for even more living space!