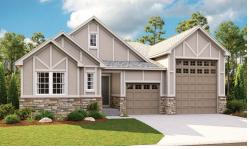

ELEVATION D

### **ABOUT THE PRESCOTT**

The ranch-style Prescott plan offers an array of exciting features! Just past the covered entry, you'll find two inviting bedrooms, each with a walk-in closet and access to the Jack-and-Jill bath nestled between. Farther down the hall, there's a powder room and mudroom with optional built-in bench and key drop. From there, the home opens into a great room, dining room and kitchen—complete with walk-in pantry and generous island. Center-meet doors allow easy entertaining on the covered patio. The master bedroom has a large en suite bath with two sinks and a roomy walk-in closet. An attached RV garage and additional 2-car tandem garage provide ample parking for vehicle storage. Finish the basement for even more living space!