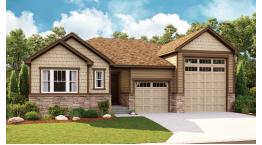

ado, Inc. 3/25/2020



ELEVATION D

### **ABOUT THE PRESCOTT**

The ranch-style Prescott plan offers an array of exciting features! Just past the covered entry, you'll find two inviting bedrooms, each with a walk-in closet and access to the Jack-and-Jill bath nestled between. Farther down the hall, there's a powder room and mudroom with optional built-in bench and key drop. From there, the home opens into a great room, dining room and kitchen—complete with walk-in pantry and generous island. Center-meet doors allow easy entertaining on the covered patio. The master bedroom has a large en suite bath with two sinks and a roomy walk-in closet. An attached RV garage and additional 2-car tandem garage provide ample parking for vehicle storage. Finish the basement for even more living space!







ELEVATION B

ELEVATION C

MAIN FLOOR MAIN FLOOR OPTIONS