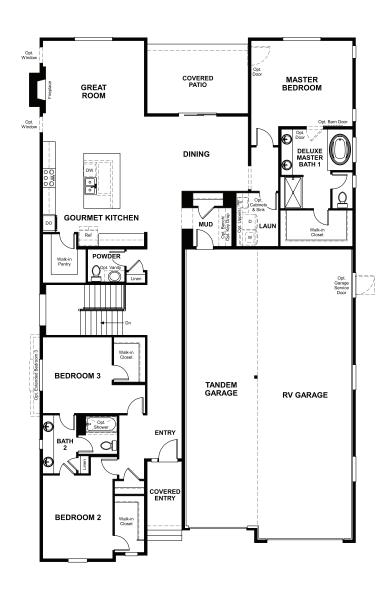

### **ABOUT THE PRESCOTT**

The ranch-style Prescott plan offers an array of exciting features! Just past the covered entry, you'll find two inviting bedrooms, each with a walk-in closet and access to the Jack-and-Jill bath nestled between. Farther down the hall, there's a powder room and mudroom with optional built-in bench and key drop. From there, the home opens into a great room, dining room and kitchen—complete with walk-in pantry and generous island. Center-meet doors allow easy entertaining on the covered patio. The master bedroom has a large en suite bath with two sinks and a roomy walk-in closet. An attached RV garage and additional 2-car tandem garage provide ample parking for vehicle storage. Finish the basement for even more living space!

ELEVATION B

ELEVATION C

MAIN FLOOR MAIN FLOOR OPTIONS