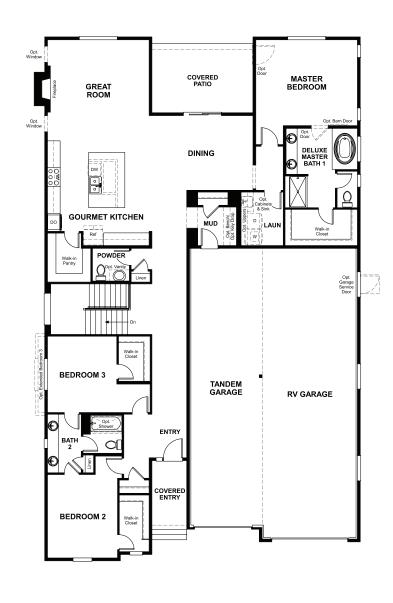

## **ABOUT THE PRESCOTT**

The ranch-style Prescott plan offers an array of exciting features! Just past the covered entry, you'll find two inviting bedrooms, each with a walk-in closet and access to the Jack-and-Jill bath nestled between. Farther down the hall, there's a powder room and mudroom with optional built-in bench and key drop. From there, the home opens into a great room, dining room and kitchen—complete with walk-in pantry and generous island. Center-meet doors allow easy entertaining on the covered patio. The master bedroom has a large en suite bath with two sinks and a roomy walk-in closet. An attached RV garage and additional 2-car tandem garage provide ample parking for vehicle storage. Finish the basement for even more living space!

ELEVATION B ELEVATION C ELEVATION D

MAIN FLOOR MAIN FLOOR OPTIONS