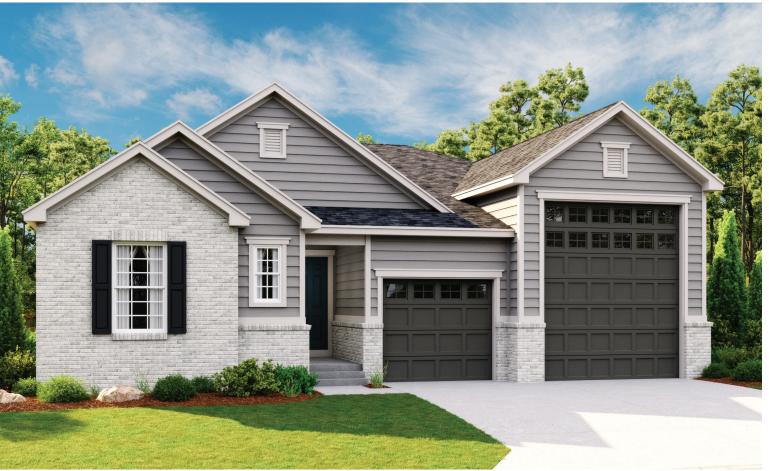

**HOME GALLERY LOCATION:**

Denver Metro Home Gallery<sup>TM</sup> | 8000 East Belleview Avenue, Suite C-12 | Greenwood Village, CO 80111 | **888.402.4663** 



Floor plans and renderings are conceptual drawings and may vary from actual plans and homes as built. Options and features may not be available on all homes and are subject to change without notice. Actual homes may vary from photos and/or drawings which show upgraded landscaping and may not represent the lowest-priced homes in the community. Features may include optional upgrades and may not be available on all homes. Square footage numbers are approximate and are subject to change without notice. Prices, specifications and availability subject to change without notice. ©2020 Richmond American Homes of Colorado, Inc. 10/14/2020



ELEVATION E

ELEVATION A

## **ABOUT THE PRESCOTT**

The ranch-style Prescott plan offers an array of exciting features! Just past the covered entry, you'll find two inviting bedrooms, each with a walk-in closet and access to the Jack-and-Jill bath nestled between. Farther down the hall, there's a powder room and mudroom with optional built-in bench and key drop. From there, the home opens into a great room, dining room and kitchen—complete with walk-in pantry and generous island. Center-meet doors allow easy entertaining on the covered patio. The master bedroom has a large en suite bath with two sinks and a roomy walk-in closet. An attached RV garage and additional 2-car tandem garage provide ample parking for vehicle storage. Finish the basement for even more living space!









ELE