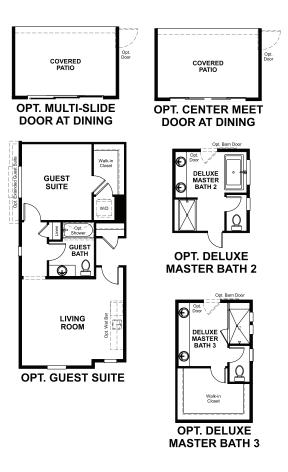

## **ABOUT THE PRESCOTT**

The ranch-style Prescott plan offers an array of exciting features! Just past the covered entry, you'll find two inviting bedrooms, each with a walk-in closet and access to the Jack-and-Jill bath nestled between. Farther down the hall, there's a powder room and mudroom with optional built-in bench and key drop. From there, the home opens into a great room, dining room and kitchen—complete with walk-in pantry and generous island. Center-meet doors allow easy entertaining on the covered patio. The master bedroom has a large en suite bath with two sinks and a roomy walk-in closet. An attached RV garage and additional 2-car tandem garage provide ample parking for vehicle storage. Finish the basement for even more living space!