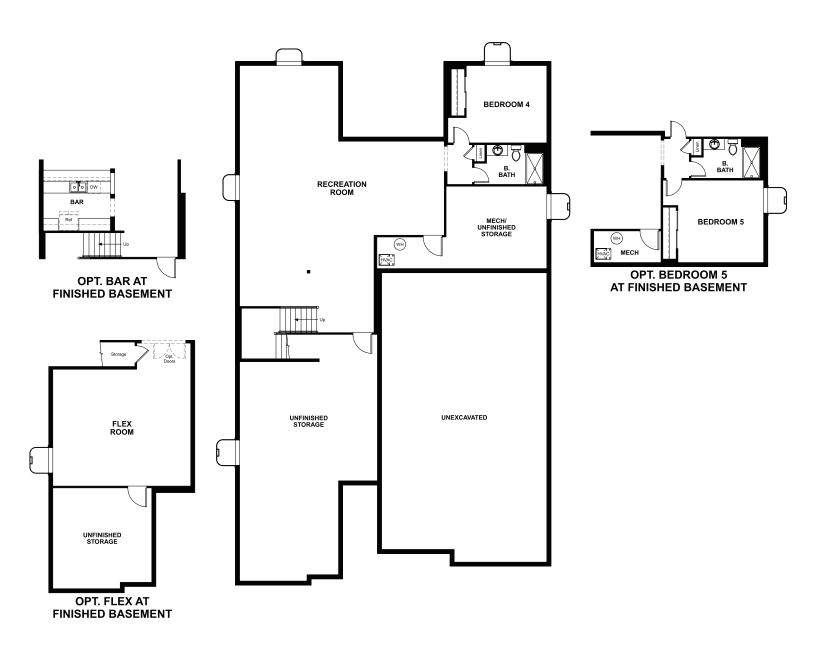

## **BASEMENT**

The Landing at Cobblestone Ranch | 6398 Leilani Drive | Castle Rock, CO 80108 | 303.651.0489

## **ABOUT THE PRESCOTT**

The ranch-style Prescott plan offers an array of exciting features! Just past the covered entry, you'll find two inviting bedrooms, each with a walk-in closet and access to the Jack-and-Jill bath nestled between. Farther down the hall, there's a powder room and mudroom with optional built-in bench and key drop. From there, the home opens into a great room, dining room and kitchen—complete with walk-in pantry and generous island. Center-meet doors allow easy entertaining on the covered patio. The master bedroom has a large en suite bath with two sinks and a roomy walk-in closet. An attached RV garage and additional 2-car tandem garage provide ample parking for vehicle storage. Finish the basement for even more living space!