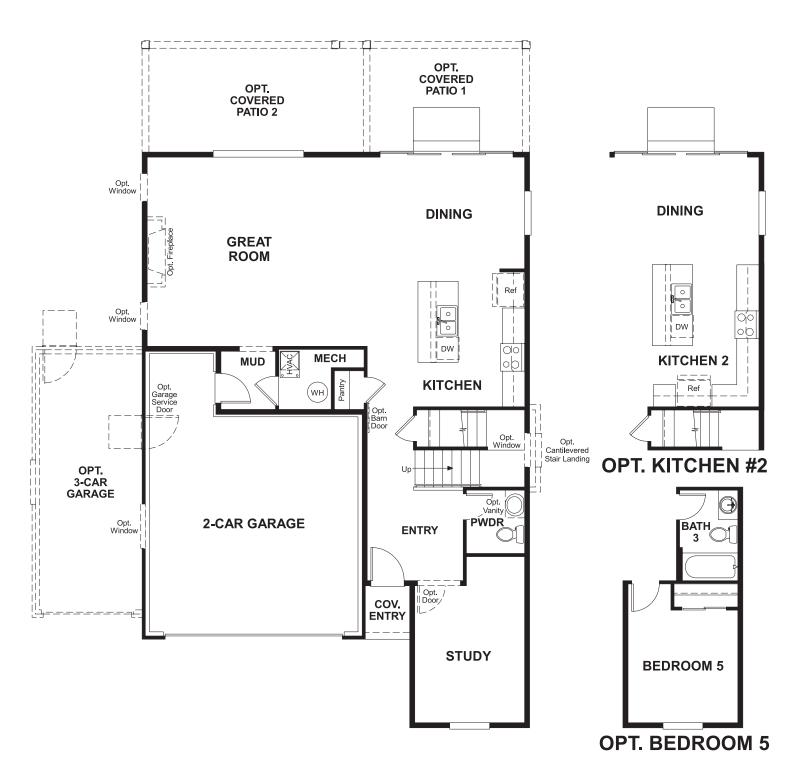

## ABOUT THE MOONSTONE

Spacious and accommodating, the two-story Moonstone plan features an open-concept main floor and four charming bedrooms upstairs. Just off the entryway, you'll find a secluded study with a nearby powder room. Toward the back of the home, a great room flows into an inviting kitchen with a center island and adjacent dining room. Upstairs, a loft offers a versatile common area, and a sprawling master suite includes an attached bath and walk-in closet. If desired, opt for additional bedrooms in lieu of the study or loft.

ELEVATION B ELEVATION C

ELEVATION D

MAIN FLOOR SECOND FLOOR

Floor plans and renderings are conceptual drawings and may vary from actual plans and homes as built. Options and features may not be available on all homes and are subject to change without notice. Actual homes may vary from photo's and/or drawings which show upgraded landscaping and may not represent the lowest-priced homes in the community. Features may include optional upgrades and may not be available on all homes. Square footage numbers are approximate and are subject to change without notice. Prices, specifications and availability subject to change without notice. @2020 Richmond American Homes, Richmond American Homes of Colorado, Inc. 4/16/2020