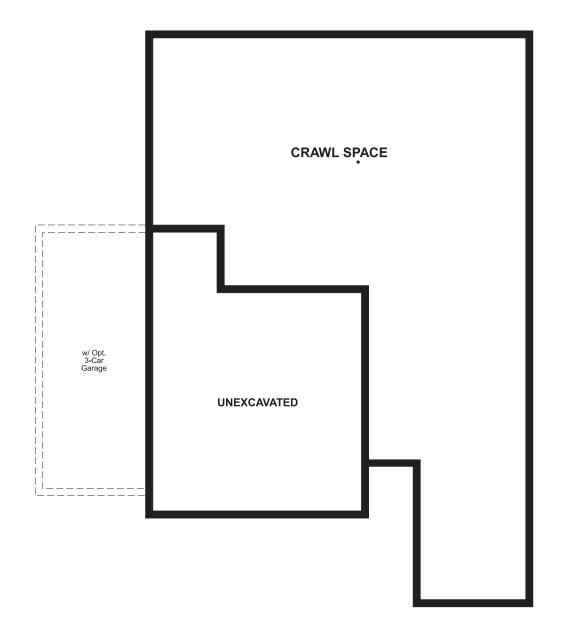

## THE MOONSTONE

Approx. 2,660 sq. ft. | 2 stories | 4-6 bedrooms | 2- to 3-car garage | Plan #D914

**CRAWL SPACE** 

ELEVATION E

**ELEVATION A** 

## ABOUT THE MOONSTONE

Spacious and accommodating, the two-story Moonstone plan features an open-concept main floor and four charming bedrooms upstairs. Just off the entryway, you'll find a secluded study with a nearby powder room. Toward the back of the home, a great room flows into an inviting kitchen with a center island and adjacent dining room. Upstairs, a loft offers a versatile common area, and a sprawling master suite includes an attached bath and walk-in closet. If desired, opt for additional bedrooms in lieu of the study or loft.