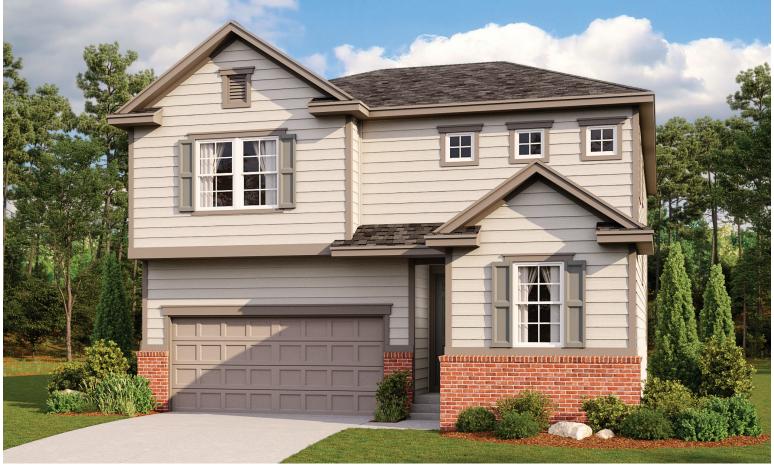

## THE MOONSTONE

Approx. 2,660 sq. ft. | 2 stories | 4-6 bedrooms | 2- to 3-car garage | Plan #D914

**CRAWL SPACE** 

ELEVATION E

**ELEVATION A** 

ELEVATION B ELEVATION C

ELEVATION D

MAIN FLOOR SECOND FLOOR

Floor plans and renderings are conceptual drawings and may vary from actual plans and homes as built. Options and features may not be available on all homes and are subject to change without notice. Actual homes may vary from photo's and/or drawings which show upgraded landscaping and may not represent the lowest-priced homes in the community. Features may include optional upgrades and may not be available on all homes. Square footage numbers are approximate and are subject to change without notice. Prices, specifications and availability subject to change without notice. @2020 Richmond American Homes, Richmond American Homes of Colorado, Inc. 4/16/2020