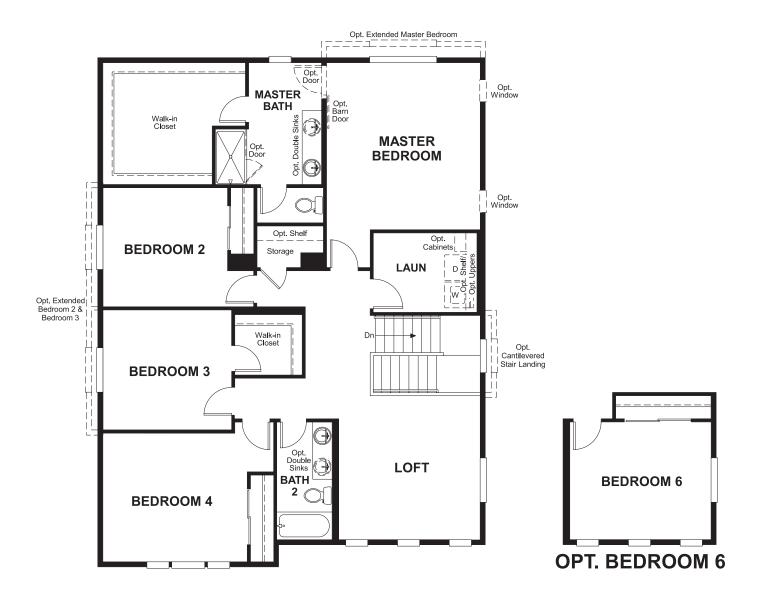

## ABOUT THE MOONSTONE

Spacious and accommodating, the two-story Moonstone plan features an open-concept main floor and four charming bedrooms upstairs. Just off the entryway, you'll find a secluded study with a nearby powder room. Toward the back of the home, a great room flows into an inviting kitchen with a center island and adjacent dining room. Upstairs, a loft offers a versatile common area, and a sprawling master suite includes an attached bath and walk-in closet. If desired, opt for additional bedrooms in lieu of the study or loft.

ELEVATION B ELEVATION C

ELEVATION D

MAIN FLOOR SECOND FLOOR

Floor plans and renderings are conceptual drawings and may vary from actual plans and homes as built. Options and features may not be available on all homes and are subject to change without notice. Actual homes may vary from photo's and/or drawings which show upgraded landscaping and may not represent the lowest-priced homes in the community. Features may include optional upgrades and may not be available on all homes. Square footage numbers are approximate and are subject to change without notice. Prices, specifications and availability subject to change without notice. @2020 Richmond American Homes, Richmond American Homes of Colorado, Inc. 4/16/2020