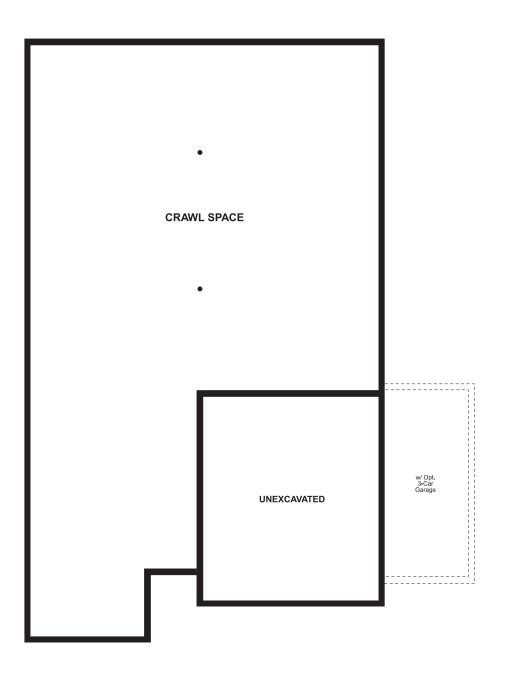

## THE AGATE

Approx. 2,080 sq. ft. | 1 story | 3-4 bedrooms | 2- to 3-car garage | Plan #D922

CRAWL SPACE