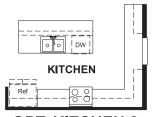

numbers are approximate and are subject to change without notice. Prices, specifications and availability subject to change without notice. ©2019 Richmond American Homes of Colorado, Inc. 11/20/2019



ELEVATION C

## **ABOUT THE AGATE**

The thoughtfully designed Agate floor plan offers an open layout showcasing a well-appointed kitchen with a center island, roomy pantry and dining area, and a spacious great room. An adjacent master suite includes an expansive walk-in closet and a private bath with double sinks and a linen closet. You'll also appreciate a flex room that can be used as a private study, or optioned as an additional bedroom and bath. Personalize this versatile ranch plan with an alternate kitchen layout and a covered patio!





ELEVATION B

MAIN FLOOR MAIN FLOOR OPTIONS





**OPT. KITCHEN 2**