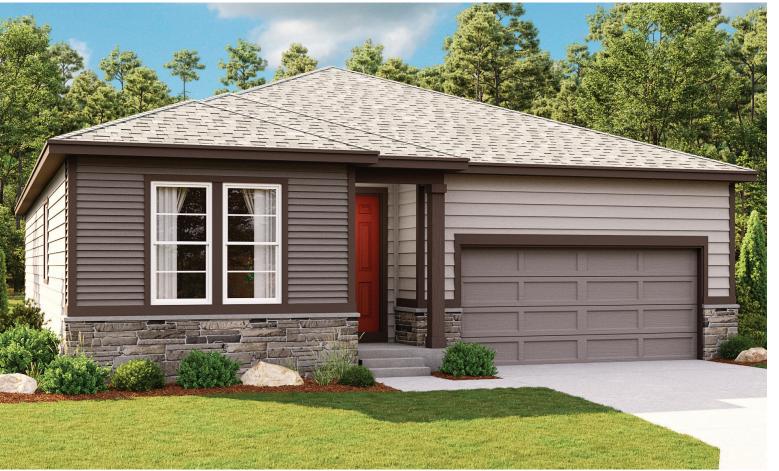

## **ABOUT THE AGATE**

The thoughtfully designed Agate floor plan offers an open layout showcasing a well-appointed kitchen with a center island, roomy pantry and dining area, and a spacious great room. An adjacent master suite includes an expansive walk-in closet and a private bath with double sinks and a linen closet. You'll also appreciate a flex room that can be used as a private study, or optioned as an additional bedroom and bath. Personalize this versatile ranch plan with an alternate kitchen layout and a covered patio!