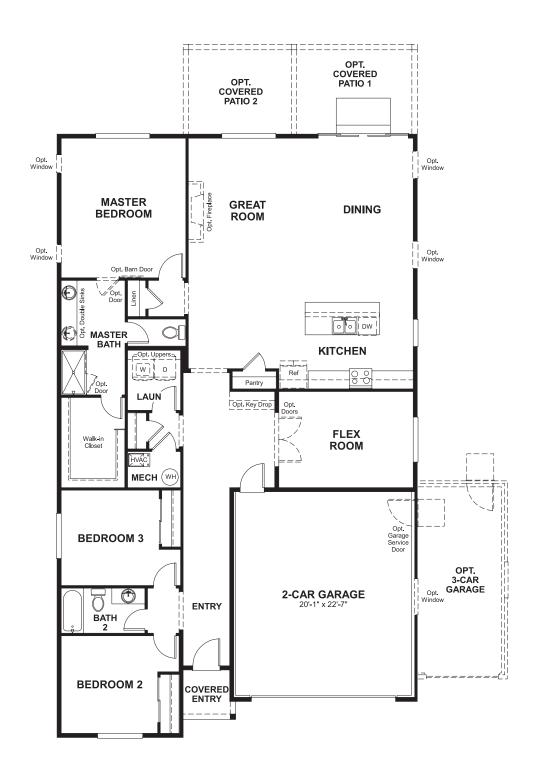

## THE AGATE

Approx. 2,080 sq. ft. | 1 story | 3-4 bedrooms | 2- to 3-car garage | Plan #D922

CRAWL SPACE

## **ABOUT THE AGATE**

The thoughtfully designed Agate floor plan offers an open layout showcasing a well-appointed kitchen with a center island, roomy pantry and dining area, and a spacious great room. An adjacent master suite includes an expansive walk-in closet and a private bath with double sinks and a linen closet. You'll also appreciate a flex room that can be used as a private study, or optioned as an additional bedroom and bath. Personalize this versatile ranch plan with an alternate kitchen layout and a covered patio!