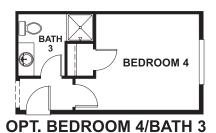

## **ABOUT THE AGATE**

The thoughtfully designed Agate floor plan offers an open layout showcasing a well-appointed kitchen with a center island, roomy pantry and dining area, and a spacious great room. An adjacent master suite includes an expansive walk-in closet and a private bath with double sinks and a linen closet. You'll also appreciate a flex room that can be used as a private study, or optioned as an additional bedroom and bath. Personalize this versatile ranch plan with an alternate kitchen layout and a covered patio!