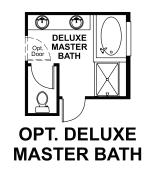

### **ABOUT THE DELANEY**

The entry of the ranch-style Delaney floor plan leads to a generous great room and kitchen with walk-in pantry and central island. The master bedroom is located away from the other bedroom for added privacy. A quiet study, convenient laundry, formal dining room and covered patio complete the design.