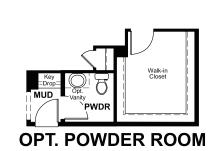

ELEVATION B

ELEVATION C

MAIN FLOOR MAIN FLOOR OPTIONS

COVERED ENTRY

**BEDROOM 3**