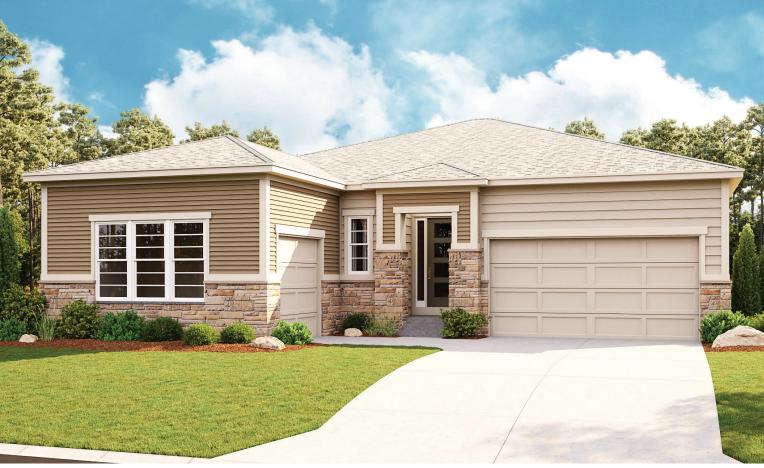

## THE DELANEY

Approx. 2,350 sq. ft. | I story | 2-4 bedrooms | 3-car garage | Plan #D22D

### **ABOUT THE DELANEY**

The entry of the ranch-style Delaney floor plan leads to a generous great room and kitchen with walk-in pantry and central island. The master bedroom is located away from the other bedroom for added privacy. A quiet study, convenient laundry, formal dining room and covered patio complete the design.