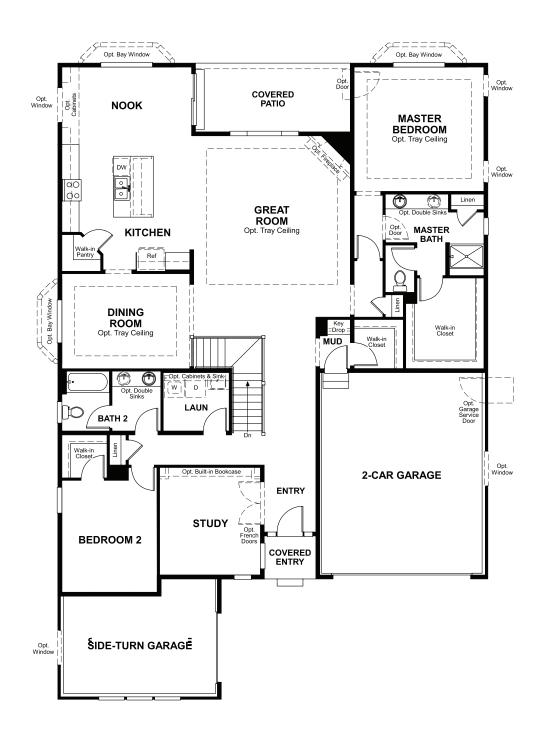

## THE DELANEY

Approx. 2,350 sq. ft. | I story | 2-4 bedrooms | 3-car garage | Plan #D22D

### **ABOUT THE DELANEY**

The entry of the ranch-style Delaney floor plan leads to a generous great room and kitchen with walk-in pantry and central island. The master bedroom is located away from the other bedroom for added privacy. A quiet study, convenient laundry, formal dining room and covered patio complete the design.

ELEVATION B

ELEVATION C

MAIN FLOOR MAIN FLOOR OPTIONS

COVERED ENTRY

**BEDROOM 3**