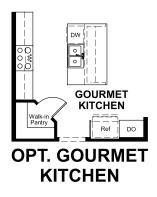

### **ABOUT THE DELANEY**

The entry of the ranch-style Delaney floor plan leads to a generous great room and kitchen with walk-in pantry and central island. The master bedroom is located away from the other bedroom for added privacy. A quiet study, convenient laundry, formal dining room and covered patio complete the design.