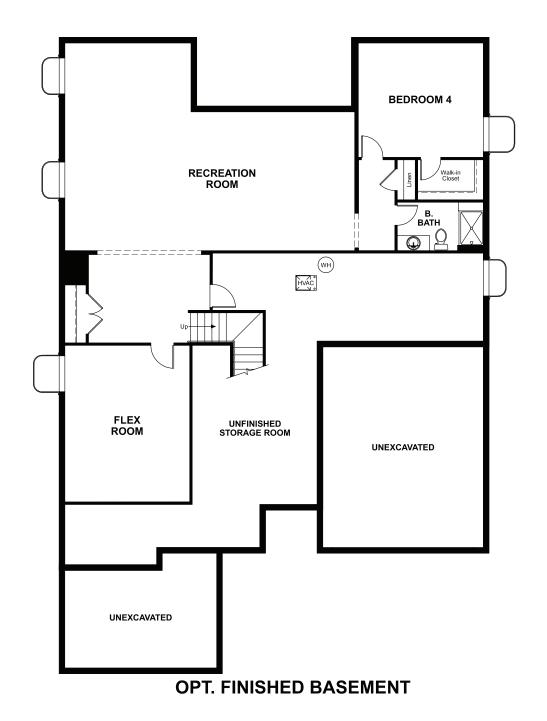

THE LANDING AT COBBLESTONE RANCH

## THE DELANEY

Approx. 2,350 sq. ft. | I story | 2-4 bedrooms | 3-car garage | Plan #D22D

## **BASEMENT**



## COMMUNITY LOCATION:

The Landing at Cobblestone Ranch | 6398 Leilani Drive | Castle Rock, CO 80108 | 303.651.0489

#### **HOME GALLERY LOCATION:**

 $Denver \ Metro \ Home \ Gallery^{TM} \ | \ 8000 \ East \ Belleview \ Avenue, \ Suite \ C-12 \ | \ Greenwood \ Village, \ CO \ 80111 \ | \ \textbf{888.402.4663}$ 



Floor plans and renderings are conceptual drawings and may vary from actual plans and homes as built. Options and features may not be available on all homes and are subject to change without notice. Actual homes may vary from photos and/or drawings which show upgraded landscaping and may not represent the lowest-priced homes in the community. Features may include optional upgrades and may not be available on all homes. Square footage numbers are approximate and are subject to