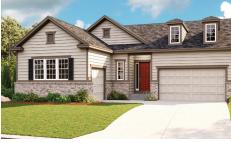

## THE DELANEY

Approx. 2,350 sq. ft. | I story | 2-4 bedrooms | 3-car garage | Plan #D22D

### **ABOUT THE DELANEY**

The entry of the ranch-style Delaney floor plan leads to a generous great room and kitchen with walk-in pantry and central island. The master bedroom is located away from the other bedroom for added privacy. A quiet study, convenient laundry, formal dining room and covered patio complete the design.