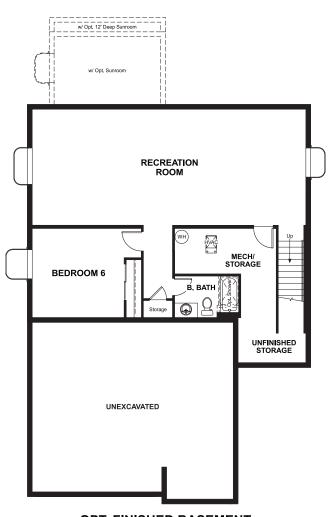

**THE Y**( Approx. 2,900 sq.

BASEMENT

**OPT. FINISHED BASEMENT** 

ELEVATION E

# THE YORKTOWN

Approx. 2,900 sq. ft. | 2 stories | 4-6 bedrooms | 3-car garage | Plan #D725

ELEVATION C

ELEVATION D