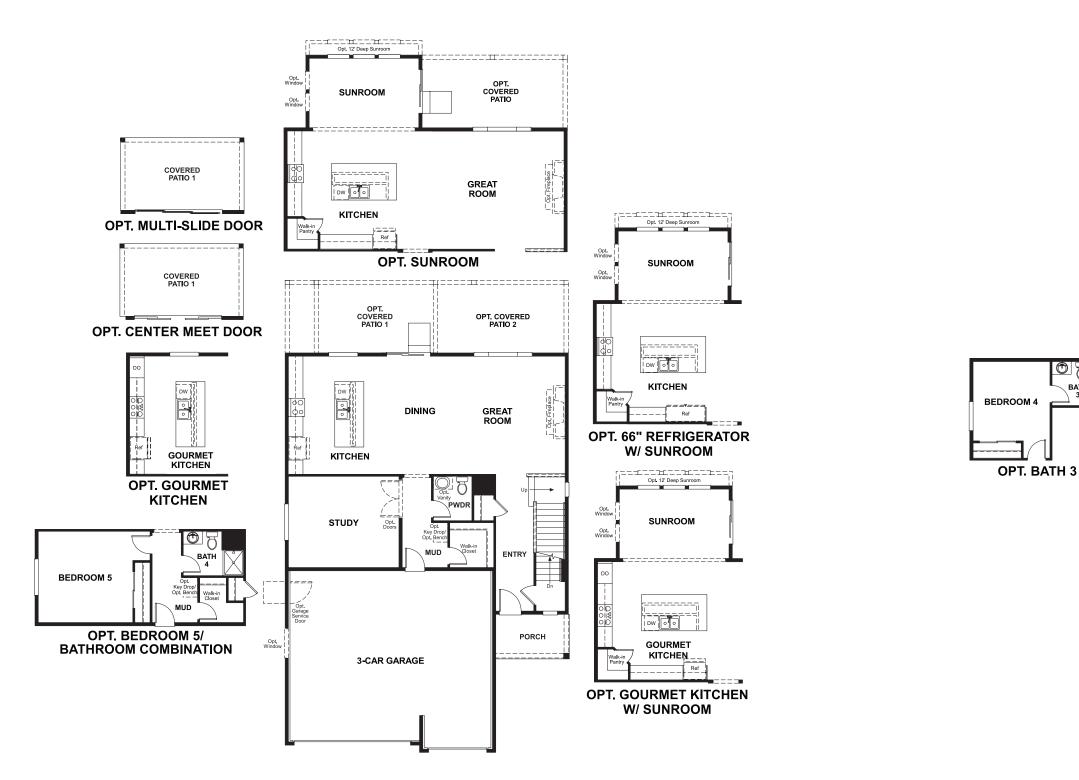

# THE YORKTOWN Approx. 2,900 sq. ft. | 2 stories | 4-6 bedrooms | 3-car garage | Plan #D725

MAIN FLOOR

Floor plans and renderings are conceptual drawings and may vary from actual plans and homes as built. Options and features may not be available on all homes and are subject to change without notice. Actual homes may vary from photos and/or drawings which show upgraded landscaping and may not represent the lowest-priced homes in the community. Features may include optional upgrades and may not be available on all homes. Square footage numbers are approximate and are subject to change without notice. Prices, specifications and availability subject to change without notice. ©2020 Richmond American Homes, Richmond American Homes of Colorado, Inc. 10/14/2020

#### ABOUT THE YORKTOWN

The Yorktown's main floor offers an expansive entertaining space at the back of the home: the great room with optional fireplace, dining room overlooking the backyard, and the kitchen with a large center island. The 3-car garage leads to a convenient mudroom with walk-in closet, a powder room and a private study. On the second floor, there's an immense loft surrounded by three bedrooms, a shared bath, a laundry room and a master suite with its own bath and spacious walk-in closet. Options include a sunroom, covered patio, finished basement, bonus bedrooms and deluxe bath.