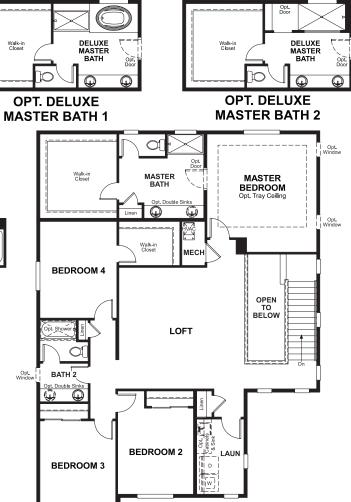

### SECOND FLOOR

#### ABOUT THE YORKTOWN

The Yorktown's main floor offers an expansive entertaining space at the back of the home: the great room with optional fireplace, dining room overlooking the backyard, and the kitchen with a large center island. The 3-car garage leads to a convenient mudroom with walk-in closet, a powder room and a private study. On the second floor, there's an immense loft surrounded by three bedrooms, a shared bath, a laundry room and a master suite with its own bath and spacious walk-in closet. Options include a sunroom, covered patio, finished basement, bonus bedrooms and deluxe bath.