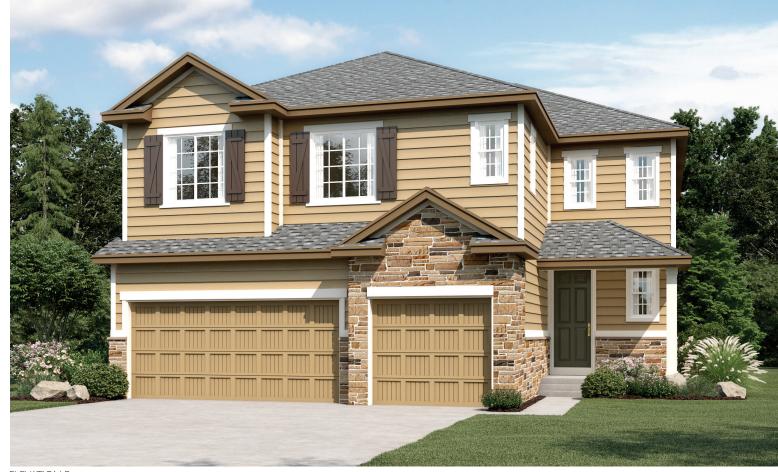

# THE YORKTOWN

Approx. 2,900 sq. ft. | 2 stories | 4-6 bedrooms | 3-car garage | Plan #D725

ELEVATION C

ELEVATION D

ELEVATION A

ELEVATION B