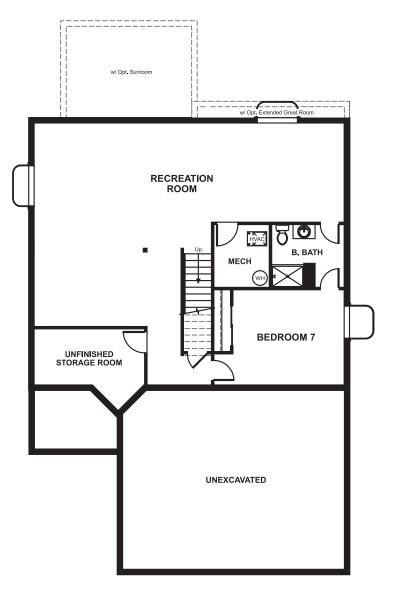

THE SETH

BASEMENT



**OPT. FINISHED BASEMENT** 

### COMMUNITY LOCATION:

The Landing at Cobblestone Ranch | 6398 Leilani Drive | Castle Rock, CO 80108 | 303.651.0489

### HOME GALLERY LOCATION:

Denver Metro Home Gallery<sup>™</sup> | 8000 East Belleview Avenue, Suite C-12 | Greenwood Village, CO 80111 | **888.402.4663** 

Floor plans and renderings are conceptual drawings and may vary from actual plans and homes as built. Options and features may not be available on all homes and are subject to change without notice. Actual homes may vary from photos and/or drawings which show upgraded landscaping and may not represent the lowest-priced homes in the community. Features may include optional upgrades and may not be available on all homes. Square footage numbers are approximate and are subject to change with