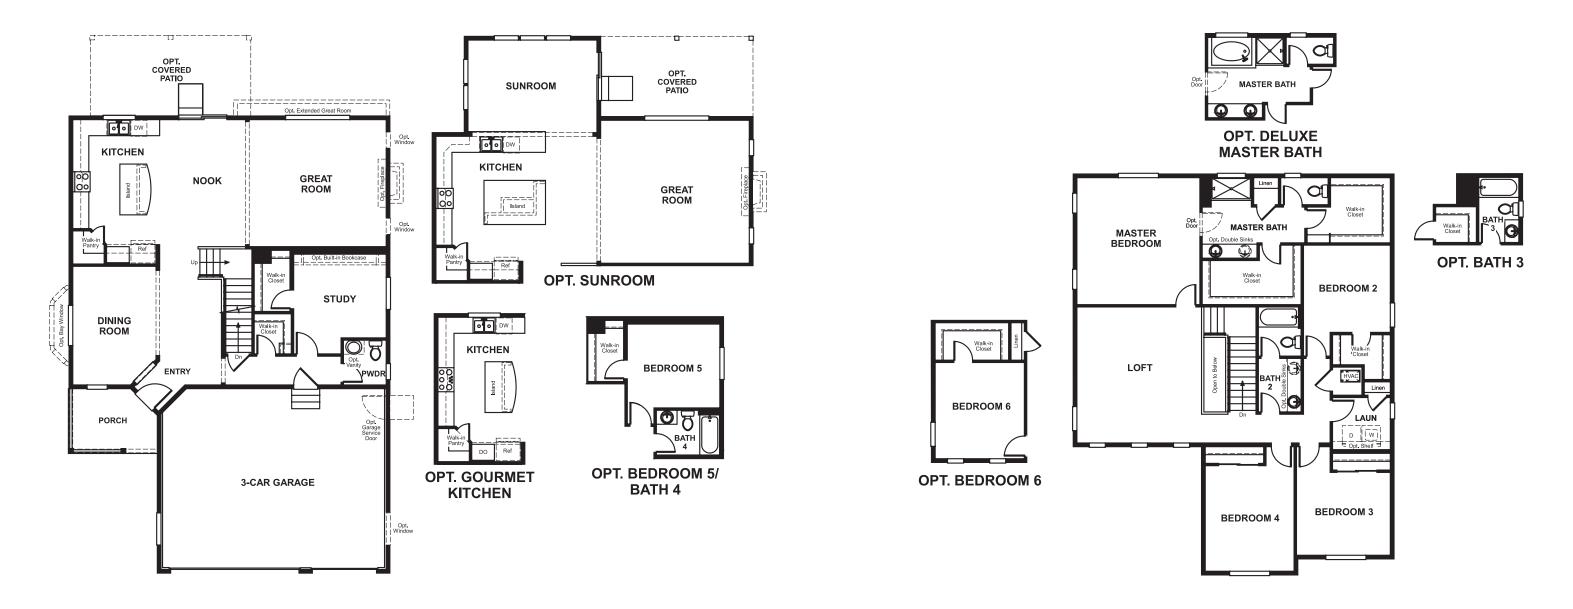

### ABOUT THE SETH

The spacious Seth plan offers a kitchen with walk-in pantry and nook, which opens into the great room. A formal dining room, powder room and study with walk-in closet complete the main floor. Upstairs, you'll find a loft, three inviting bedrooms, a full bath, a convenient laundry and a luxurious master suite with two walk-in closets and a private bath.

# THE LANDING AT COBBLESTONE RANCH Approx. 3,000 sq. ft. | 2 stories | 4-7 bedrooms | 3-car garage | Plan #D29A

RICHMONDAMERICAN.COM

MAIN FLOOR

Floor plans and renderings are conceptual drawings and may vary from actual plans and homes as built. Options and features may not be available on all homes and are subject to change without notice. Actual homes may vary from photos and/or drawings which show upgraded landscaping and may not represent the lowest-priced homes in the community. Features may include optional upgrades and may not be available on all homes. Square footage numbers are approximate and are subject to change without notice. Prices, specifications and availability subject to change without notice. ©2020 Richmond American Homes, Richmond American Homes of Colorado, Inc. 10/14/2020

#### SECOND FLOOR