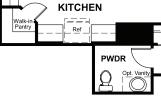

o change without notice. @2020 Richmond American Homes, Richmond American Homes of Colorado, Inc. 9/24/2020



# THE LANDING AT COBBLESTONE RANCH Approx. 2,300 sq. ft. | I story | 3-5 bedrooms | 3-car garage | Plan #D21D





ELEVATION C

### **RICHMONDAMERICAN.COM**

## THE DANIEL | Approx. 2,300 sq. ft. | | story | 3-5 bedrooms | 3-car garage | Plan #D21D

F=============== OPT. COVERED PATIO ,ç=====<sub>2</sub>, Opt. Bay Window - OBT FILEBOR Opt. Windov Opt. Window DINING MASTER BEDROOM Opt. Tray Ceiling GREAT ROOM Opt. Tray Ceiling Opt. Window • Ð Doc MASTER BATH KITCHEN Ref C Walk-in Closet Walk-in Pantry Walk-in Closet **BEDROOM 2** , O AUN G Opt. Garage Service Door ENTRY Opt. French Opt. Window 2-CAR GARAGE COVERED ENTRY **BEDROOM 3** STUDY Opt. Window SIDE-TURN GARAGE

MAIN FLOOR







Floor plans and renderings are conceptual drawings and may vary from actual plans and homes as built. Options and features may not be available on all homes and are subject to change without notice. Actual homes may vary from photos and/or drawings which show upgraded landscaping and may not represent the lowest-priced homes in the community. Features may include optional upgrades and may not be available on all homes. Square footage numbers are approximate and are subject to change without notice. Prices, specifications and availability subject to change without notice. ©2020 Richmond American Homes, Richmond American Homes of Colorado, Inc. 9/24/2020

Floor plans and renderings are conceptual drawings and may vary from actual plans and homes as built. Options and features may not b