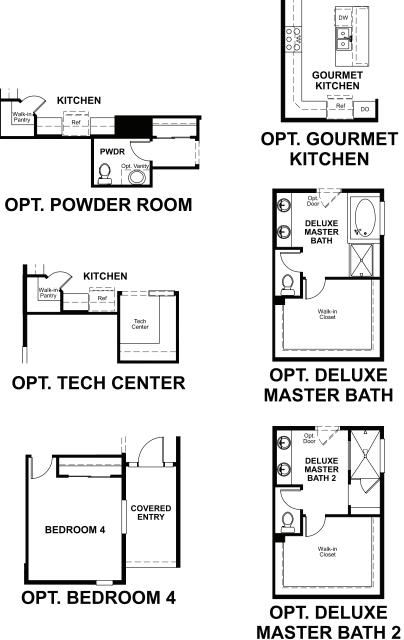

ange without notice. @2020 Richmond American Homes, Richmond American Homes of Colorado, Inc. 9/24/2020



# THE LANDING AT COBBLESTONE RANCH Approx. 2,300 sq. ft. | I story | 3-5 bedrooms | 3-car garage | Plan #D21D





ELEVATION C

### **RICHMONDAMERICAN.COM**

## THE DANIEL | Approx. 2,300 sq. ft. | | story | 3-5 bedrooms | 3-car garage | Plan #D21D

F=============== OPT. COVERED PATIO ,ç=====<sub>2</sub>, Opt. Bay Window - OBT FILEBOR Opt. Windov Opt. Window DINING MASTER BEDROOM Opt. Tray Ceiling GREAT ROOM Opt. Tray Ceiling Opt. Window • Ð Doc MASTER BATH KITCHEN Ref C Walk-in Closet Walk-in Pantry Walk-in Closet **BEDROOM 2** , O AUN G Opt. Garage Service Door ENTRY Opt. French Opt. Window 2-CAR GARAGE COVERED ENTRY **BEDROOM 3** STUDY Opt. Window SIDE-TURN GARAGE

MAIN FLOOR







Floor plans and renderings are conceptual drawings and may vary from actual plans and homes as built. Options and features may not be available on all homes and are subject to change without notice. Actual homes may vary from photos and/or drawings which show upgraded landscaping and may not represent the lowest-priced homes in the community. Features may include optional upgrades and may not be available on all homes. Square footage numbers are approximate and are subject to change without notice. Prices, specifications and availability subject to change without notice. ©2020 Richmond American Homes, Richmond American Homes of Colorado, Inc. 9/24/2020

Floor plans and renderings are conceptual drawings and may vary from actual plans and homes as built. Options and features may not be av