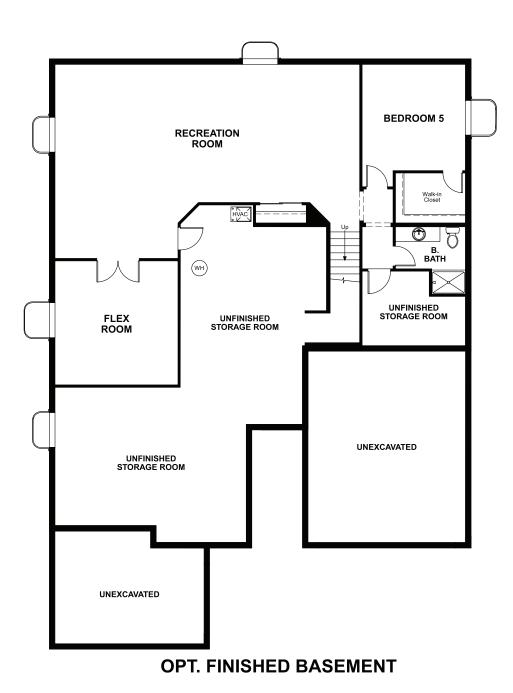

THE DANIEL

BASEMENT



#### ABOUT THE DANIEL

A shady covered porch welcomes guests to the Daniel. This stylish ranch plan features an expansive great room and dining room combination area that's perfect for entertaining. A private study with double doors and a luxurious master bedroom with walk-in closet and an optional deluxe master bath provide space for work or relaxation. A full unfinished basement is included.



ELEVATION A

ELEVATION B



# COMMUNITY LOCATION:

The Landing at Cobblestone Ranch | 6398 Leilani Drive | Castle Rock, CO 80108 | 303.651.0489

#### HOME GALLERY LOCATION:

Denver Metro Home Gallery™ | 8000 East Belleview Avenue, Suite C-12 | Greenwood Village, CO 80111 | **888.402.4663** 

Floor plans and renderings are conceptual drawings and may vary from actual plans and homes as built. Options and features may not be available on all homes and are subject to change without notice. Actual homes may vary from photos and/or drawings which show upgraded landscaping and may not represent the lowest-priced homes in the community. Features may include optional upgrades and may not be available on all homes. Square footage numbers are approximate and are subject to change without notice. Prices, specifications and av