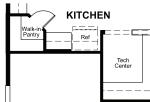

change without notice. @2020 Richmond American Homes, Richmond American Homes of Colorado, Inc. 9/24/2020



# THE LANDING AT COBBLESTONE RANCH Approx. 2,300 sq. ft. | I story | 3-5 bedrooms | 3-car garage | Plan #D21D





ELEVATION C

### **RICHMONDAMERICAN.COM**

## THE DANIEL | Approx. 2,300 sq. ft. | | story | 3-5 bedrooms | 3-car garage | Plan #D21D

F=============== OPT. COVERED PATIO ,ç=====<sub>2</sub>, Opt. Bay Window - OBT FILEBOR Opt. Windov Opt. Window DINING MASTER BEDROOM Opt. Tray Ceiling GREAT ROOM Opt. Tray Ceiling Opt. Window • Ð Doc MASTER BATH KITCHEN Ref C Walk-in Closet Walk-in Pantry Walk-in Closet **BEDROOM 2** , O AUN G Opt. Garage Service Door ENTRY Opt. French Opt. Window 2-CAR GARAGE COVERED ENTRY **BEDROOM 3** STUDY Opt. Window SIDE-TURN GARAGE

MAIN FLOOR







Floor plans and renderings are conceptual drawings and may vary from actual plans and homes as built. Options and features may not be available on all homes and are subject to change without notice. Actual homes may vary from photos and/or drawings which show upgraded landscaping and may not represent the lowest-priced homes in the community. Features may include optional upgrades and may not be available on all homes. Square footage numbers are approximate and are subject to change without notice. Prices, specifications and availability subject to change without notice. ©2020 Richmond American Homes, Richmond American Homes of Colorado, Inc. 9/24/2020

Floor plans and renderings are conceptual drawings and may vary from actual plans and homes as built. Options and features may not be