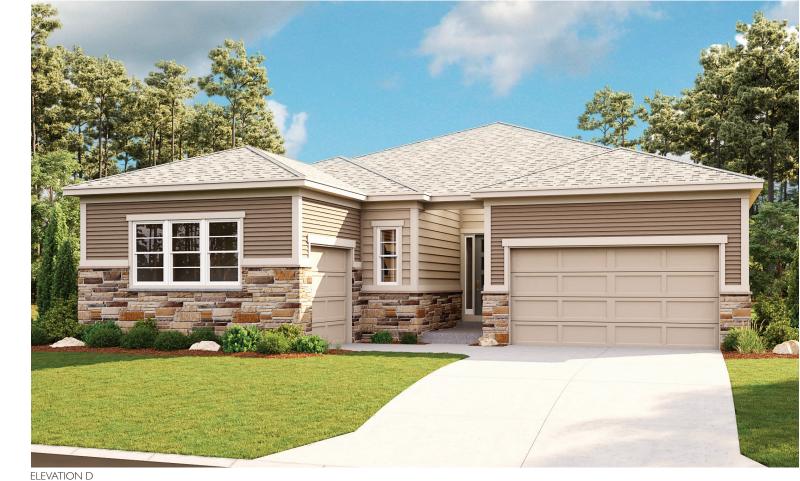

#### ABOUT THE DANIEL

A shady covered porch welcomes guests to the Daniel. This stylish ranch plan features an expansive great room and dining room combination area that's perfect for entertaining. A private study with double doors and a luxurious master bedroom with walk-in closet and an optional deluxe master bath provide space for work or relaxation. A full unfinished basement is included.

# THE LANDING AT COBBLESTONE RANCH Approx. 2,300 sq. ft. | I story | 3-5 bedrooms | 3-car garage | Plan #D21D

ELEVATION C