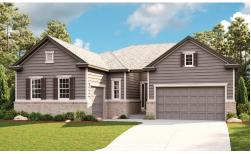

#### ABOUT THE DANIEL

A shady covered porch welcomes guests to the Daniel. This stylish ranch plan features an expansive great room and dining room combination area that's perfect for entertaining. A private study with double doors and a luxurious master bedroom with walk-in closet and an optional deluxe master bath provide space for work or relaxation. A full unfinished basement is included.

ELEVATION A

ELEVATION B

# THE LANDING AT COBBLESTONE RANCH Approx. 2,300 sq. ft. | I story | 3-5 bedrooms | 3-car garage | Plan #D21D

ELEVATION C