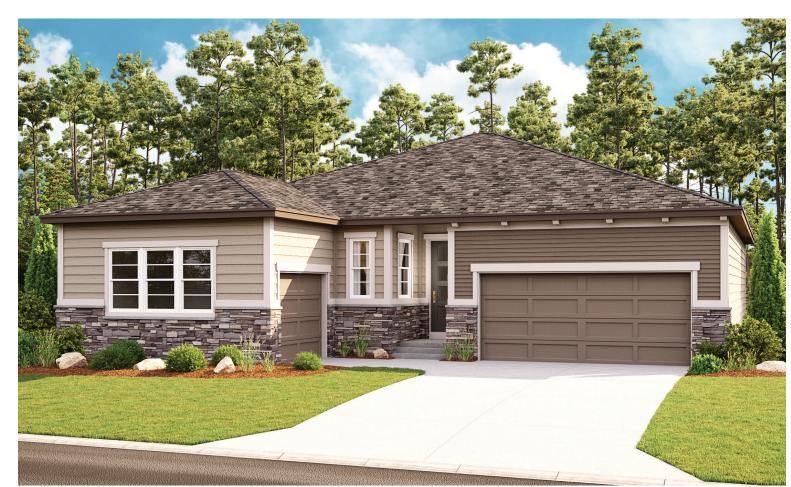

#### ELEVATION E

## **ABOUT THE DECKER**

Highlights of the ranch-style Decker plan include a private study, a spacious great room and an impressive corner kitchen with a walk-in pantry, center island and comfortable nook. The elegant master suite boasts a private bath with optional double sinks and an expansive walk-in closet, and the generous second bedroom and full bath are perfect for family or guests. Abundant personalization options, including a gourmet kitchen, sunroom, finished basement, covered patio and 3-car garage truly allow you to make this home your own.