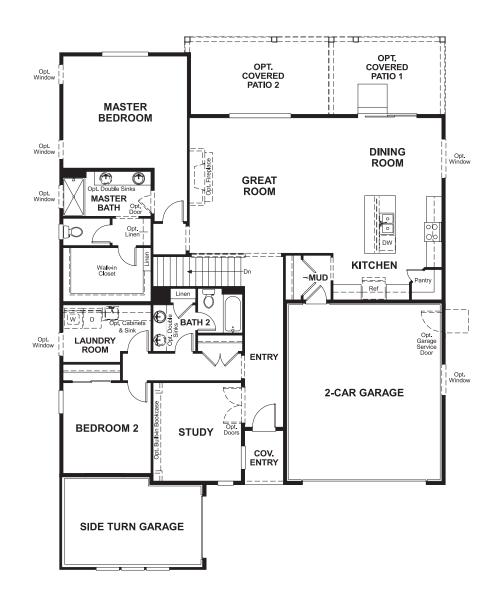

## **ABOUT THE DECKER**

Highlights of the ranch-style Decker plan include a private study, a spacious great room and an impressive corner kitchen with a walk-in pantry, center island and comfortable nook. The elegant master suite boasts a private bath with optional double sinks and an expansive walk-in closet, and the generous second bedroom and full bath are perfect for family or guests. Abundant personalization options, including a gourmet kitchen, sunroom, finished basement, covered patio and 3-car garage truly allow you to make this home your own.

ELEVATION B

ELEVATION C ELEVATION D

MAIN FLOOR MAIN FLOOR OPTIONS

Floor plans and renderings are conceptual drawings and may vary from actual plans and homes as built. Options and features may not be available on all homes and are subject to change without notice. Actual homes may vary from photos and/or drawings which show upgraded landscaping and may not represent the lowest-priced homes in the community. Features may include optional upgrades and may not be available on all homes. Square footage numbers are approximate and are subject to change without notice. Prices, specifications and availability subject to change without notice. Q2020 Richmond American Homes, Richmond American Homes of Colorado, Inc. 10/14/2020