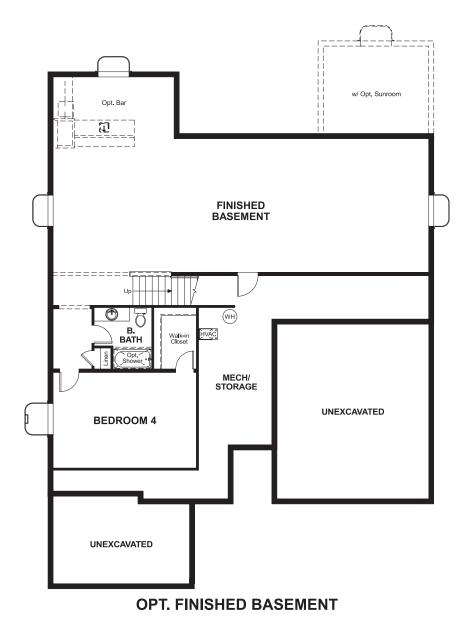

## **BASEMENT**

## **ABOUT THE DECKER**

Highlights of the ranch-style Decker plan include a private study, a spacious great room and an impressive corner kitchen with a walk-in pantry, center island and comfortable nook. The elegant master suite boasts a private bath with optional double sinks and an expansive walk-in closet, and the generous second bedroom and full bath are perfect for family or guests. Abundant personalization options, including a gourmet kitchen, sunroom, finished basement, covered patio and 3-car garage truly allow you to make this home your own.