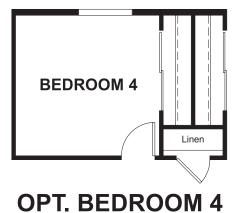

# ABOUT THE CORAL

The main floor of this delightful plan offers a large, uninterrupted space for relaxing, entertaining and dining. The kitchen features a large center island with seating and opens to the dining and great rooms. Upstairs, there's a large loft, a full bath tucked between two inviting bedrooms, and a private master suite with walk-in closet and convenient master bath. Options include a covered patio and a bedroom in lieu of the loft.

# SECOND FLOOR