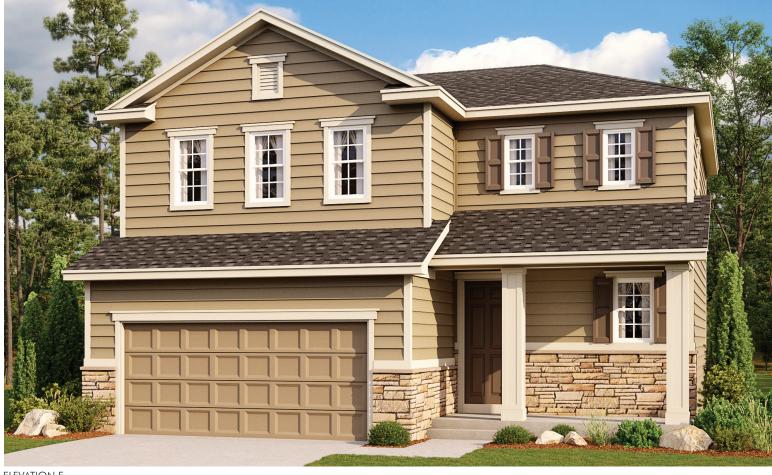

# SEASONS™

Approx. 1,830

ELEVATION E

CRAWL SPACE

## Approx. 1,830 sq. ft. | 2 stories | 3-4 bedrooms | 2-car garage | Plan #R903

ELEVATION C

ELEVATION D