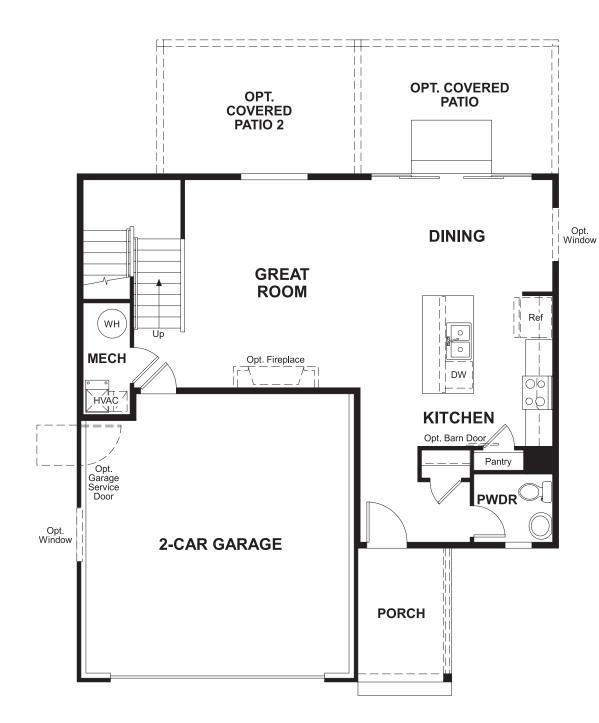

# ABOUT THE CORAL

The main floor of this delightful plan offers a large, uninterrupted space for relaxing, entertaining and dining. The kitchen features a large center island with seating and opens to the dining and great rooms. Upstairs, there's a large loft, a full bath tucked between two inviting bedrooms, and a private master suite with walk-in closet and convenient master bath. Options include a covered patio and a bedroom in lieu of the loft.

#### RICHMONDAMERICAN.COM/SEASONS

MAIN FLOOR

Floor plans and renderings are conceptual drawings and may vary from actual plans and homes as built. Options and features may not be available on all homes and are subject to change without notice. Actual homes may vary from photos and/or drawings which show upgraded landscaping and may not represent the lowest-priced homes in the community. Features may include optional upgrades and may not be available on all homes. Square footage numbers are approximate and are subject to change without notice. Prices, specifications and availability subject to change without notice. ©2020 Richmond American Homes, Richmond American Homes of Colorado, Inc. 6/5/2020