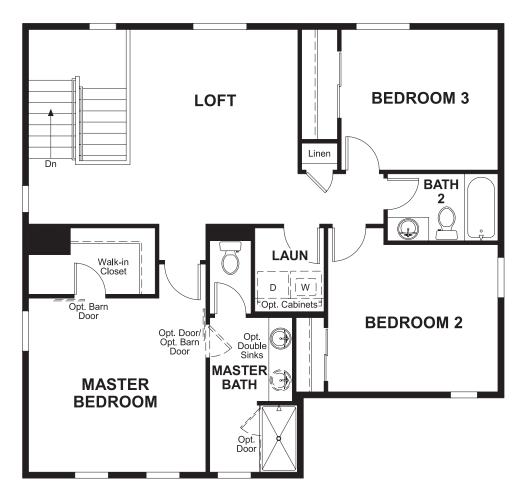

# ABOUT THE CORAL

The main floor of this delightful plan offers a large, uninterrupted space for relaxing, entertaining and dining. The kitchen features a large center island with seating and opens to the dining and great rooms. Upstairs, there's a large loft, a full bath tucked between two inviting bedrooms, and a private master suite with walk-in closet and convenient master bath. Options include a covered patio and a bedroom in lieu of the loft.

# SECOND FLOOR