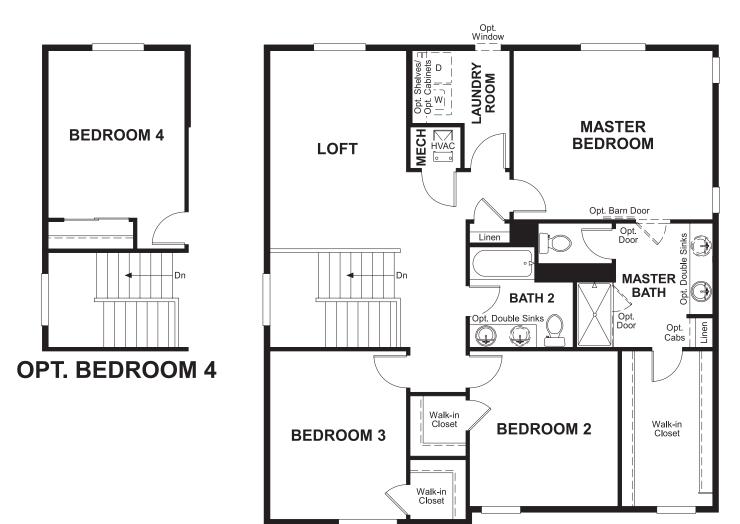

## **ABOUT LAPIS**

The main floor of the beautiful Lapis plan offers versatile flex space, an inviting great room and an open dining room that flows into a corner kitchen with a center island and walk-in pantry. Upstairs, enjoy a large loft, a convenient laundry and a luxurious master suite. Personalize this plan with a cozy fireplace, a private study and an additional bedroom!

ELEVATION B ELEVATION C

MAIN FLOOR SECOND FLOOR

Floor plans and renderings are conceptual drawings and may vary from actual plans and homes as built. Options and features may not be available on all homes and are subject to change without notice. Actual homes may vary from photos and/or drawings which show upgraded landscaping and may not represent the lowest-priced homes in the community. Features may include optional upgrades and may not be available on all homes. Square footage numbers are approximate and are subject to change without notice. Prices, specifications and availability subject to change without notice. ©2020 Richmond American Homes, Richmond American Homes of Colorado, Inc. 6/5/2020