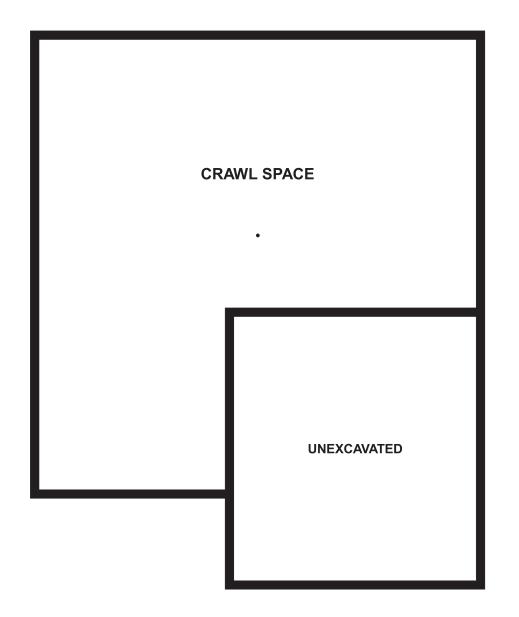

## **LAPIS**

Approx. 2,180 sq. ft. | 2 stories | 3-4 bedrooms | 2-car garage | Plan #R915

**CRAWL SPACE** 