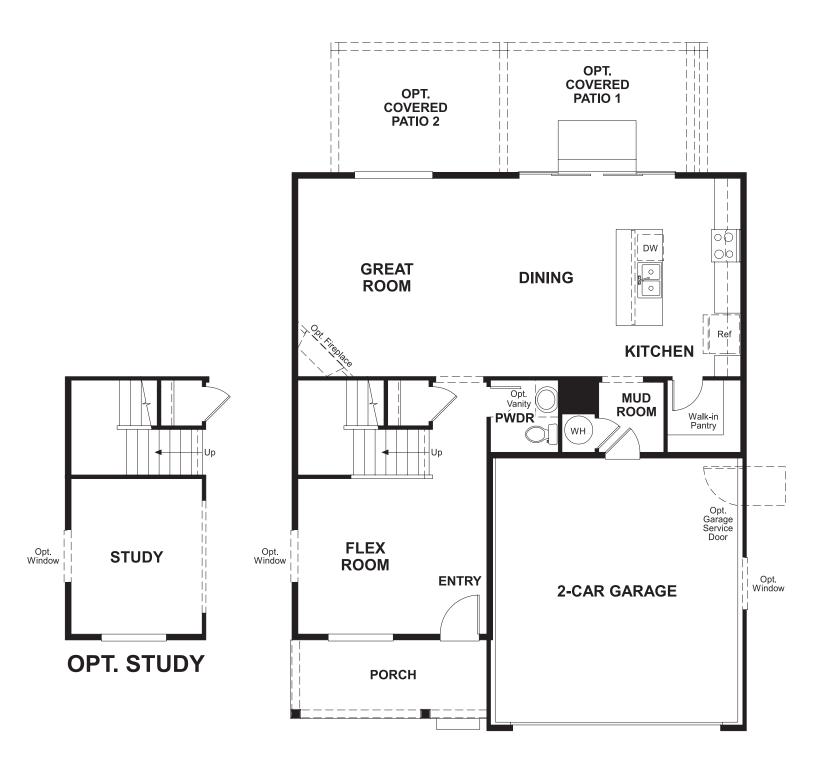

## **ABOUT LAPIS**

The main floor of the beautiful Lapis plan offers versatile flex space, an inviting great room and an open dining room that flows into a corner kitchen with a center island and walk-in pantry. Upstairs, enjoy a large loft, a convenient laundry and a luxurious master suite. Personalize this plan with a cozy fireplace, a private study and an additional bedroom!

ELEVATION B ELEVATION C

MAIN FLOOR SECOND FLOOR

Floor plans and renderings are conceptual drawings and may vary from actual plans and homes as built. Options and features may not be available on all homes and are subject to change without notice. Actual homes may vary from photos and/or drawings which show upgraded landscaping and may not represent the lowest-priced homes in the community. Features may include optional upgrades and may not be available on all homes. Square footage numbers are approximate and are subject to change without notice. Prices, specifications and availability subject to change without notice. ©2020 Richmond American Homes, Richmond American Homes of Colorado, Inc. 6/5/2020