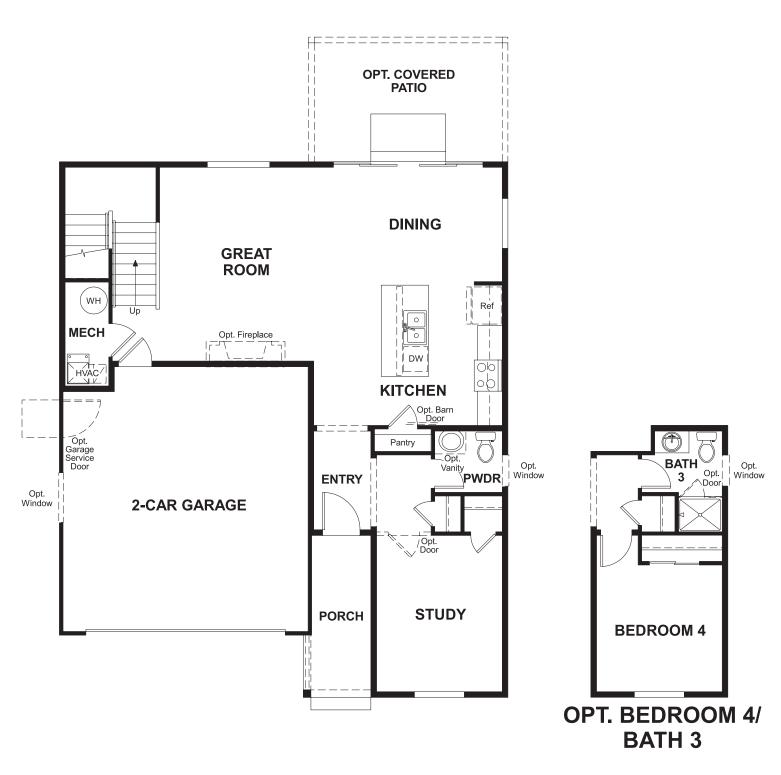

## CITRINE

Approx. 1,960 sq. ft. | 2 stories | 3-4 bedrooms | 2-car garage | Plan #R904

**CRAWL SPACE** 

## **ABOUT THE CITRINE**

Imagine your life in this two-story home. Breakfast at the spacious kitchen island or in the nearby dining room. Spend the afternoon in your quiet study. Host a movie night in the inviting great room. At the end of the day, retreat upstairs to the master suite, complete with a roomy walk-in closet and private bath. Upstairs, you'll also enjoy two additional bedrooms, a convenient laundry and another full bath. A covered patio and a main-floor bedroom with full bath are available options.