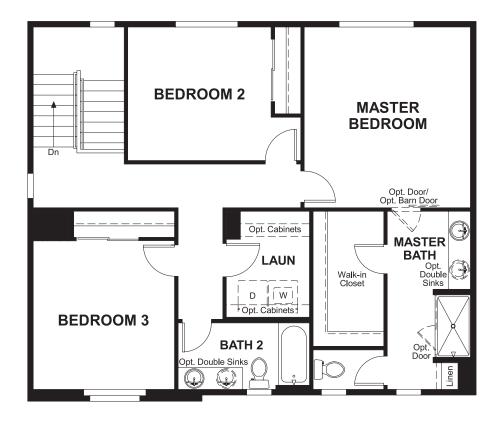

## CITRINE

Approx. 1,960 sq. ft. | 2 stories | 3-4 bedrooms | 2-car garage | Plan #R904

**CRAWL SPACE** 

## **ABOUT THE CITRINE**

Imagine your life in this two-story home. Breakfast at the spacious kitchen island or in the nearby dining room. Spend the afternoon in your quiet study. Host a movie night in the inviting great room. At the end of the day, retreat upstairs to the master suite, complete with a roomy walk-in closet and private bath. Upstairs, you'll also enjoy two additional bedrooms, a convenient laundry and another full bath. A covered patio and a main-floor bedroom with full bath are available options.