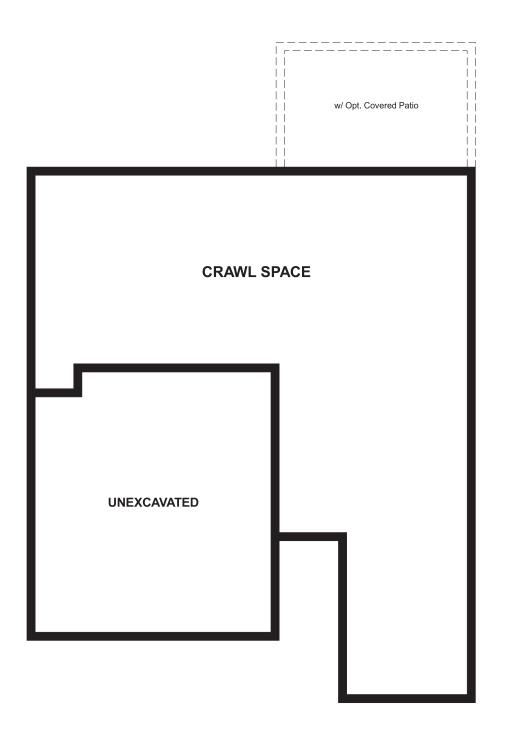

## CITRINE

Approx. 1,960 sq. ft. | 2 stories | 3-4 bedrooms | 2-car garage | Plan #R904

**CRAWL SPACE** 