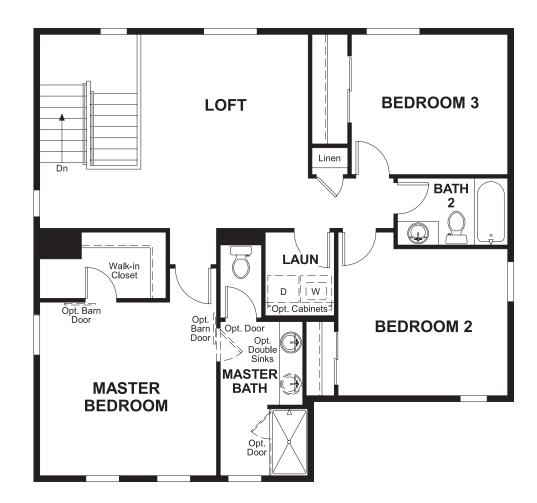

# ABOUT THE CORAL

The main floor of this delightful plan offers a large, uninterrupted space for relaxing, entertaining and dining. The kitchen features a large center island with seating and opens to the dining and great rooms. Upstairs, there's a large loft, a full bath tucked between two inviting bedrooms, and a private master suite with walk-in closet and convenient master bath. Options include a covered patio and a bedroom in lieu of the loft.

#### SECOND FLOOR