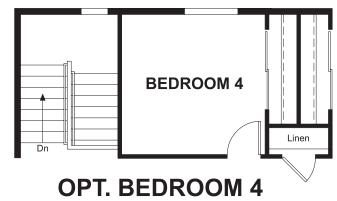

# ABOUT THE CORAL

The main floor of this delightful plan offers a large, uninterrupted space for relaxing, entertaining and dining. The kitchen features a large center island with seating and opens to the dining and great rooms. Upstairs, there's a large loft, a full bath tucked between two inviting bedrooms, and a private master suite with walk-in closet and convenient master bath. Options include a covered patio and a bedroom in lieu of the loft.

#### SECOND FLOOR