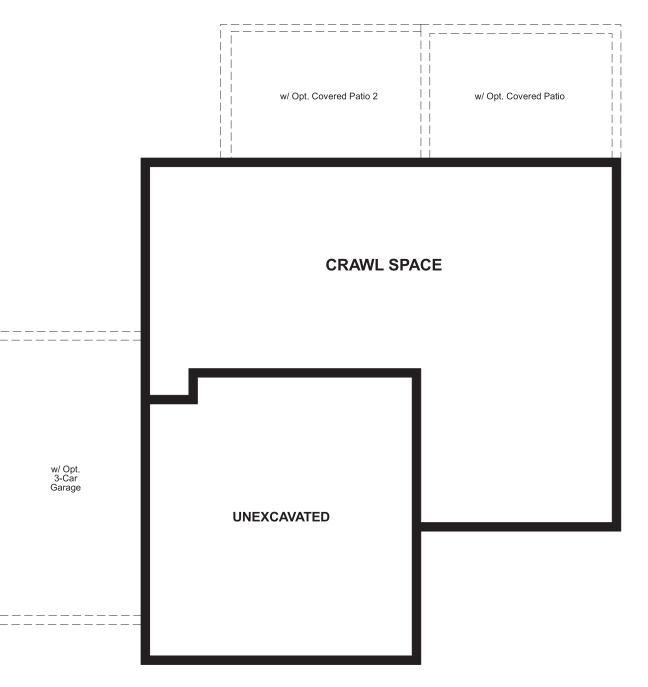

#### CRAWL SPACE

## SEASONS AT THE SANDS

Approx. 1,830 sq. ft. | 2 stories | 3-4 bedrooms | 2- to 3-car garage | Plan #R903

ELEVATION C

ELEVATION D