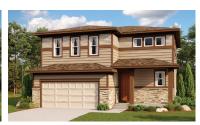

# SEASONS<sup>™</sup>

ZX AL AN 1 1 -1 1

ELEVATION E

**ELEVATION A** 

## SEASONS AT THE SANDS

Approx. 1,830 sq. ft. | 2 stories | 3-4 bedrooms | 2- to 3-car garage | Plan #R903

ELEVATION C

ELEVATION D