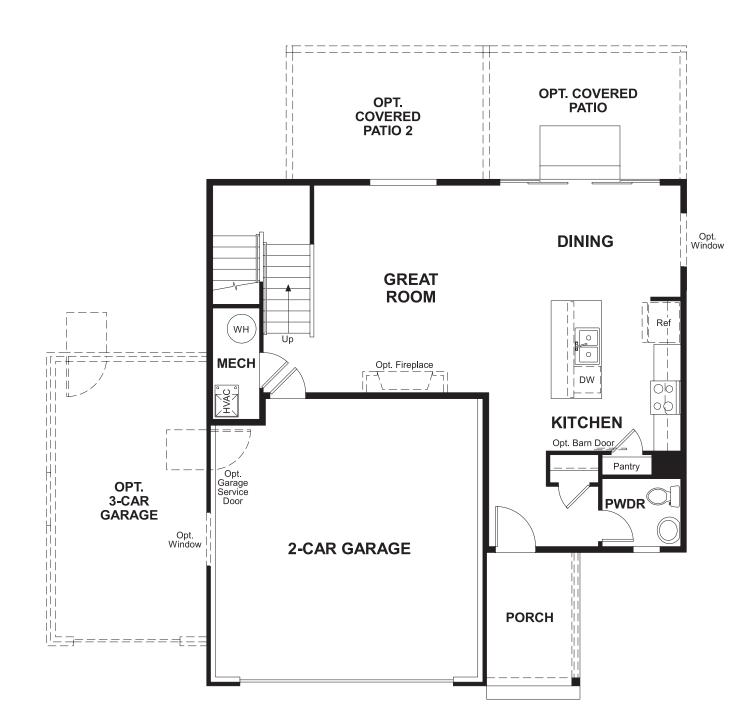

# ABOUT THE CORAL

The main floor of this delightful plan offers a large, uninterrupted space for relaxing, entertaining and dining. The kitchen features a large center island with seating and opens to the dining and great rooms. Upstairs, there's a large loft, a full bath tucked between two inviting bedrooms, and a private master suite with walk-in closet and convenient master bath. Options include a covered patio and a bedroom in lieu of the loft.

### RICHMONDAMERICAN.COM/SEASONS

MAIN FLOOR

Floor plans and renderings are conceptual drawings and may vary from actual plans and homes as built. Options and features may not be available on all homes and are subject to change without notice. Actual homes may vary from photos and/or drawings which show upgraded landscaping and may not represent the lowest-priced homes in the community. Features may include optional upgrades and may not be available on all homes. Square footgrade numbers are approximate and are subject to change without notice. Prices, specifications and availability subject to change without notice. ©2020 Richmond American Homes, Richmond American Homes of Colorado, Inc. 4/16/2020