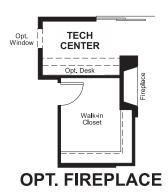

not be available on all homes. Square footage numbers are approximate and are subject to change without notice. Prices, specifications and availability subject to change without notice. ©2020 Richmond American Homes of Colorado, Inc. 4/16/2020



ELEVATION E

## **ABOUT THE ONYX**

Enjoy single-floor living in this inspired ranch floor plan! At the front of the home, you'll find two bedrooms flanking a full bath. Toward the back, there's a well-appointed kitchen nestled between an elegant dining room and generous great room. A tech center provides added convenience! The laundry is located near the master bedroom, which has a large walk-in closet and a private bath. Add a covered patio for outdoor entertaining.









ELEVATION B ELEVATION C ELEVATION D

MAIN FLOOR MAIN FLOOR OPTIONS