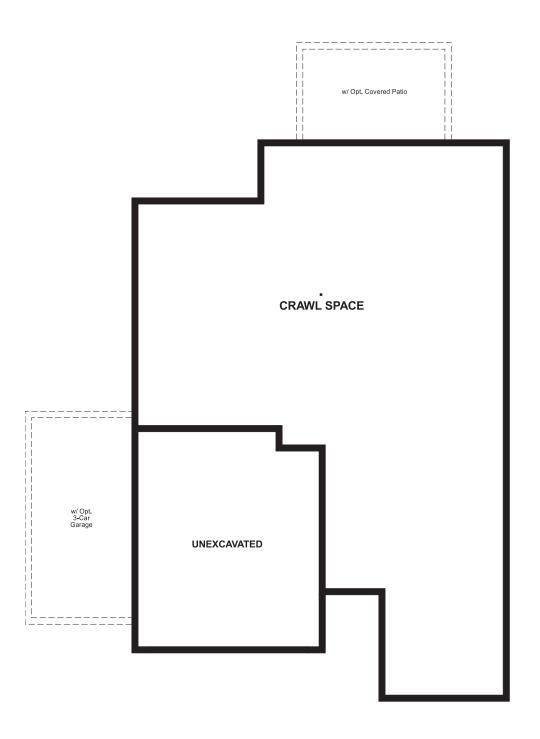

Approx. 1,580 sq. ft. | 1 story | 3 bedrooms | 2- to 3-car garage | Plan #R902

**CRAWL SPACE** 

## **ABOUT THE ONYX**

Enjoy single-floor living in this inspired ranch floor plan! At the front of the home, you'll find two bedrooms flanking a full bath. Toward the back, there's a well-appointed kitchen nestled between an elegant dining room and generous great room. A tech center provides added convenience! The laundry is located near the master bedroom, which has a large walk-in closet and a private bath. Add a covered patio for outdoor entertaining.