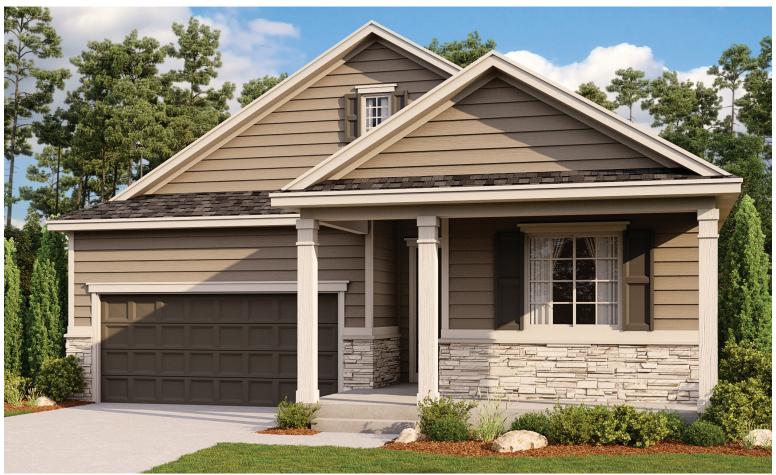

## **ABOUT THE ONYX**

Enjoy single-floor living in this inspired ranch floor plan! At the front of the home, you'll find two bedrooms flanking a full bath. Toward the back, there's a well-appointed kitchen nestled between an elegant dining room and generous great room. A tech center provides added convenience! The laundry is located near the master bedroom, which has a large walk-in closet and a private bath. Add a covered patio for outdoor entertaining.