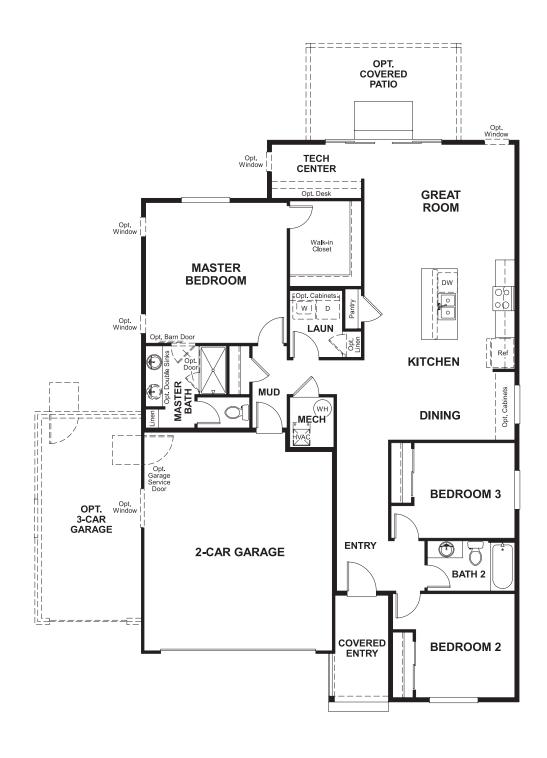

Approx. 1,580 sq. ft. | 1 story | 3 bedrooms | 2- to 3-car garage | Plan #R902

**CRAWL SPACE** 

## **ABOUT THE ONYX**

Enjoy single-floor living in this inspired ranch floor plan! At the front of the home, you'll find two bedrooms flanking a full bath. Toward the back, there's a well-appointed kitchen nestled between an elegant dining room and generous great room. A tech center provides added convenience! The laundry is located near the master bedroom, which has a large walk-in closet and a private bath. Add a covered patio for outdoor entertaining.