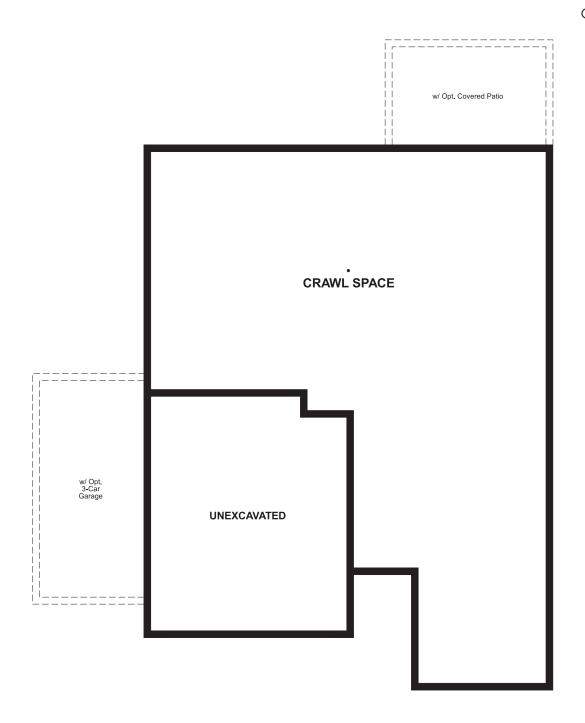

Approx. 1,420 sq. ft. | 1 story | 2-3 bedrooms | 2- to 3-car garage | Plan #R901

CRAWL SPACE

ELEVATION A

ELEVATION B

ELEVATION C

ELEVATION D

ELEVATION E

MAIN FLOOR MAIN FLOOR OPTIONS

Floor plans and renderings are conceptual drawings and may vary from actual plans and homes as built. Options and features may not be available on all homes and are subject to change without notice. Actual homes may vary from photos and/or drawings which show upgraded landscaping and may not represent the lowest-priced homes in the community. Features may include optional upgrades and may not be available on all homes. Square footage numbers are approximate and are subject to change without notice. Prices, specifications and availability subject to change without notice. @2020 Richmond American Homes, Richmond American Homes of Colorado, Inc. 4/16/2020