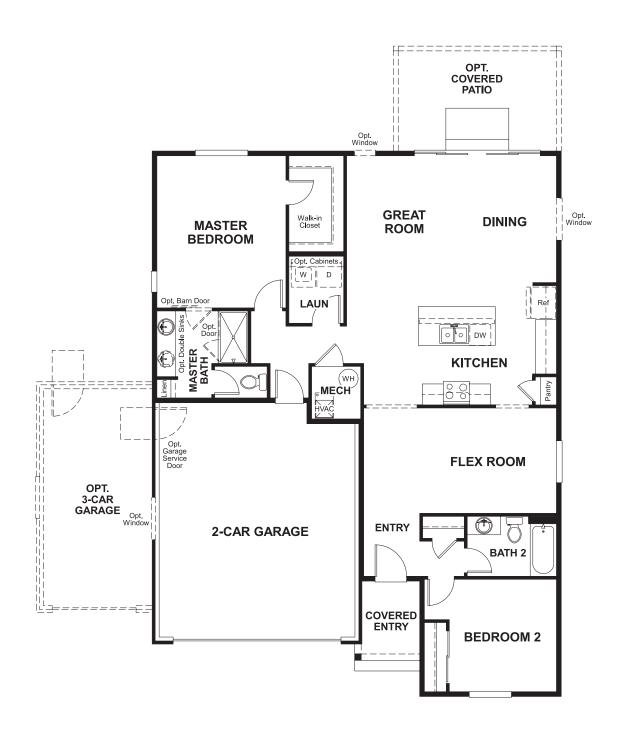

Approx. 1,420 sq. ft. | 1 story | 2-3 bedrooms | 2- to 3-car garage | Plan #R901

CRAWL SPACE

## **ABOUT THE AMETHYST**

This ranch-style floor plan offers an open layout that's perfect for entertaining. Gather with friends and family in the expansive great room, dining room and kitchen, and add a covered patio for additional outdoor living space. The master bedroom has a large walk-in closet and a private bath.

ELEVATION A

ELEVATION B

ELEVATION C

ELEVATION D

ELEVATION E

MAIN FLOOR MAIN FLOOR OPTIONS

Floor plans and renderings are conceptual drawings and may vary from actual plans and homes as built. Options and features may not be available on all homes and are subject to change without notice. Actual homes may vary from photos and/or drawings which show upgraded landscaping and may not represent the lowest-priced homes in the community. Features may include optional upgrades and may not be available on all homes. Square footage numbers are approximate and are subject to change without notice. Prices, specifications and availability subject to change without notice. @2020 Richmond American Homes, Richmond American Homes of Colorado, Inc. 4/16/2020