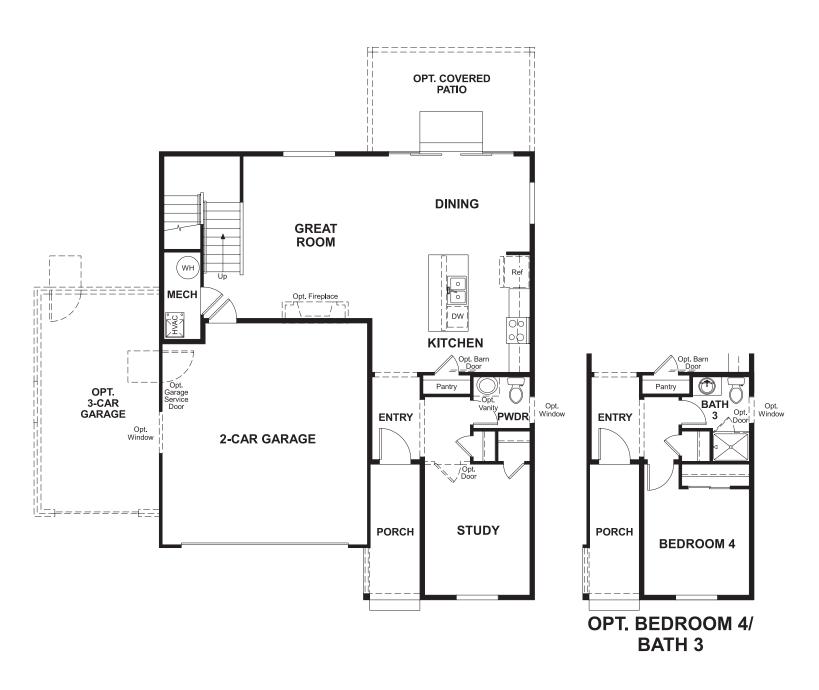

## **ABOUT THE CITRINE**

Imagine your life in this two-story home. Breakfast at the spacious kitchen island or in the nearby dining room. Spend the afternoon in your quiet study. Host a movie night in the inviting great room. At the end of the day, retreat upstairs to the master suite, complete with a roomy walk-in closet and private bath. Upstairs, you'll also enjoy two additional bedrooms, a convenient laundry and another full bath. A covered patio and a main-floor bedroom with full bath are available options.

ELEVATION B ELEVATION C ELEVATION D

SECOND FLOOR MAIN FLOOR

Floor plans and renderings are conceptual drawings and may vary from actual plans and homes as built. Options and features may not be available on all homes and are subject to change without notice. Actual homes may vary from photos and/or drawings which show upgraded landscaping and may not represent the lowest-priced homes in the community. Features may include optional upgrades and may not be available on all homes. Square footage numbers are approximate and are subject to change without notice. Prices, specifications and availability subject to change without notice. @2020 Richmond American Homes, Richmond American Homes of Colorado, Inc. 4/16/2020