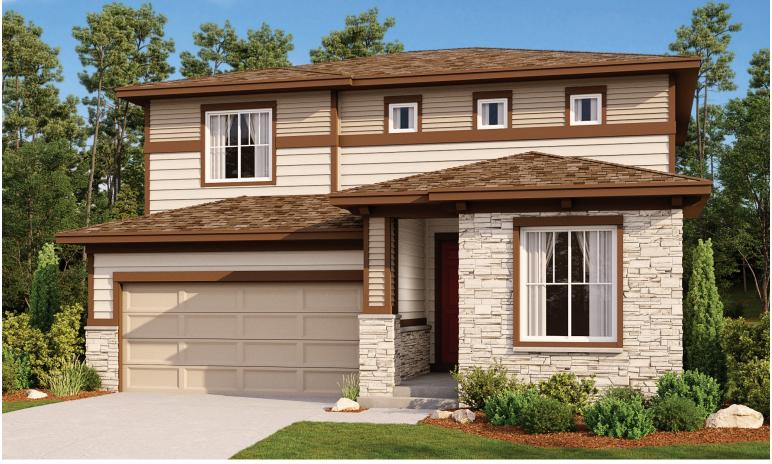

Approx. 1,960 sq. ft. | 2 stories | 3-4 bedrooms | 2- to 3-car garage | Plan #R904

**CRAWL SPACE** 

ELEVATION E

ELEVATION A