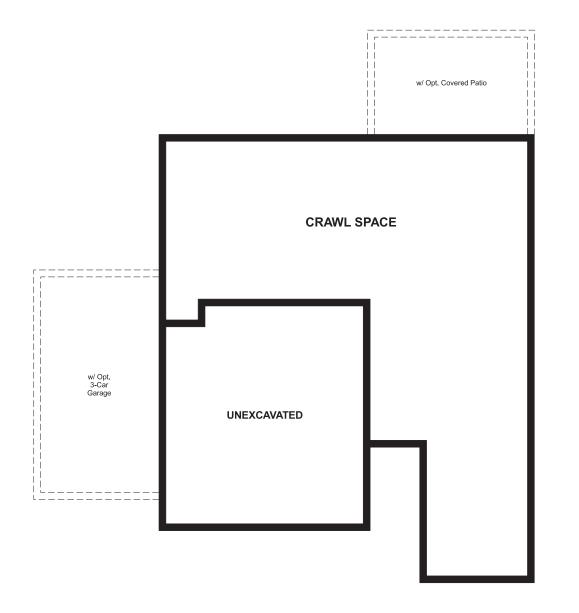

Approx. 1,960 sq. ft. | 2 stories | 3-4 bedrooms | 2- to 3-car garage | Plan #R904

**CRAWL SPACE** 

ELEVATION E

ELEVATION A