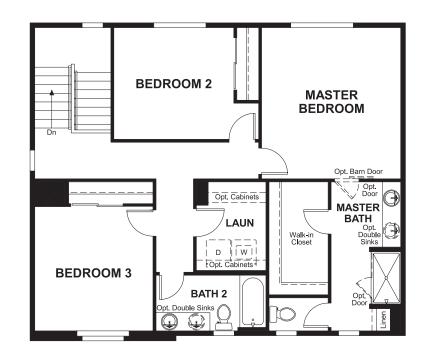

## **ABOUT THE CITRINE**

Imagine your life in this two-story home. Breakfast at the spacious kitchen island or in the nearby dining room. Spend the afternoon in your quiet study. Host a movie night in the inviting great room. At the end of the day, retreat upstairs to the master suite, complete with a roomy walk-in closet and private bath. Upstairs, you'll also enjoy two additional bedrooms, a convenient laundry and another full bath. A covered patio and a main-floor bedroom with full bath are available options.

ELEVATION B ELEVATION C ELEVATION D

SECOND FLOOR MAIN FLOOR

Floor plans and renderings are conceptual drawings and may vary from actual plans and homes as built. Options and features may not be available on all homes and are subject to change without notice. Actual homes may vary from photos and/or drawings which show upgraded landscaping and may not represent the lowest-priced homes in the community. Features may include optional upgrades and may not be available on all homes. Square footage numbers are approximate and are subject to change without notice. Prices, specifications and availability subject to change without notice. @2020 Richmond American Homes, Richmond American Homes of Colorado, Inc. 4/16/2020