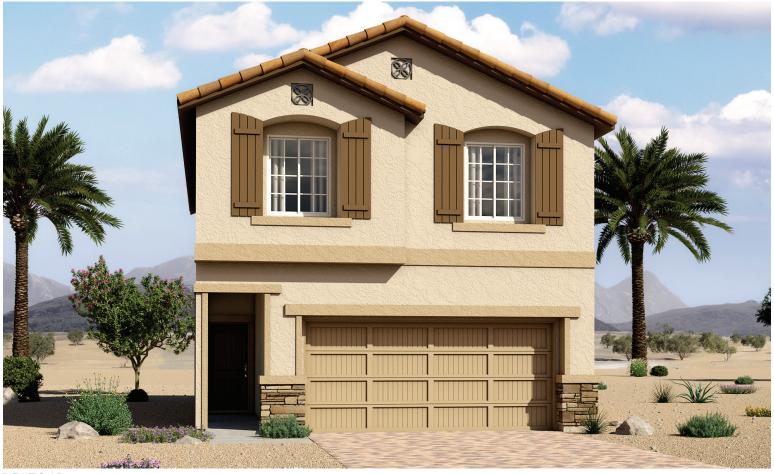

## CORTLAND AT SEDONA RANCH

Approx. 1,600 sq. ft. | 2 stories | 3 bedrooms | 2-car garage | Plan #L160

ELEVATION D

## **ABOUT THE LANTANA**

The Lantana plan offers a spacious main floor with a great room, a built-in pantry, and ample storage space. Upstairs, you'll find three inviting bedrooms, including a master suite with walk-in closet. Options include a loft and a deluxe master bath.