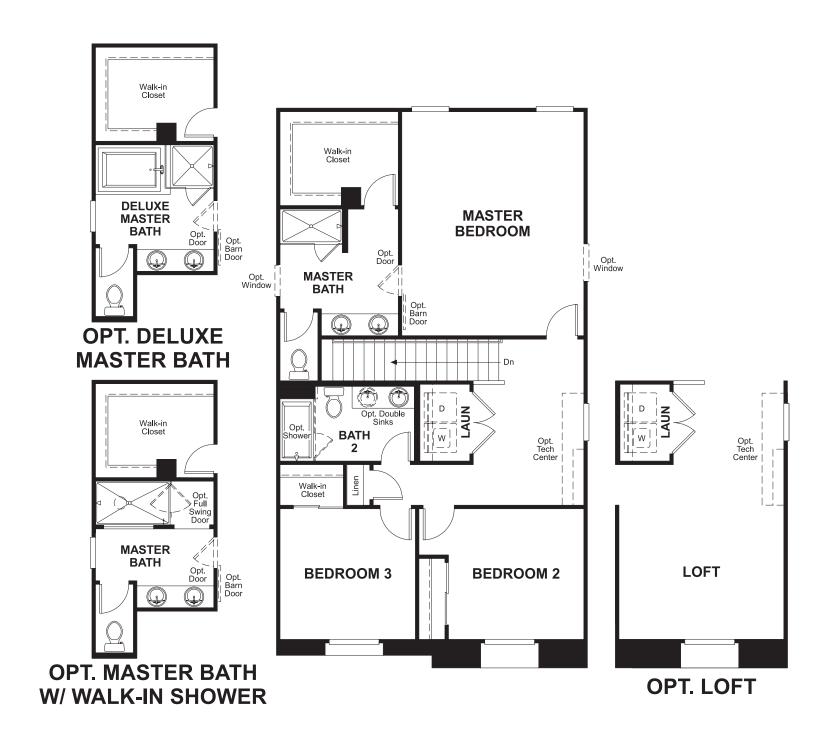

## **ABOUT THE LANTANA**

The Lantana plan offers a spacious main floor with a great room, a built-in pantry, and ample storage space. Upstairs, you'll find three inviting bedrooms, including a master suite with walk-in closet. Options include a loft and a deluxe master bath.

ELEVATION A

ELEVATION B

ELEVATION C

MAIN FLOOR SECOND FLOOR

Floor plans and renderings are conceptual drawings and may vary from actual plans and homes as built. Options and features may not be available on all homes and are subject to change without notice. Actual homes may vary from photos and/or drawings which show upgraded landscaping and may not represent the lowest-priced homes in the community. Features may include optional upgrades and may not be available on all homes. Square footage numbers are approximate and are subject to change without notice. Prices, specifications and availability subject to change without notice. ©2020 Richmond American Homes. In Nevada, homes are offered by Richmond American Homes of Nevada, Inc. (Nevada Contractor License #0026417.) 1/3/2020