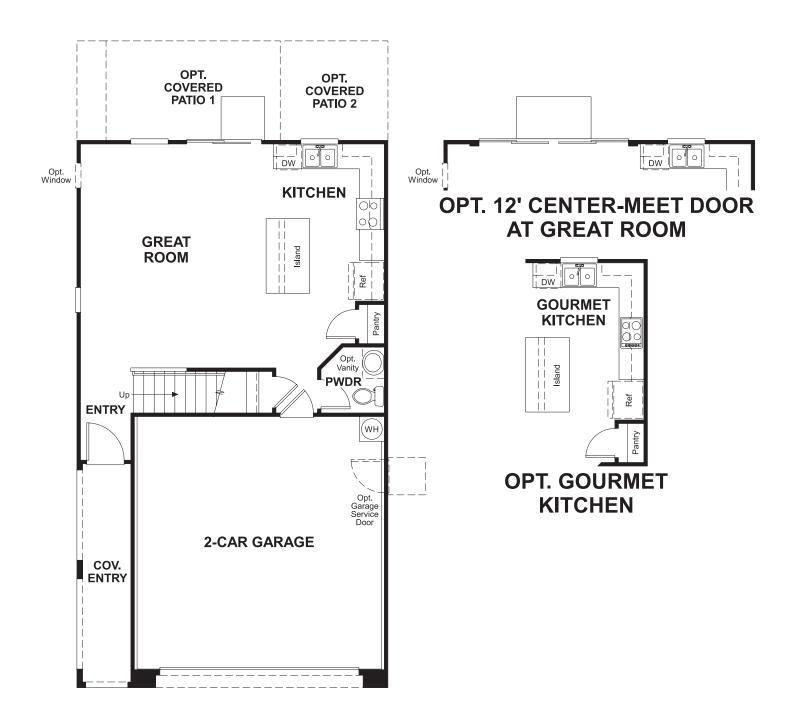

## **ABOUT THE LANTANA**

The Lantana plan offers a spacious main floor with a great room, a built-in pantry, and ample storage space. Upstairs, you'll find three inviting bedrooms, including a master suite with walk-in closet. Options include a loft and a deluxe master bath.

ELEVATION A

ELEVATION B

ELEVATION C

MAIN FLOOR SECOND FLOOR

Floor plans and renderings are conceptual drawings and may vary from actual plans and homes as built. Options and features may not be available on all homes and are subject to change without notice. Actual homes may vary from photos and/or drawings which show upgraded landscaping and may not represent the lowest-priced homes in the community. Features may include optional upgrades and may not be available on all homes. Square footage numbers are approximate and are subject to change without notice. Prices, specifications and availability subject to change without notice. ©2020 Richmond American Homes. In Nevada, homes are offered by Richmond American Homes of Nevada, Inc. (Nevada Contractor License #0026417.) 1/3/2020