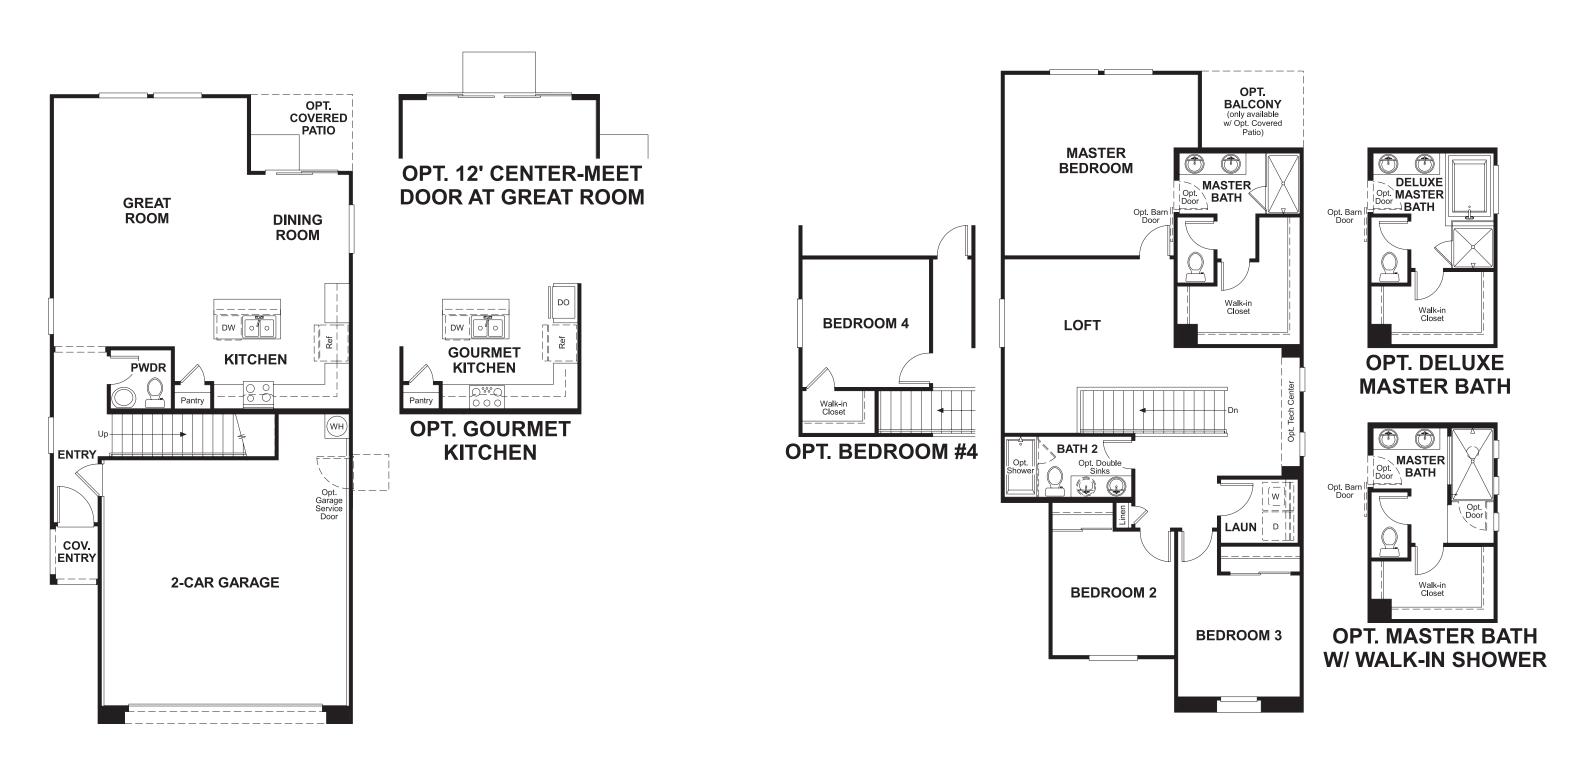

### ABOUT THE OLEANDER

The Oleander offers an impressive main-floor layout anchored by a great and dining room. Upstairs amenities are equally dazzling, boasting a master suite with walk-in closet and optional deluxe bath and a loft that can be converted into an extra bedroom.

## THE OLEANDER Approx. 1,800 sq. ft. | 2 stories | 3-4 bedrooms | 2-car garage | Plan #L180

MAIN FLOOR

Floor plans and renderings are conceptual drawings and may vary from actual plans and homes as built. Options and features may not be available on all homes and are subject to change without notice. Actual homes may vary from photos and/or drawings which show upgraded landscaping and may not represent the lowest-priced homes in the community. Features may include optional upgrades and may not be available on all homes. Square footage numbers are approximate and are subject to change without notice. Prices, specifications and availability subject to change without notice. Ocean deveload contractor License #0026417.) 1/3/2020

#### SECOND FLOOR