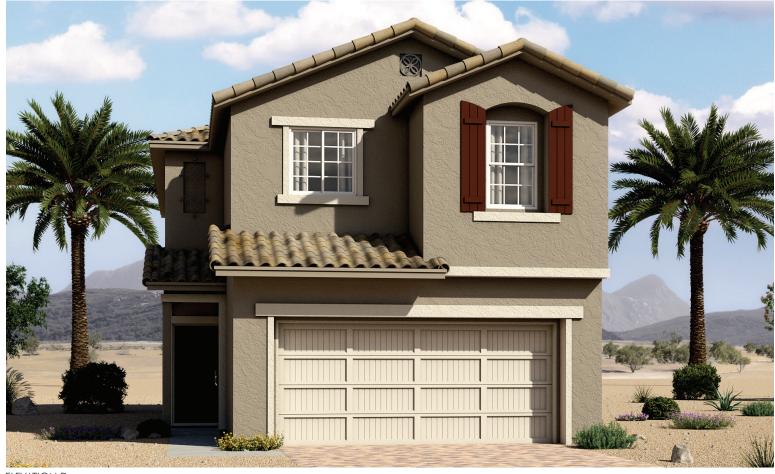

ELEVATION D

ELEVATION A

# CORTLAND AT SEDONA RANCH THE OLEANDER Approx. 1,800 sq. ft. | 2 stories | 3-4 bedrooms | 2-car garage | Plan #L180

ELEVATION C