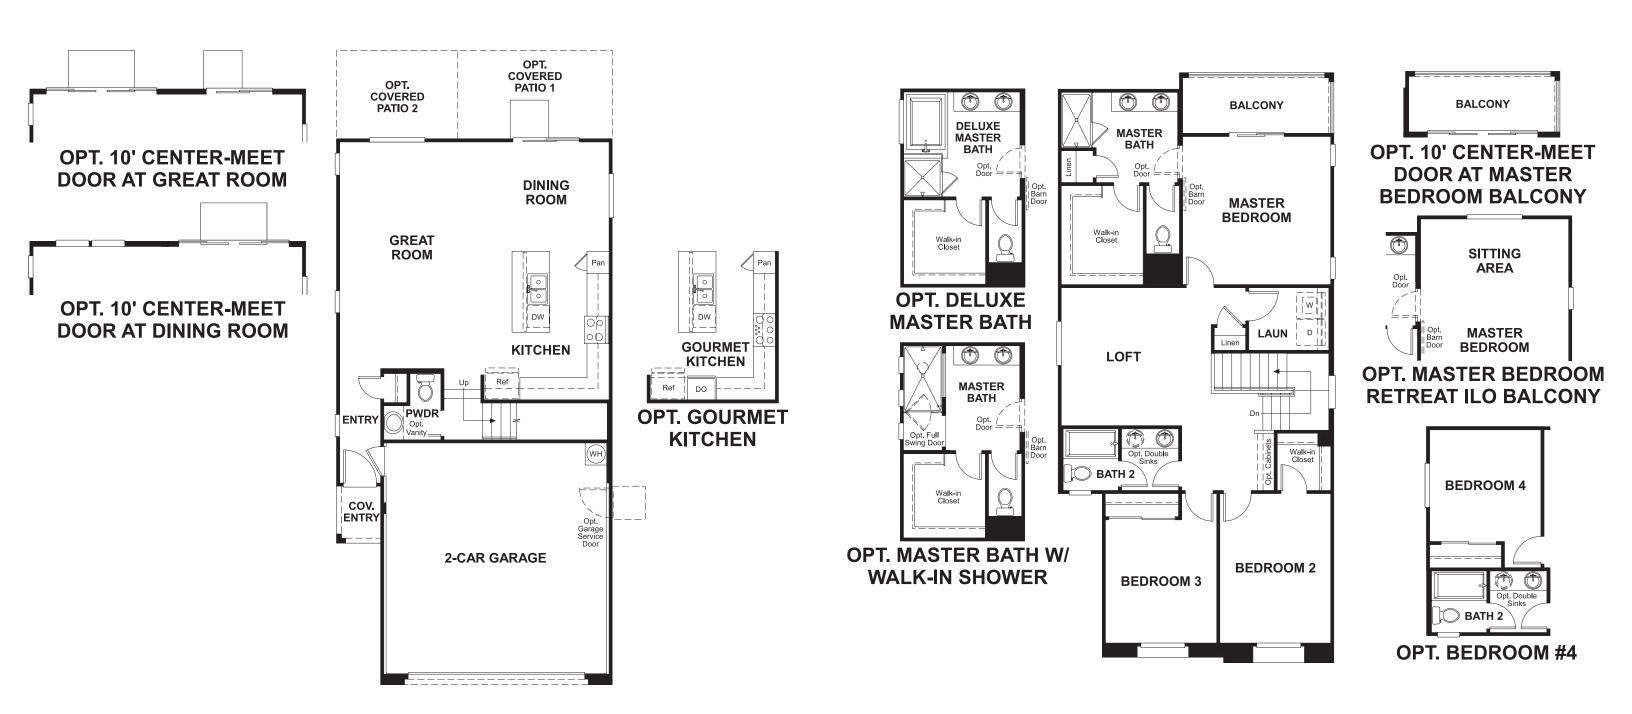

## ABOUT THE BOXWOOD

The Boxwood features a convenient powder room near the main entry. Also on the main floor is an open great room and kitchen with center island and a dining area overlooking the backyard. The laundry room is conveniently located upstairs, along with three bedrooms and a loft that can become a fourth bedroom. The master suite has a private bath and balcony.

## THE BOXWOOD Approx. 1,790 sq. ft. | 2 stories | 3-4 bedrooms | 2-car garage | Plan #L17E

MAIN FLOOR

Floor plans and renderings are conceptual drawings and may vary from actual plans and homes as built. Options and features may not be available on all homes and are subject to change without notice. Actual homes may vary from photos and/or drawings which show upgraded landscaping and may not represent the lowest-priced homes in the community. Features may include optional upgrades and may not be available on all homes. Square footage numbers are approximate and are subject to change without notice. Prices, specifications and availability subject to change without notice. ©2020 Richmond American Homes. In Nevada, homes are offered by Richmond American Homes of Nevada, Inc. (Nevada Contractor License #0026417, 1/3/2020

SECOND FLOOR