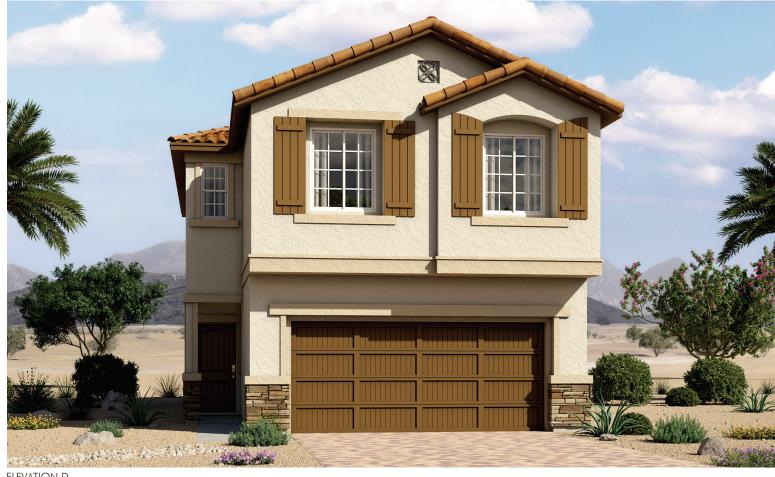

ELEVATION D

# CORTLAND AT SEDONA RANCH THE BOXWOOD

Approx. 1,790 sq. ft. | 2 stories | 3-4 bedrooms | 2-car garage | Plan #L17E

ELEVATION C