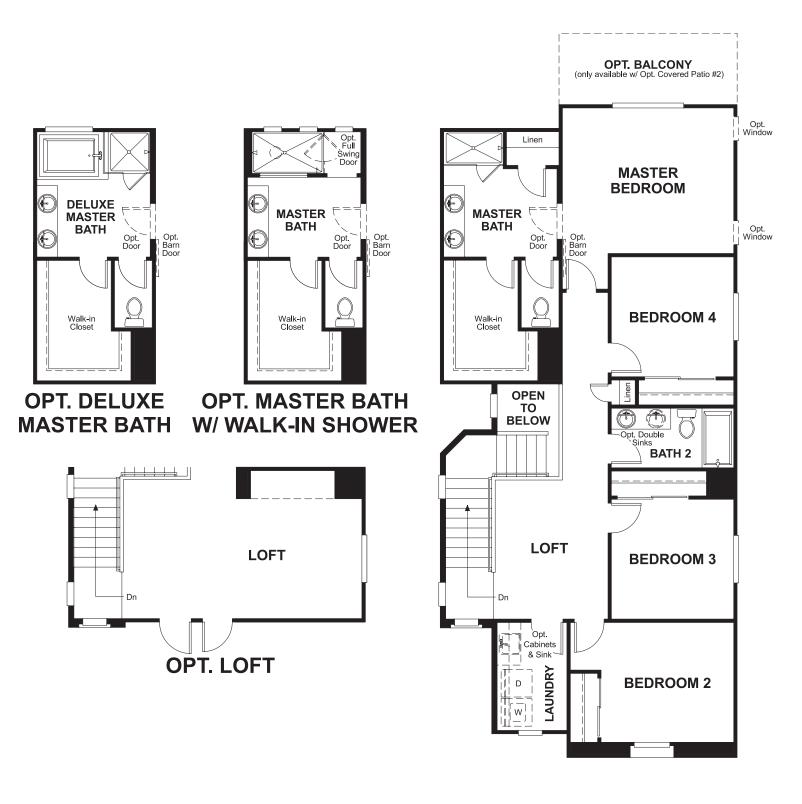

## THE HIBISCUS

Approx. 1,900 sq. ft. | 2 stories | 3-4 bedrooms | 2-car garage | Plan #L19E

ELEVATION D

## **ABOUT THE HIBISCUS**

A distinctive side entrance welcomes you to this Hibiscus home. The spacious great room and dining room offer the perfect layout for entertaining. The upstairs loft can be extended. The laundry room is also on the second floor, for ultimate convenience.

ELEVATION A

ELEVATION B

ELEVATION C

SECOND FLOOR MAIN FLOOR

Floor plans and renderings are conceptual drawings and may vary from actual plans and homes as built. Options and features may not be available on all homes and are subject to change without notice. Actual homes may vary from photos and/or drawings which show upgraded landscaping and may not represent the lowest-priced homes in the community. Features may include optional upgrades and may not be available on all homes. Square footage numbers are approximate and are subject to change without notice. Prices, specifications and availability subject to change without notice. ©2020 Richmond American Homes. In Nevada, homes are offered by Richmond American Homes of Nevada, Inc. (Nevada Contractor License #0026417.) 1/3/2020