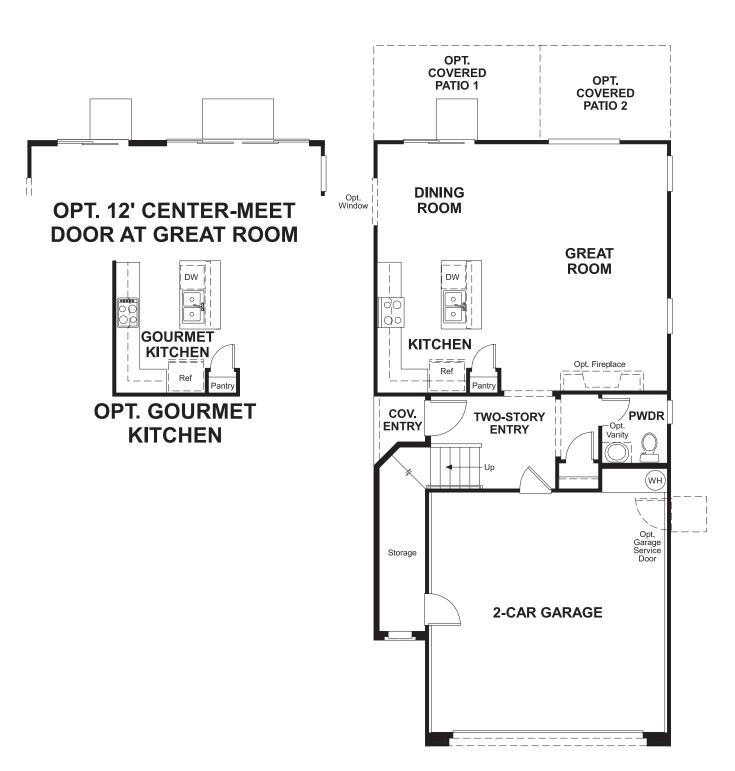

## THE HIBISCUS

Approx. 1,900 sq. ft. | 2 stories | 3-4 bedrooms | 2-car garage | Plan #L19E

ELEVATION D

## **ABOUT THE HIBISCUS**

A distinctive side entrance welcomes you to this Hibiscus home. The spacious great room and dining room offer the perfect layout for entertaining. The upstairs loft can be extended. The laundry room is also on the second floor, for ultimate convenience.

ELEVATION A

ELEVATION B

ELEVATION C

SECOND FLOOR MAIN FLOOR

Floor plans and renderings are conceptual drawings and may vary from actual plans and homes as built. Options and features may not be available on all homes and are subject to change without notice. Actual homes may vary from photos and/or drawings which show upgraded landscaping and may not represent the lowest-priced homes in the community. Features may include optional upgrades and may not be available on all homes. Square footage numbers are approximate and are subject to change without notice. Prices, specifications and availability subject to change without notice. ©2020 Richmond American Homes. In Nevada, homes are offered by Richmond American Homes of Nevada, Inc. (Nevada Contractor License #0026417.) 1/3/2020