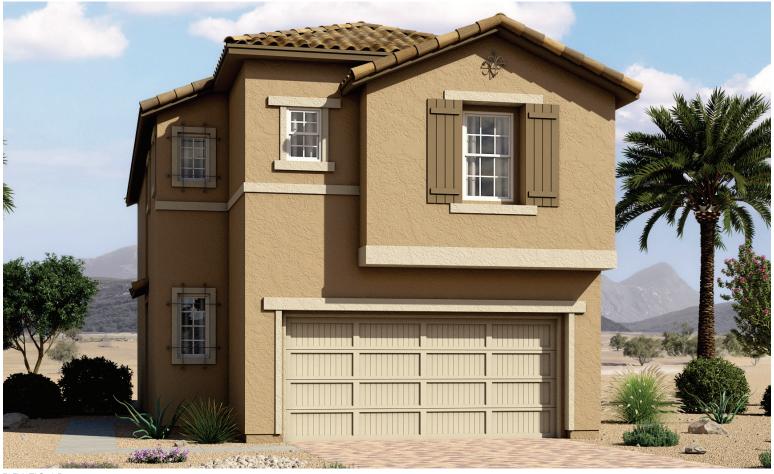

## THE HIBISCUS

Approx. 1,900 sq. ft. | 2 stories | 3-4 bedrooms | 2-car garage | Plan #L19E

ELEVATION D

## **ABOUT THE HIBISCUS**

A distinctive side entrance welcomes you to this Hibiscus home. The spacious great room and dining room offer the perfect layout for entertaining. The upstairs loft can be extended. The laundry room is also on the second floor, for ultimate convenience.