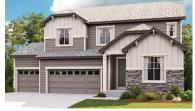

# THE HOPEWELL

Approx. 2,650 sq. ft. | 2 stories | 3-6 bedrooms | 3-car garage | Plan #D724

## **ABOUT THE HOPEWELL**

Love to entertain? The Hopewell's wide open great room and dining area are ideal for gathering with friends and family. The adjacent kitchen allows you to interact with guests without interrupting meal prep. Opt for a sunroom or covered patio for even more space to mingle. Upstairs, enjoy a loft, two guest rooms and a large master bedroom with a private bath and immense walk-in closet. Personalize with a tech center, bonus bedrooms, a deluxe master bath and more.

ELEVATION B ELEVATION C

ELEVATION D

MAIN FLOOR SECOND FLOOR

Floor plans and renderings are conceptual drawings and may vary from actual plans and homes as built. Options and features may not be available on all homes and are subject to change without notice. Actual homes may vary from photos and/or drawings which show upgraded landscaping and may not represent the lowest-priced homes in the community. Features may include optional upgrades and may not be available on all homes. Square footage numbers are approximate and are subject to change without notice. Prices, specifications and availability subject to change without notice. ©2020 Richmond American Homes, Richmond American Homes of Colorado, Inc. 4/16/2020