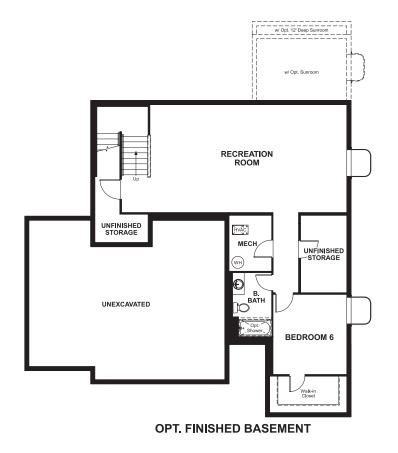

## **BASEMENT**

ELEVATION E

## **ABOUT THE HOPEWELL**

Love to entertain? The Hopewell's wide open great room and dining area are ideal for gathering with friends and family. The adjacent kitchen allows you to interact with guests without interrupting meal prep. Opt for a sunroom or covered patio for even more space to mingle. Upstairs, enjoy a loft, two guest rooms and a large master bedroom with a private bath and immense walk-in closet. Personalize with a tech center, bonus bedrooms, a deluxe master bath and more.