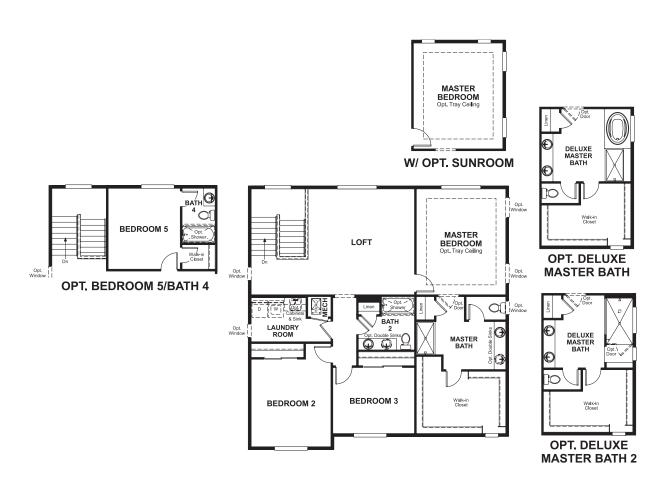

## **ABOUT THE HOPEWELL**

Love to entertain? The Hopewell's wide open great room and dining area are ideal for gathering with friends and family. The adjacent kitchen allows you to interact with guests without interrupting meal prep. Opt for a sunroom or covered patio for even more space to mingle. Upstairs, enjoy a loft, two guest rooms and a large master bedroom with a private bath and immense walk-in closet. Personalize with a tech center, bonus bedrooms, a deluxe master bath and more.

ELEVATION B ELEVATION C

ELEVATION D

MAIN FLOOR SECOND FLOOR

Floor plans and renderings are conceptual drawings and may vary from actual plans and homes as built. Options and features may not be available on all homes and are subject to change without notice. Actual homes may vary from photos and/or drawings which show upgraded landscaping and may not represent the lowest-priced homes in the community. Features may include optional upgrades and may not be available on all homes. Square footage numbers are approximate and are subject to change without notice. Prices, specifications and availability subject to change without notice. ©2020 Richmond American Homes, Richmond American Homes of Colorado, Inc. 4/16/2020