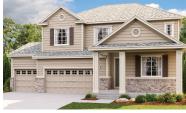

# THE HOPEWELL

Approx. 2,650 sq. ft. | 2 stories | 3-6 bedrooms | 3-car garage | Plan #D724

## **ABOUT THE HOPEWELL**

Love to entertain? The Hopewell's wide open great room and dining area are ideal for gathering with friends and family. The adjacent kitchen allows you to interact with guests without interrupting meal prep. Opt for a sunroom or covered patio for even more space to mingle. Upstairs, enjoy a loft, two guest rooms and a large master bedroom with a private bath and immense walk-in closet. Personalize with a tech center, bonus bedrooms, a deluxe master bath and more.

ELEVATION B ELEVATION C

ELEVATION D

MAIN FLOOR SECOND FLOOR

Floor plans and renderings are conceptual drawings and may vary from actual plans and homes as built. Options and features may not be available on all homes and are subject to change without notice. Actual homes may vary from photos and/or drawings which show upgraded landscaping and may not represent the lowest-priced homes in the community. Features may include optional upgrades and may not be available on all homes. Square footage numbers are approximate and are subject to change without notice. Prices, specifications and availability subject to change without notice. ©2020 Richmond American Homes, Richmond American Homes of Colorado, Inc. 4/16/2020