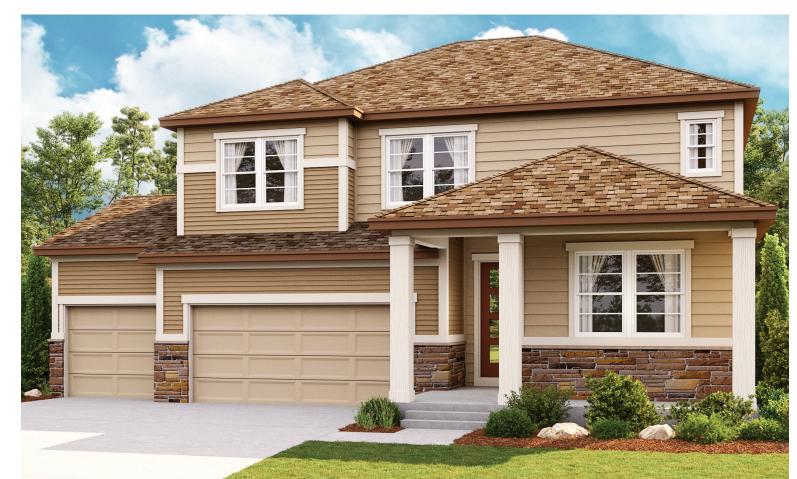

# THE HOPEWELL

Approx. 2,650 sq. ft. | 2 stories | 3-6 bedrooms | 3-car garage | Plan #D724

## **ABOUT THE HOPEWELL**

Love to entertain? The Hopewell's wide open great room and dining area are ideal for gathering with friends and family. The adjacent kitchen allows you to interact with guests without interrupting meal prep. Opt for a sunroom or covered patio for even more space to mingle. Upstairs, enjoy a loft, two guest rooms and a large master bedroom with a private bath and immense walk-in closet. Personalize with a tech center, bonus bedrooms, a deluxe master bath and more.