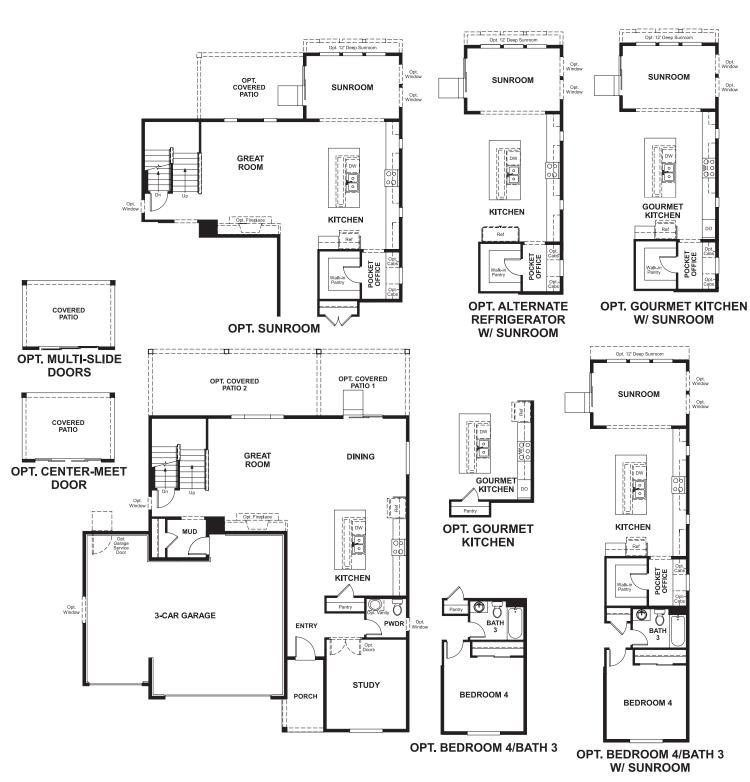

## **ABOUT THE HOPEWELL**

Love to entertain? The Hopewell's wide open great room and dining area are ideal for gathering with friends and family. The adjacent kitchen allows you to interact with guests without interrupting meal prep. Opt for a sunroom or covered patio for even more space to mingle. Upstairs, enjoy a loft, two guest rooms and a large master bedroom with a private bath and immense walk-in closet. Personalize with a tech center, bonus bedrooms, a deluxe master bath and more.

ELEVATION B ELEVATION C

ELEVATION D

MAIN FLOOR SECOND FLOOR

Floor plans and renderings are conceptual drawings and may vary from actual plans and homes as built. Options and features may not be available on all homes and are subject to change without notice. Actual homes may vary from photos and/or drawings which show upgraded landscaping and may not represent the lowest-priced homes in the community. Features may include optional upgrades and may not be available on all homes. Square footage numbers are approximate and are subject to change without notice. Prices, specifications and availability subject to change without notice. ©2020 Richmond American Homes, Richmond American Homes of Colorado, Inc. 4/16/2020