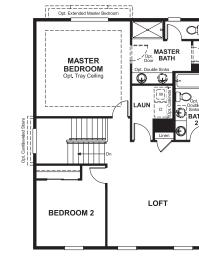

### SECOND FLOOR

### ABOUT THE HEMINGWAY

This plan features an entryway with adjacent flex space that can be personalized to suit your needs. At the back of the home, you'll find a great room with optional corner fireplace, a large kitchen with island and a mudroom with walk-in pantry. An upstairs laundry room and loft complete this home.