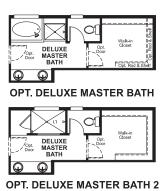

### SECOND FLOOR

# THE HEMINGWAY

Approx. 2,520 sq. ft. | 2 stories | 4-6 bedrooms | 3-car garage | Plan #D250

ELEVATION H