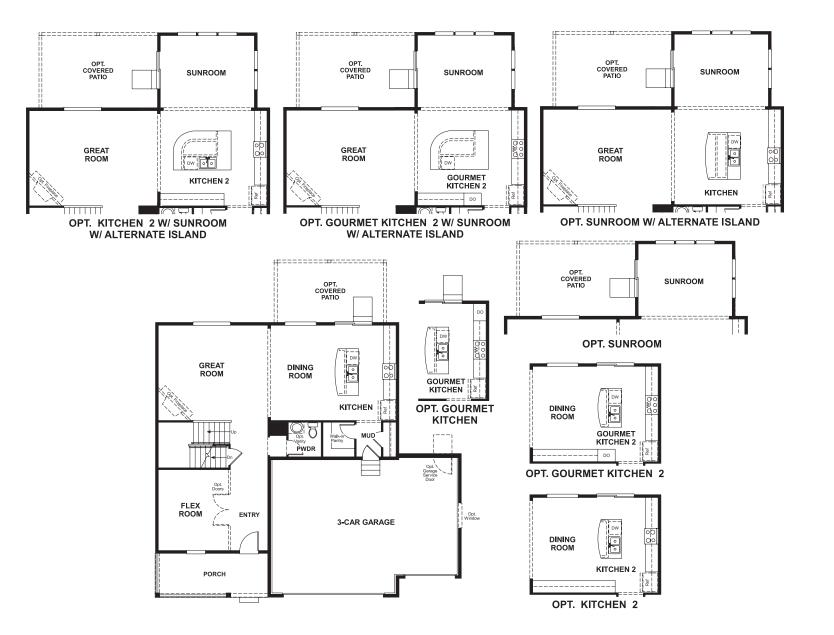

## THE HEMINGWAY Approx. 2,520 sq. ft. | 2 stories | 4-6 bedrooms | 3-car garage | Plan #D250

MAIN FLOOR

Floor plans and renderings are conceptual drawings and may vary from actual plans and homes as built. Options and features may not be available on all homes and are subject to change without notice. Actual homes may vary from photos and/or drawings which show upgraded landscaping and may not represent the lowest-priced homes in the community. Features may include optional upgrades and may not be available on all homes. Square footage numbers are approximate and are subject to change without notice. Prices, specifications and availability subject to change without notice. ©2021 Richmond American Homes, Richmond American Homes of Colorado, Inc. 3/12/2021

### ABOUT THE HEMINGWAY

This plan features an entryway with adjacent flex space that can be personalized to suit your needs. At the back of the home, you'll find a great room with optional corner fireplace, a large kitchen with island and a mudroom with walk-in pantry. An upstairs laundry room and loft complete this home.