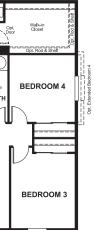

### SECOND FLOOR

# THE HEMINGWAY

Approx. 2,520 sq. ft. | 2 stories | 4-6 bedrooms | 3-car garage | Plan #D250

ELEVATION H