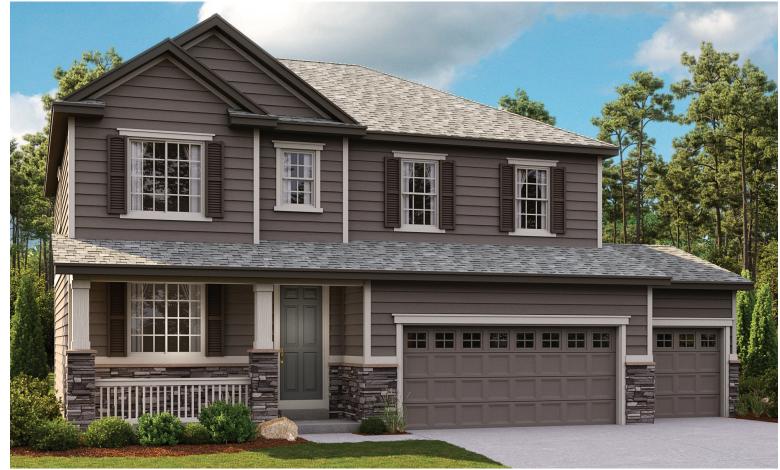

# THE HEMINGWAY

Approx. 2,520 sq. ft. | 2 stories | 4-6 bedrooms | 3-car garage | Plan #D250

ELEVATION H