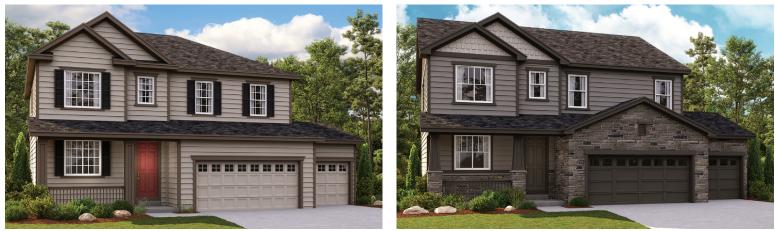

BASEMENT



**OPT. FINISHED BASEMENT** 



ELEVATION J

### ABOUT THE HEMINGWAY

This plan features an entryway with adjacent flex space that can be personalized to suit your needs. At the back of the home, you'll find a great room with optional corner fireplace, a large kitchen with island and a mudroom with walk-in pantry. An upstairs laundry room and loft complete this home.



#### COMMUNITY LOCATION:

The Landing at Cobblestone Ranch | 6398 Leilani Drive | Castle Rock, CO 80108 | 303.651.0489

### HOME GALLERY LOCATION:

Denver Metro Home Gallery<sup>™</sup> | 8000 East Belleview Avenue, Suite C-12 | Greenwood Village, CO 80111 | **888.402.4663** 

ً EQUAL HOUSING Floor plans and renderings are conceptual drawings and may vary from actual plans and homes as built. Options and features may not be available on all homes and are subject to change without notice. Actual homes may vary from photos and/or drawings which show upgraded landscaping and may not represent the lowest-priced homes in the community. Features may include optional upgrades and may not be available on all homes. Square footage numbers are approximate and are subject to change without notice.