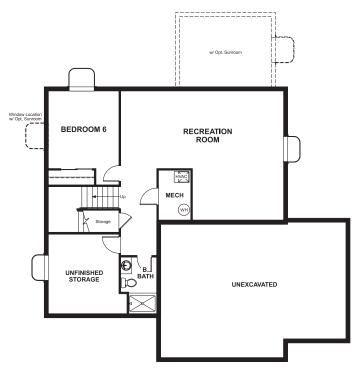

BASEMENT



**OPT. FINISHED BASEMENT** 



ELEVATION J

### ABOUT THE HEMINGWAY

This plan features an entryway with adjacent flex space that can be personalized to suit your needs. At the back of the home, you'll find a great room with optional corner fireplace, a large kitchen with island and a mudroom with walk-in pantry. An upstairs laundry room and loft complete this home.



#### COMMUNITY LOCATION:

The Landing at Cobblestone Ranch | 6398 Leilani Drive | Castle Rock, CO 80108 | 303.651.0489

### HOME GALLERY LOCATION:

Denver Metro Home Gallery<sup>™</sup> | 8000 East Belleview Avenue, Suite C-12 | Greenwood Village, CO 80111 | **888.402.4663** 

ً EQUAL HOUSING Floor plans and renderings are conceptual drawings and may vary from actual plans and homes as built. Options and features may not b