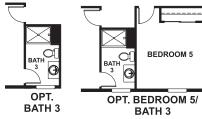

are subject to change without notice. Actual homes may vary from photos and/or drawings which show upgraded landscaping and may not represent the lowest-priced homes in the community. Features may include optional upgrades and may not be available on all homes. Square footage numbers are approximate and are subject to change without notice. Prices, specifications and availability subject to change without notice. ©2021 Richmond American Homes, Richmond American Homes of Colorado, Inc. 3/12/2021

ELEVATION B

## THE LANDING AT COBBLESTONE RANCH

# THE HEMINGWAY

Approx. 2,520 sq. ft. | 2 stories | 4-6 bedrooms | 3-car garage | Plan #D250

ELEVATION H

## RICHMONDAMERICAN.COM

## THE HEMINGWAY Approx. 2,520 sq. ft. | 2 stories | 4-6 bedrooms | 3-car garage | Plan #D250

MAIN FLOOR











Floor plans and renderings are conceptual drawings and may vary from actual plans and homes as built. Options and features may not be available on all homes and are subject to change without notice. Actual homes may vary from photos and/or drawings which show upgraded landscaping and may not represent the lowest-priced homes in the community. Features may include optional upgrades and may not be available on all homes. Square footage numbers are approximate and are subject to change without notice. Prices, specifications and availability subject to change without notice. ©2021 Richmond American Homes, Richmond American Homes of Colorado, Inc. 3/12/2021

Floor plans and renderings are conceptual drawings and may vary from actual plans and homes as built. Options and features may not be av