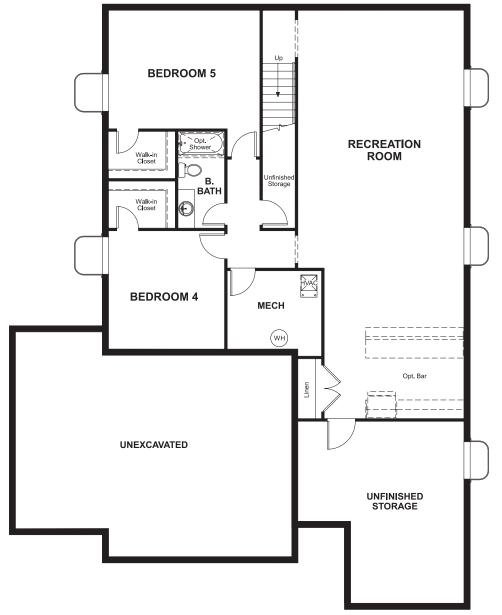

# THE ARLINGTON

Approx. 1,850 sq. ft. | 1 story | 3-5 bedrooms | 3-car garage | Plan #D721

# **BASEMENT**



# **OPT. FINISHED BASEMENT**

### COMMUNITY LOCATION:

The Landing at Cobblestone Ranch | 6398 Leilani Drive | Castle Rock, CO 80108 | 303.651.0489

### **HOME GALLERY LOCATION:**

Denver Metro Home Gallery<sup>TM</sup> | 8000 East Belleview Avenue, Suite C-12 | Greenwood Village, CO 80111 | **888.402.4663** 



Floor plans and renderings are conceptual drawings and may vary from actual plans and homes as built. Options and features may not be available on all homes and are subject to change without notice. Actual homes may vary from photos and/or drawings which show upgraded landscaping and may not represent the lowest-priced homes in the community. Features may include optional upgrades and may not be available on all homes. Square footage numbers are approximate and are subject to cha