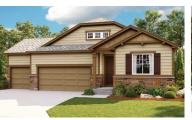

# THE ARLINGTON

Approx. 1,850 sq. ft. | 1 story | 3-5 bedrooms | 3-car garage | Plan #D721

ELEVATION E

ELEVATION B

ELEVATION C ELEVATION D

MAIN FLOOR MAIN FLOOR OPTIONS