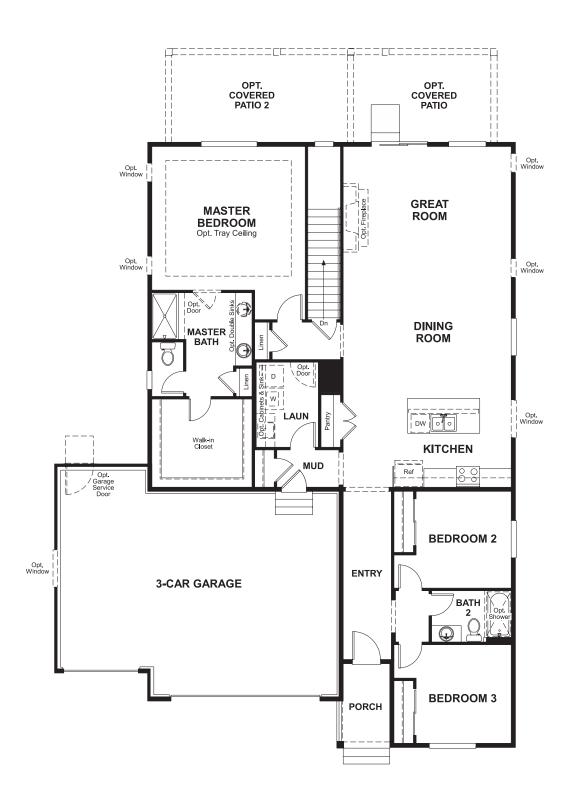

### **ABOUT THE ARLINGTON**

Looking for a ranch-style floor plan? Put the Arlington at the top of your list! This smartly designed home offers a generous open great room, dining room and kitchen, two bedrooms with a shared bath, and a separate master suite with private bath and walk-in closet. Conveniences like the mudroom, laundry room with optional cabinets and sink, broad kitchen island and built-in pantry add to the plan's single-floor appeal. Personalize it with options like gourmet kitchen features, a deluxe master bath, finished basement, and more.

ELEVATION B

ELEVATION C ELEVATION D

MAIN FLOOR MAIN FLOOR OPTIONS