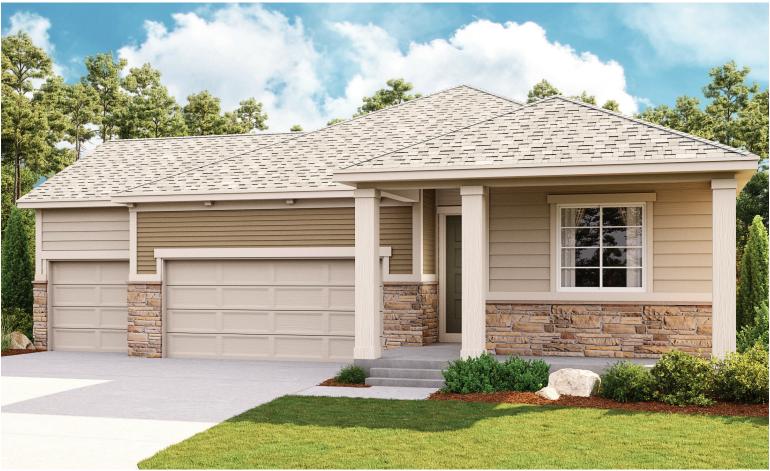

ELEVATION E

### **ABOUT THE ARLINGTON**

Looking for a ranch-style floor plan? Put the Arlington at the top of your list! This smartly designed home offers a generous open great room, dining room and kitchen, two bedrooms with a shared bath, and a separate master suite with private bath and walk-in closet. Conveniences like the mudroom, laundry room with optional cabinets and sink, broad kitchen island and built-in pantry add to the plan's single-floor appeal. Personalize it with options like gourmet kitchen features, a deluxe master bath, finished basement, and more.