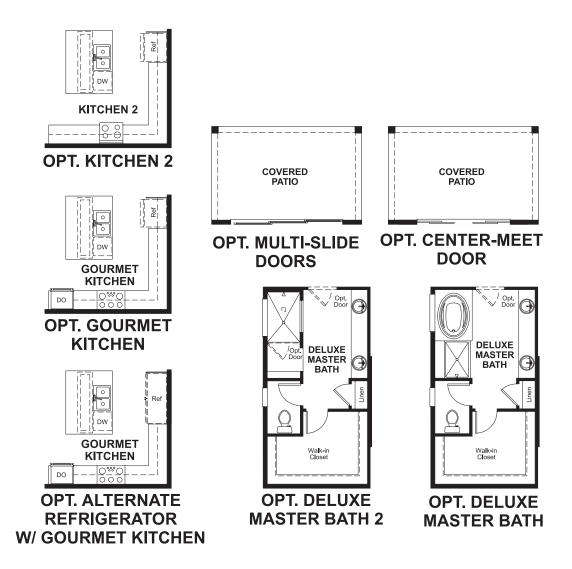

### **ABOUT THE ARLINGTON**

Looking for a ranch-style floor plan? Put the Arlington at the top of your list! This smartly designed home offers a generous open great room, dining room and kitchen, two bedrooms with a shared bath, and a separate master suite with private bath and walk-in closet. Conveniences like the mudroom, laundry room with optional cabinets and sink, broad kitchen island and built-in pantry add to the plan's single-floor appeal. Personalize it with options like gourmet kitchen features, a deluxe master bath, finished basement, and more.

ELEVATION B

ELEVATION C ELEVATION D

MAIN FLOOR MAIN FLOOR OPTIONS