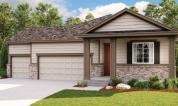

# THE ARLINGTON

Approx. 1,850 sq. ft. | 1 story | 3-5 bedrooms | 3-car garage | Plan #D721

ELEVATION B

ELEVATION C ELEVATION D

MAIN FLOOR MAIN FLOOR OPTIONS