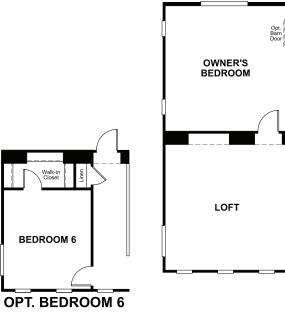

## ABOUT THE SETH

The Seth greets visitors with a charming front porch and continues to impress with a private study and a formal dining room. An open layout showcases a great room with an optional fireplace, a breakfast nook and a large deluxe kitchen with an island and walk-in pantry. Upstairs, you'll find a loft, four bedrooms including a lavish owner's suite with two walk-in closets and an attached bath. Personalize this home with gourmet kitchen features, a covered patio, a sunroom off of the kitchen, or an exercise room in place of the second upstairs bedroom. The study and the loft may be optioned as additional bedrooms.

## SECOND FLOOR