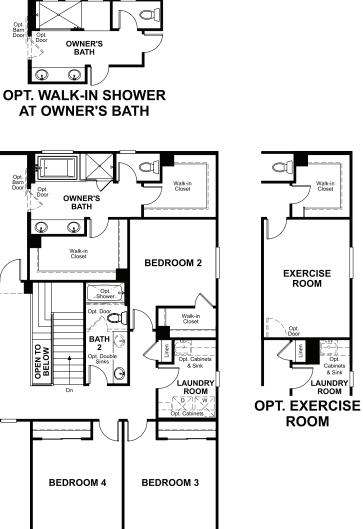

## ABOUT THE SETH

The Seth greets visitors with a charming front porch and continues to impress with a private study and a formal dining room. An open layout showcases a great room with an optional fireplace, a breakfast nook and a large deluxe kitchen with an island and walk-in pantry. Upstairs, you'll find a loft, four bedrooms including a lavish owner's suite with two walk-in closets and an attached bath. Personalize this home with gourmet kitchen features, a covered patio, a sunroom off of the kitchen, or an exercise room in place of the second upstairs bedroom. The study and the loft may be optioned as additional bedrooms.

MAIN FLOOR

## SECOND FLOOR