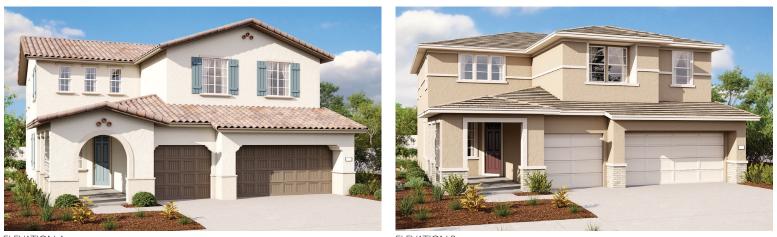

#### ELEVATION A

## MIDDLEFIELD AT DELANEY PARK

Approx. 3,030-3,200 sq. ft. | 2 stories | 4-6 bedrooms | 3-car garage | Plan #N29A

ELEVATION B