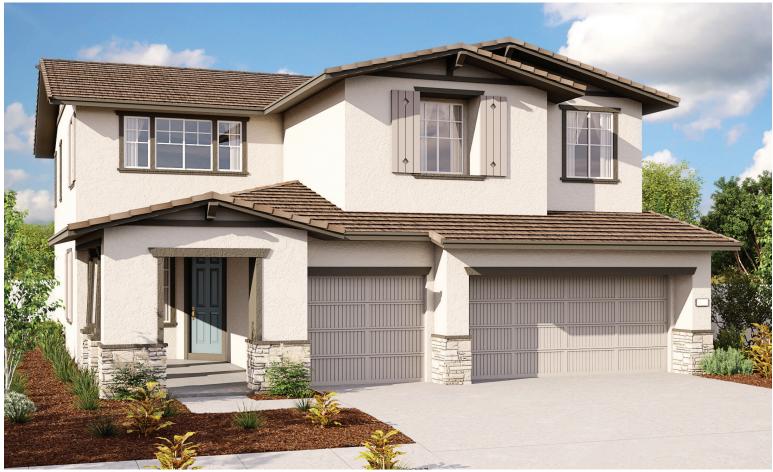

ELEVATION C

## ABOUT THE SETH

The Seth greets visitors with a charming front porch and continues to impress with a private study and a formal dining room. An open layout showcases a great room with an optional fireplace, a breakfast nook and a large deluxe kitchen with an island and walk-in pantry. Upstairs, you'll find a loft, four bedrooms including a lavish owner's suite with two walk-in closets and an attached bath. Personalize this home with gourmet kitchen features, a covered patio, a sunroom off of the kitchen, or an exercise room in place of the second upstairs bedroom. The study and the loft may be optioned as additional bedrooms.

## MIDDLEFIELD AT DELANEY PARK

Approx. 3,030-3,200 sq. ft. | 2 stories | 4-6 bedrooms | 3-car garage | Plan #N29A

ELEVATION B