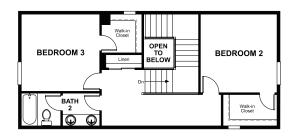

## **ABOUT THE AVRIL**

The Avril plan is ideal for entertaining, with a formal dining room, a spacious great room and a well-appointed kitchen with a center island, breakfast nook and optional gourmet features. The main floor also boasts a private study and a convenient owner's suite with an optional deluxe bath. Upstairs, you'll find a full bath and two large bedrooms with walk-in closets. Personalize this plan with an optional sunroom, loft and finished basement.

ELEVATION A

ELEVATION B

MAIN FLOOR SECOND FLOOR

Floor plans and renderings are conceptual drawings and may vary from actual plans and homes as built. Options and features may not be available on all homes and are subject to change without notice. Actual homes may vary from photos and/or drawings which show upgraded landscaping and may not represent the lowest-priced homes in the community. Features may include optional upgrades and may not be available on all homes. Square footage numbers are approximate and are subject to change without notice. Prices, specifications and availability subject to change without notice. @2021 Richmond American Homes, Richmond American Homes of Colorado, Inc. 3/12/2021