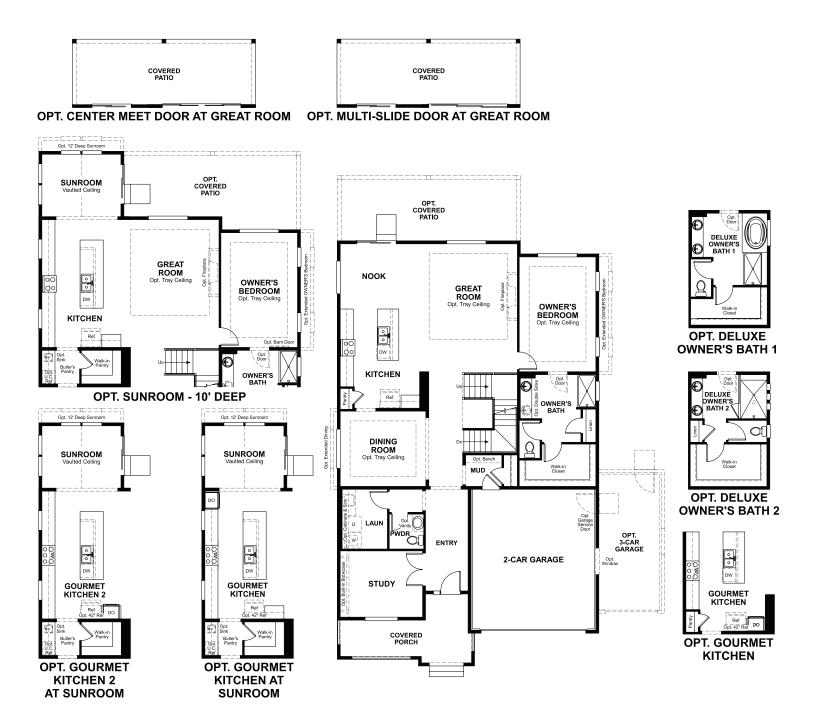

Approx. 2,490 sq. ft. | 2 stories | 3-5 bedrooms | 2- to 3-car garage | Plan #D618

**BASEMENT** 

## **ABOUT THE AVRIL**

The Avril plan is ideal for entertaining, with a formal dining room, a spacious great room and a well-appointed kitchen with a center island, breakfast nook and optional gourmet features. The main floor also boasts a private study and a convenient owner's suite with an optional deluxe bath. Upstairs, you'll find a full bath and two large bedrooms with walk-in closets. Personalize this plan with an optional sunroom, loft and finished basement.

ELEVATION A

ELEVATION B

MAIN FLOOR SECOND FLOOR

Floor plans and renderings are conceptual drawings and may vary from actual plans and homes as built. Options and features may not be available on all homes and are subject to change without notice. Actual homes may vary from photos and/or drawings which show upgraded landscaping and may not represent the lowest-priced homes in the community. Features may include optional upgrades and may not be available on all homes. Square footage numbers are approximate and are subject to change without notice. Prices, specifications and availability subject to change without notice. @2021 Richmond American Homes, Richmond American Homes of Colorado, Inc. 3/12/2021