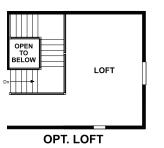

## **ABOUT THE AVRIL**

The Avril plan is ideal for entertaining, with a formal dining room, a spacious great room and a well-appointed kitchen with a center island, breakfast nook and optional gourmet features. The main floor also boasts a private study and a convenient owner's suite with an optional deluxe bath. Upstairs, you'll find a full bath and two large bedrooms with walk-in closets. Personalize this plan with an optional sunroom, loft and finished basement.

ELEVATION A

ELEVATION B

MAIN FLOOR SECOND FLOOR

Floor plans and renderings are conceptual drawings and may vary from actual plans and homes as built. Options and features may not be available on all homes and are subject to change without notice. Actual homes may vary from photos and/or drawings which show upgraded landscaping and may not represent the lowest-priced homes in the community. Features may include optional upgrades and may not be available on all homes. Square footage numbers are approximate and are subject to change without notice. Prices, specifications and availability subject to change without notice. @2021 Richmond American Homes, Richmond American Homes of Colorado, Inc. 3/12/2021