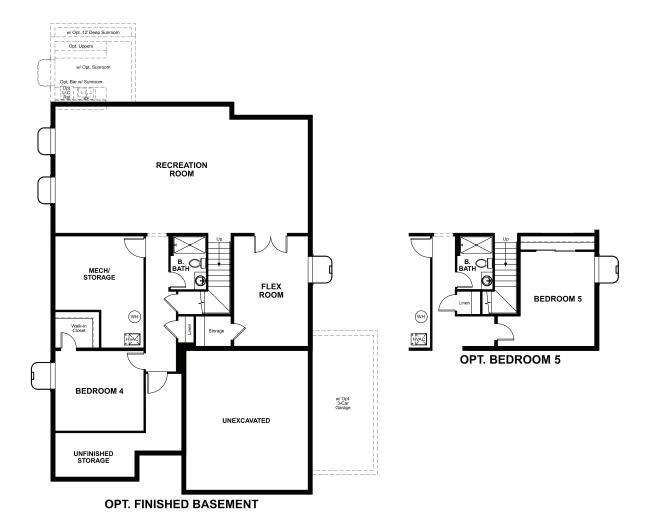

Approx. 2,490 sq. ft. | 2 stories | 3-5 bedrooms | 2- to 3-car garage | Plan #D618

**BASEMENT** 