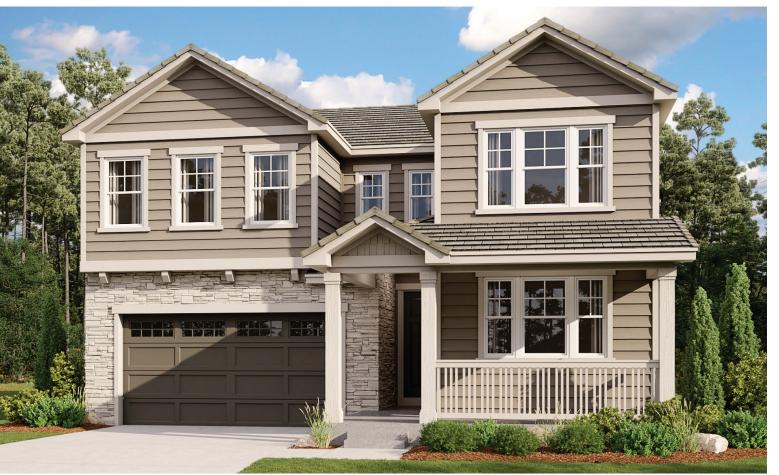

ELEVATION C

## **ABOUT THE CORONADO**

The main floor of the Coronado floor plan provides spaces for working, living and entertaining. Just off the airy two-story entry, either a study and powder room or a bedroom and full bath offer added convenience. At the heart of the home, discover a relaxing great room, a dining room and a smartly planned kitchen, complete with a center island and a roomy walk-in pantry. Two bedrooms, a shared bath, a laundry and a stunning primary suite boasting a walk-in closet and a private bath are located upstairs. Additional features may include a gourmet kitchen, a sunroom, a deluxe primary bath, either a loft or an extra bedroom, an attached bath at one of the secondary bedrooms, and/or a covered patio.