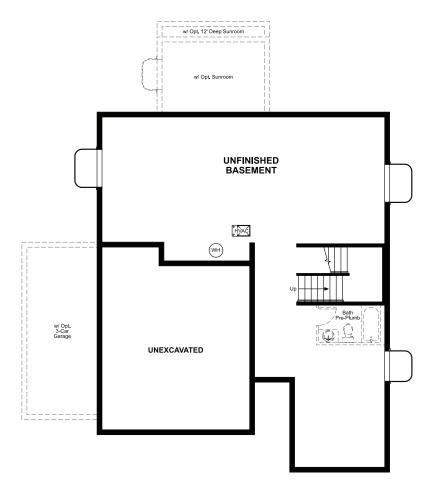

Approx. 2,740 sq. ft. | 2 stories | 3-5 bedrooms | 2- to 3-car garage | Plan #D723

**BASEMENT** 

## **ABOUT THE CORONADO**

The main floor of the Coronado floor plan provides spaces for working, living and entertaining. Just off the airy two-story entry, either a study and powder room or a bedroom and full bath offer added convenience. At the heart of the home, discover a relaxing great room, a dining room and a smartly planned kitchen, complete with a center island and a roomy walk-in pantry. Two bedrooms, a shared bath, a laundry and a stunning primary suite boasting a walk-in closet and a private bath are located upstairs. Additional features may include a gourmet kitchen, a sunroom, a deluxe primary bath, either a loft or an extra bedroom, an attached bath at one of the secondary bedrooms, and/or a covered patio.