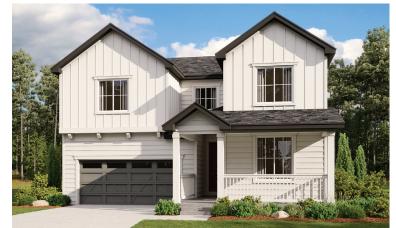

ELEVATION A

ELEVATION B

MAIN FLOOR SECOND FLOOR

## **ABOUT THE CORONADO**

The main floor of the Coronado floor plan provides spaces for working, living and entertaining. Just off the airy two-story entry, either a study and powder room or a bedroom and full bath offer added convenience. At the heart of the home, discover a relaxing great room, a dining room and a smartly planned kitchen, complete with a center island and a roomy walk-in pantry. Two bedrooms, a shared bath, a laundry and a stunning primary suite boasting a walk-in closet and a private bath are located upstairs. Additional features may include a gourmet kitchen, a sunroom, a deluxe primary bath, either a loft or an extra bedroom, an attached bath at one of the secondary bedrooms, and/or a covered patio.