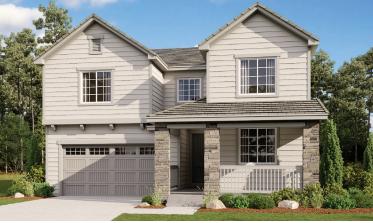

ELEVATION A

ELEVATION B

MAIN FLOOR SECOND FLOOR

## **ABOUT THE CORONADO**

The main floor of the Coronado floor plan provides spaces for working, living and entertaining. Just off the airy two-story entry, either a study and powder room or a bedroom and full bath offer added convenience. At the heart of the home, discover a relaxing great room, a dining room and a smartly planned kitchen, complete with a center island and a roomy walk-in pantry. Two bedrooms, a shared bath, a laundry and a stunning primary suite boasting a walk-in closet and a private bath are located upstairs. Additional features may include a gourmet kitchen, a sunroom, a deluxe primary bath, either a loft or an extra bedroom, an attached bath at one of the secondary bedrooms, and/or a covered patio.