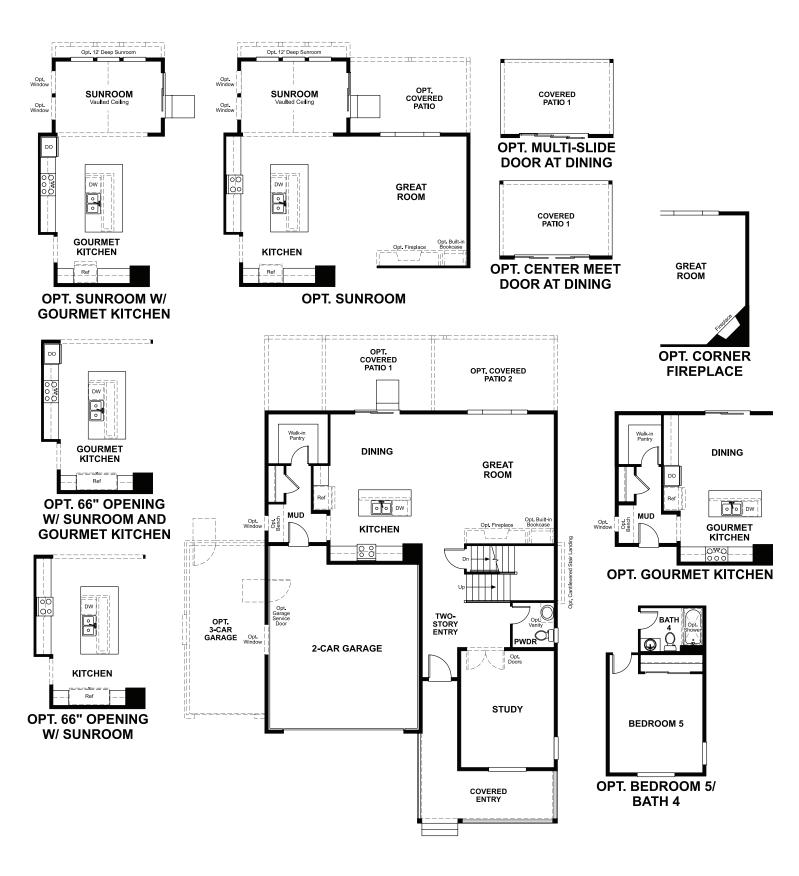

## **ABOUT THE CORONADO**

The main floor of the Coronado floor plan provides spaces for working, living and entertaining. Just off the airy two-story entry, either a study and powder room or a bedroom and full bath offer added convenience. At the heart of the home, discover a relaxing great room, a dining room and a smartly planned kitchen, complete with a center island and a roomy walk-in pantry. Two bedrooms, a shared bath, a laundry and a stunning primary suite boasting a walk-in closet and a private bath are located upstairs. Additional features may include a gourmet kitchen, a sunroom, a deluxe primary bath, either a loft or an extra bedroom, an attached bath at one of the secondary bedrooms, and/or a covered patio.

ELEVATION A

ELEVATION B

MAIN FLOOR SECOND FLOOR