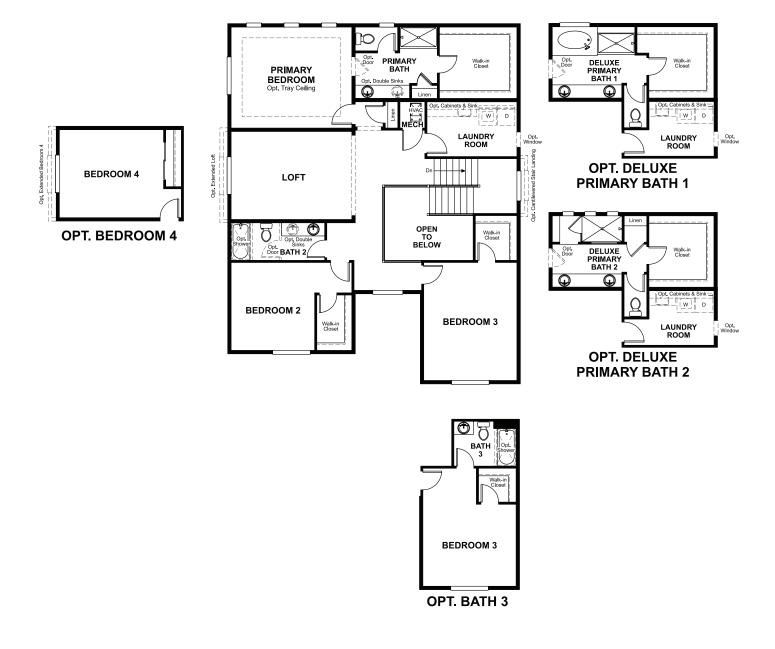

## **ABOUT THE CORONADO**

The main floor of the Coronado floor plan provides spaces for working, living and entertaining. Just off the airy two-story entry, either a study and powder room or a bedroom and full bath offer added convenience. At the heart of the home, discover a relaxing great room, a dining room and a smartly planned kitchen, complete with a center island and a roomy walk-in pantry. Two bedrooms, a shared bath, a laundry and a stunning primary suite boasting a walk-in closet and a private bath are located upstairs. Additional features may include a gourmet kitchen, a sunroom, a deluxe primary bath, either a loft or an extra bedroom, an attached bath at one of the secondary bedrooms, and/or a covered patio.

ELEVATION A

ELEVATION B

MAIN FLOOR SECOND FLOOR