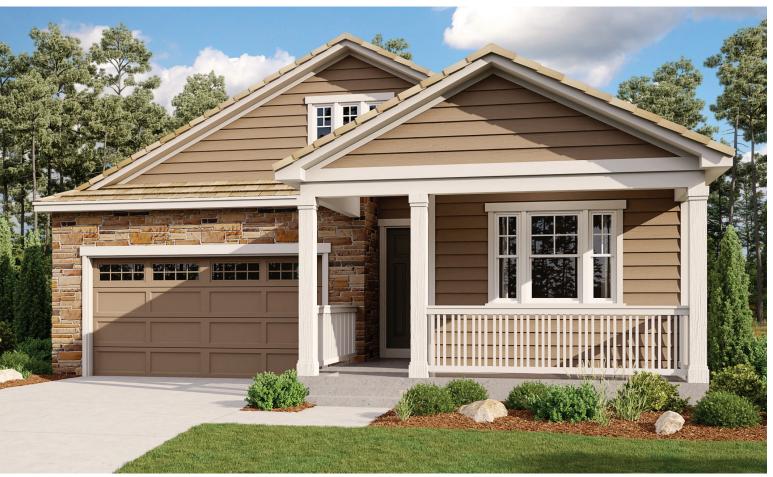

ELEVATION C

# THE ARLINGTON

Approx. 1,880 sq. ft. | 1 story | 3 bedrooms | 2- to 3-car garage | Plan #D721

ELEVATION B

#### ABOUT THE ARLINGTON

Looking for a ranch-style floor plan? Put the Arlington at the top of your list! This impressive home offers an open layout with a generous great room, a dining room and a well-appointed kitchen. You'll also appreciate three inviting bedrooms, including a luxurious primary suite showcasing an oversized walk-in closet and a private bath. Conveniences like a mudroom, laundry room, broad kitchen island and unfinished basement add to the plan's single-floor appeal. Additional features may include a gourmet kitchen, a deluxe primary bath and/or a tranquil covered patio.