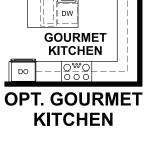

e and subject to change without notice. ©2025 Richmond American Homes, Richmond American Homes of Colorado, Inc. 01/02/25

# THE ARLINGTON

Approx. 1,880 sq. ft. | 1 story | 3 bedrooms | 2- to 3-car garage | Plan #D721

ELEVATION B

## **RICHMONDAMERICAN.COM**

## THE ARLINGTON Approx. 1,880 sq. ft. | 1 story | 3 bedrooms | 2- to 3-car garage | Plan #D721

OPT. COVERED OPT. COVERED PATIO 2 Opt. Window GREAT ROOM PRIMARY BEDROOM Opt. Tray Ceiling Opt. Window A Opt. Doubl Sinks DINING ROOM Ο PRIMARY 📞 BATH Opt. Door Opt. Window LAUN DW 00 Wa**l**k-in Closet KITCHEN MUD Ref - 6- 8-**BEDROOM 2** Opt. Garage Service Door OPT. 3-CAR GARAGE ENTRY 2-CAR GARAGE Opt. Window BATH 2  $\Omega$  $\bigcirc$ **BEDROOM 3** COVERED PORCH

MAIN FLOOR



## **RICHMONDAMERICAN.COM**



GOURMET KITCHEN

|l DW









COVERED PATIO 1 **OPT. MULTI-SLIDE DOOR** AT GREAT ROOM

# MAIN-FLOOR OPTIONS