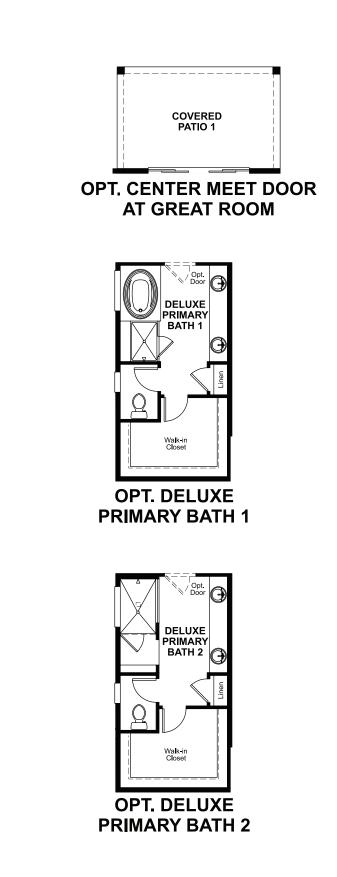

# MAIN-FLOOR OPTIONS

## **RICHMONDAMERICAN.COM**

GOURMET KITCHEN

|l DW

COVERED PATIO 1 **OPT. MULTI-SLIDE DOOR** AT GREAT ROOM