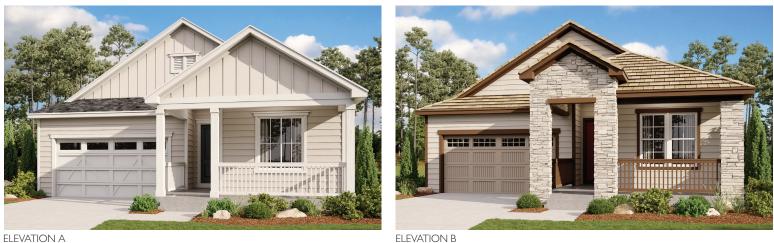

# THE ARLINGTON

Approx. 1,880 sq. ft. | 1 story | 3 bedrooms | 2- to 3-car garage | Plan #D721

ELEVATION B

## THE ARLINGTON Approx. 1,880 sq. ft. | 1 story | 3 bedrooms | 2- to 3-car garage | Plan #D721

OPT. COVERED OPT. COVERED PATIO 2 Opt. Window GREAT ROOM PRIMARY BEDROOM Opt. Tray Ceiling Opt. Window A Opt. Doubl Sinks DINING ROOM Ο PRIMARY 📞 BATH Opt. Door Opt. Window LAUN DW 00 Wa**l**k-in Closet KITCHEN MUD Ref - 6- 8-**BEDROOM 2** Opt. Garage Service Door OPT. 3-CAR GARAGE ENTRY 2-CAR GARAGE Opt. Window BATH 2  $\Omega$  $\bigcirc$ **BEDROOM 3** COVERED PORCH