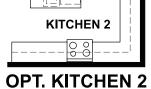

d subject to change without notice. ©2025 Richmond American Homes, Richmond American Homes of Colorado, Inc. 01/02/25

# THE ARLINGTON

Approx. 1,880 sq. ft. | 1 story | 3 bedrooms | 2- to 3-car garage | Plan #D721

ELEVATION B

## **RICHMONDAMERICAN.COM**

## THE ARLINGTON Approx. 1,880 sq. ft. | 1 story | 3 bedrooms | 2- to 3-car garage | Plan #D721

OPT. COVERED OPT. COVERED PATIO 2 Opt. Window GREAT ROOM PRIMARY BEDROOM Opt. Tray Ceiling Opt. Window A Opt. Doubl Sinks DINING ROOM Ο PRIMARY 📞 BATH Opt. Door Opt. Window LAUN DW 00 Wa**l**k-in Closet KITCHEN MUD Ref - 6- 8-**BEDROOM 2** Opt. Garage Service Door OPT. 3-CAR GARAGE ENTRY 2-CAR GARAGE Opt. Window BATH 2  $\Omega$  $\bigcirc$ **BEDROOM 3** COVERED PORCH

MAIN FLOOR



## **RICHMONDAMERICAN.COM**



GOURMET KITCHEN

|l DW









COVERED PATIO 1 **OPT. MULTI-SLIDE DOOR** AT GREAT ROOM

# MAIN-FLOOR OPTIONS