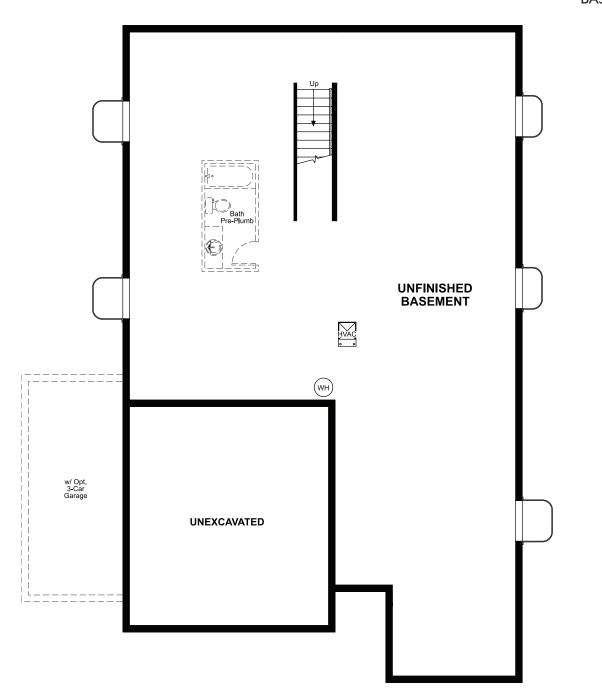

ELEVATION C

#### ABOUT THE ARLINGTON

Looking for a ranch-style floor plan? Put the Arlington at the top of your list! This impressive home offers an open layout with a generous great room, a dining room and a well-appointed kitchen. You'll also appreciate three inviting bedrooms, including a luxurious primary suite showcasing an oversized walk-in closet and a private bath. Conveniences like a mudroom, laundry room, broad kitchen island and unfinished basement add to the plan's single-floor appeal. Additional features may include a gourmet kitchen, a deluxe primary bath and/or a tranquil covered patio.



BASEMENT



#### COMMUNITY LOCATION:

Independence | 1077 East Witherspoon Drive | Elizabeth, CO 80107 | 303.255.6042

Floor plans and renderings are conceptual drawings and may vary from actual plans and homes as built. Options and features may not be available on all homes and are subject to change without notice. Actual homes may vary from photos and/or drawings which show upgraded landscaping and may not represent the lowest-priced homes in the community. Features may include optional upgrades and may not be available on all homes. Prices, specifications and availability are subject to change without notice. Square footage is approximate and subject to change without notice. ©2025 Richmond American Homes, Richmond American Homes of Colorado, Inc. 01/02/25

# THE ARLINGTON

Approx. 1,880 sq. ft.