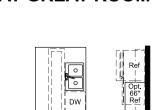

subject to change without notice. ©2025 Richmond American Homes, Richmond American Homes of Colorado, Inc. 01/02/25

# THE ARLINGTON

Approx. 1,880 sq. ft. | 1 story | 3 bedrooms | 2- to 3-car garage | Plan #D721

ELEVATION B

## **RICHMONDAMERICAN.COM**

## THE ARLINGTON Approx. 1,880 sq. ft. | 1 story | 3 bedrooms | 2- to 3-car garage | Plan #D721

OPT. COVERED OPT. COVERED PATIO 2 Opt. Window GREAT ROOM PRIMARY BEDROOM Opt. Tray Ceiling Opt. Window A Opt. Doubl Sinks DINING ROOM Ο PRIMARY 📞 BATH Opt. Door Opt. Window LAUN DW 00 Wa**l**k-in Closet KITCHEN MUD Ref - 6- 8-**BEDROOM 2** Opt. Garage Service Door OPT. 3-CAR GARAGE ENTRY 2-CAR GARAGE Opt. Window BATH 2  $\Omega$  $\bigcirc$ **BEDROOM 3** COVERED PORCH

MAIN FLOOR



## **RICHMONDAMERICAN.COM**



GOURMET KITCHEN

|l DW









COVERED PATIO 1 **OPT. MULTI-SLIDE DOOR** AT GREAT ROOM

# MAIN-FLOOR OPTIONS