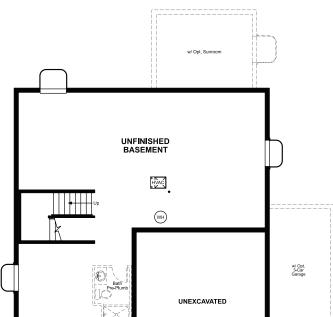

## THE HEMINGWAY

Approx. 2,520 sq. ft. | 2 stories | 4-5 bedrooms | 2- to 3-car garage | Plan #D250

**BASEMENT** 

ELEVATION C

The main floor of the distinctive Hemingway plan features a versatile flex space, an open great room and a large kitchen with a center island and a walk-in pantry. Upstairs, you'll find three secondary bedrooms, a shared bath, a beautiful primary suite with a private bath and generous walk-in closet, and either a loft or an extra bedroom. Convenient laundry and powder rooms complete this plan. Select homes may include a gourmet kitchen, a charming sunroom, a deluxe primary bath, an attached bath at one of the secondary bedrooms, and/or a covered patio.