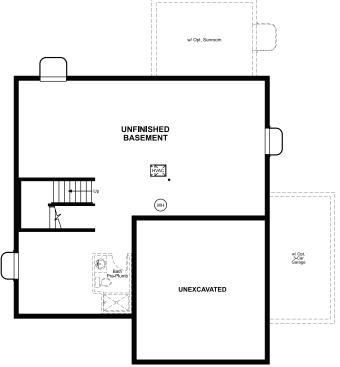

## THE HEMINGWAY

Approx. 2,520 sq. ft. | 2 stories | 4-5 bedrooms | 2- to 3-car garage | Plan #D250

**BASEMENT** 

ELEVATION C

The main floor of the distinctive Hemingway plan features a versatile flex space, an open great room and a large kitchen with a center island and a walk-in pantry. Upstairs, you'll find three secondary bedrooms, a shared bath, a beautiful primary suite with a private bath and generous walk-in closet, and either a loft or an extra bedroom. Convenient laundry and powder rooms complete this plan. Select homes may include a gourmet kitchen, a charming sunroom, a deluxe primary bath, an attached bath at one of the secondary bedrooms, and/or a covered patio.