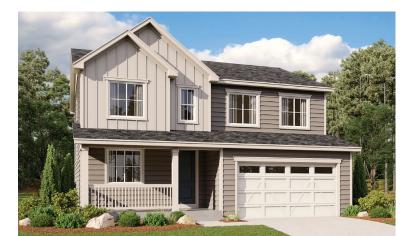

INDEPENDENCE

## THE HEMINGWAY

Approx. 2,520 sq. ft. | 2 stories | 4-5 bedrooms | 2- to 3-car garage | Plan #D250

**BASEMENT** 





ELEVATION C

The main floor of the distinctive Hemingway plan features a versatile flex space, an open great room and a large kitchen with a center island and a walk-in pantry. Upstairs, you'll find three secondary bedrooms, a shared bath, a beautiful primary suite with a private bath and generous walk-in closet, and either a loft or an extra bedroom. Convenient laundry and powder rooms complete this plan. Select homes may include a gourmet kitchen, a charming sunroom, a deluxe primary bath, an attached bath at one of the secondary bedrooms, and/or a covered patio.



**ELEVATION A** 



ELEVATION B

## **COMMUNITY LOCATION:**

Independence | 1077 East Witherspoon Drive | Elizabeth, CO 80107 | 303.255.6042



Floor plans and renderings are conceptual drawings and may vary from actual plans and homes as built. Options and features may not be available on all homes and are subject to change without notice. Actual homes may vary from photos and/or drawings which show upgraded landscaping and may not represent the lowest-priced homes in the community. Features may include optional upgrades and may not be available on all homes. Prices, specifications and availability are subject to change without notice. Square footage is approximate and subject to change without notice. ©2025 Richmond American Homes, Richmond American Homes of Colorado, Inc. 01/02/25