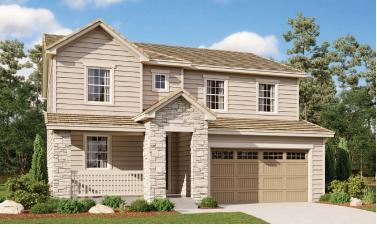

INDEPENDENCE

## THE HEMINGWAY

Approx. 2,520 sq. ft. | 2 stories | 4-5 bedrooms | 2- to 3-car garage | Plan #D250

**BASEMENT** 





ELEVATION C

The main floor of the distinctive Hemingway plan features a versatile flex space, an open great room and a large kitchen with a center island and a walk-in pantry. Upstairs, you'll find three secondary bedrooms, a shared bath, a beautiful primary suite with a private bath and generous walk-in closet, and either a loft or an extra bedroom. Convenient laundry and powder rooms complete this plan. Select homes may include a gourmet kitchen, a charming sunroom, a deluxe primary bath, an attached bath at one of the secondary bedrooms, and/or a covered patio.



**ELEVATION A** 



ELEVATION B

## **COMMUNITY LOCATION:**

Independence | 1077 East Witherspoon Drive | Elizabeth, CO 80107 | 303.255.6042



Floor plans and renderings are conceptual drawings and may vary from actual plans and homes as built. Options and features may not be available on all homes and are subject to change without notice. Actual homes may vary from photos and/or drawings which show upgraded landscaping and may not represent the lowest-priced homes in the community. Features may include optional upgrades and may not be available on all homes. Prices, specifications and availability are subject to change without notice. Square footage is approximate and subject to change without notice. ©2025 Richmond American Homes, Richmond American Homes of Colorado, Inc. 01/02/25



MAIN FLOOR SECOND FL