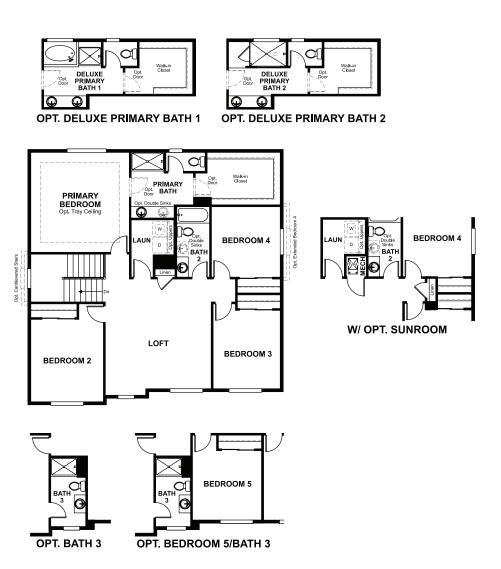

## THE HEMINGWAY

Approx. 2,520 sq. ft. | 2 stories | 4-5 bedrooms | 2- to 3-car garage | Plan #D250

**BASEMENT** 

ELEVATION C

The main floor of the distinctive Hemingway plan features a versatile flex space, an open great room and a large kitchen with a center island and a walk-in pantry. Upstairs, you'll find three secondary bedrooms, a shared bath, a beautiful primary suite with a private bath and generous walk-in closet, and either a loft or an extra bedroom. Convenient laundry and powder rooms complete this plan. Select homes may include a gourmet kitchen, a charming sunroom, a deluxe primary bath, an attached bath at one of the secondary bedrooms, and/or a covered patio.

MAIN FLOOR SECOND FLOOR