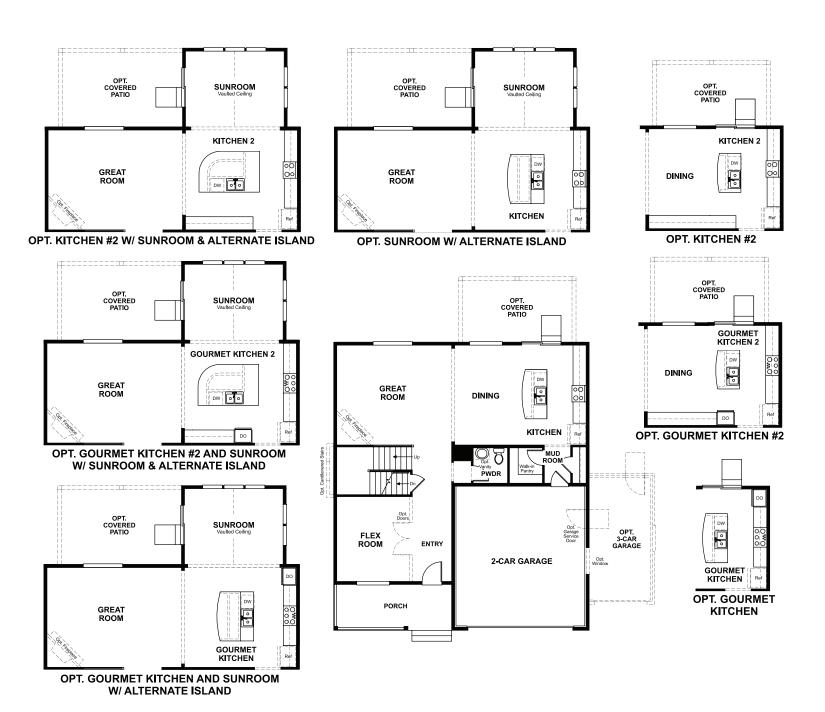

## THE HEMINGWAY

Approx. 2,520 sq. ft. | 2 stories | 4-5 bedrooms | 2- to 3-car garage | Plan #D250

**BASEMENT** 

ELEVATION C

The main floor of the distinctive Hemingway plan features a versatile flex space, an open great room and a large kitchen with a center island and a walk-in pantry. Upstairs, you'll find three secondary bedrooms, a shared bath, a beautiful primary suite with a private bath and generous walk-in closet, and either a loft or an extra bedroom. Convenient laundry and powder rooms complete this plan. Select homes may include a gourmet kitchen, a charming sunroom, a deluxe primary bath, an attached bath at one of the secondary bedrooms, and/or a covered patio.

MAIN FLOOR SECOND FLOOR