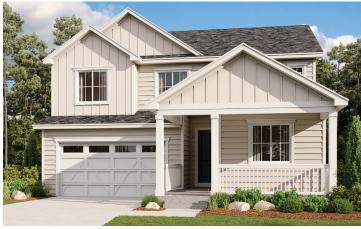

# INDEPENDENCE THE HOPEWELL

Approx. 2,680 sq. ft. | 2 stories | 3-6 bedrooms | 2- to 3-car garage | Plan #D724

ELEVATION B