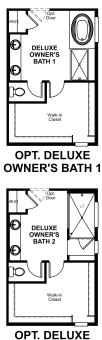

### ABOUT THE HOPEWELL

Love to entertain? The Hopewell's wide open great room and dining area are ideal for gathering with friends and family. The adjacent kitchen allows you to interact with guests without interrupting meal prep. Opt for a sunroom or covered patio for even more space to mingle. Upstairs, enjoy a loft, two guest rooms and a large owner's bedroom with a private bath and immense walk-in closet. Personalize with a finished basement, bonus bedrooms, a deluxe owner's bath and more.

## SECOND FLOOR

**OWNER'S BATH 2** 