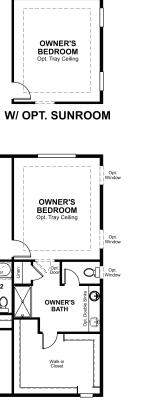

### ABOUT THE HOPEWELL

Love to entertain? The Hopewell's wide open great room and dining area are ideal for gathering with friends and family. The adjacent kitchen allows you to interact with guests without interrupting meal prep. Opt for a sunroom or covered patio for even more space to mingle. Upstairs, enjoy a loft, two guest rooms and a large owner's bedroom with a private bath and immense walk-in closet. Personalize with a finished basement, bonus bedrooms, a deluxe owner's bath and more.

## SECOND FLOOR

**OWNER'S BATH 2** 