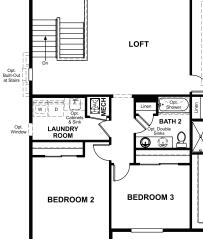

ary from photos and/or drawings which show upgraded landscaping and may not represent the lowest-priced homes in the community. Features may include optional upgrades and may not be available on all homes. Square footage numbers are approximate and are subject to change without notice. Prices, specifications and availability subject to change without notice. ©2021 Richmond American Homes, Prices, specifications and availability subject to change without notice.

ELEVATION A

# INDEPENDENCE THE HOPEWELL

Approx. 2,680 sq. ft. | 2 stories | 3-6 bedrooms | 2- to 3-car garage | Plan #D724





ELEVATION B

# **RICHMONDAMERICAN.COM**

## THE HOPEWELL Approx. 2,680 sq. ft. | 2 stories | 3-6 bedrooms | 2- to 3-car garage | Plan #D724



MAIN FLOOR

**BEDROOM 5** 



**OPT. BEDROOM 5/BATH 4** 





Floor plans and renderings are conceptual drawings and may vary from actual plans and homes as built. Options and features may not be available on all homes and are subject to change without notice. Actual homes may vary from photos and/or drawings which show upgraded landscaping and may not represent the lowest-priced homes in the community. Features may include optional upgrades and may not be available on all homes. Square footage numbers are approximate and are subject to change without notice. Prices, specifications and availability subject to change without notice. ©2021 Richmond American Homes, Richmond American Homes of Colorado, Inc. 3/12/2021

Floor plans and renderings are conceptual drawings and may vary from actual plans and homes as built. Options and features may not be av