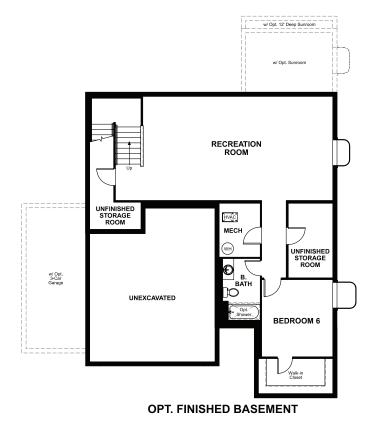

BASEMENT

ELEVATION C

## THE HOPEWELL Approx. 2,680 sq. ft. | 2 stories | 3-6 bedrooms | 2- to 3-car garage | Plan #D724

MAIN FLOOR

**BEDROOM 5** 

**OPT. BEDROOM 5/BATH 4** 

Floor plans and renderings are conceptual drawings and may vary from actual plans and homes as built. Options and features may not be available on all homes and are subject to change without notice. Actual homes may vary from photos and/or drawings which show upgraded landscaping and may not represent the lowest-priced homes in the community. Features may include optional upgrades and may not be available on all homes. Square footage numbers are approximate and are subject to change without notice. Prices, specifications and availability subject to change without notice. ©2021 Richmond American Homes, Richmond American Homes of Colorado, Inc. 3/12/2021