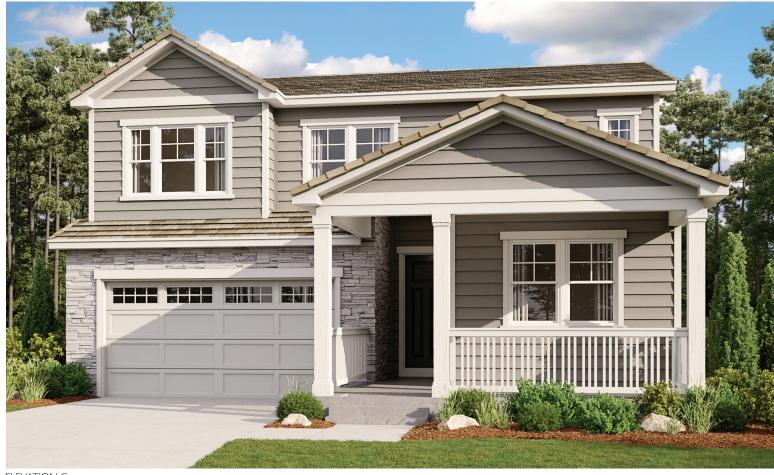

BASEMENT





ELEVATION C

### ABOUT THE HOPEWELL

Love to entertain? The Hopewell's wide open great room and dining area are ideal for gathering with friends and family. The adjacent kitchen allows you to interact with guests without interrupting meal prep. Opt for a sunroom or covered patio for even more space to mingle. Upstairs, enjoy a loft, two guest rooms and a large owner's bedroom with a private bath and immense walk-in closet. Personalize with a finished basement, bonus bedrooms, a deluxe owner's bath and more.



#### COMMUNITY LOCATION:

Independence | 1077 East Witherspoon Drive | Elizabeth, CO 80107 | 303.255.6042

## HOME GALLERY LOCATION:

Denver Metro Home Gallery<sup>™</sup> | 8000 East Belleview Avenue, Suite C-12 | Greenwood Village, CO 80111 | **888.402.4663** 

Floor plans and re