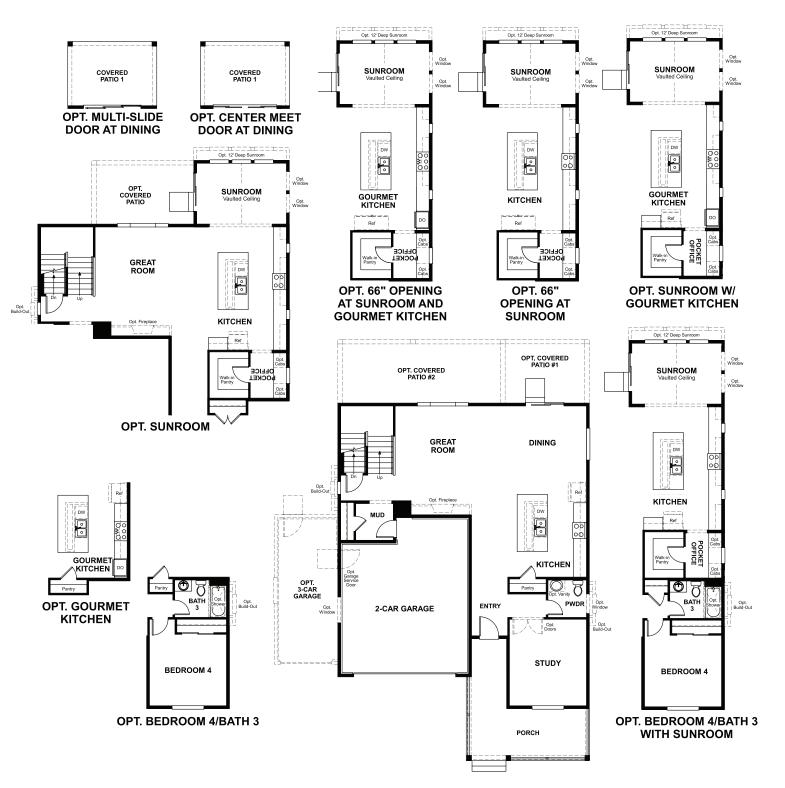

### ABOUT THE HOPEWELL

Love to entertain? The Hopewell's wide open great room and dining area are ideal for gathering with friends and family. The adjacent kitchen allows you to interact with guests without interrupting meal prep. Opt for a sunroom or covered patio for even more space to mingle. Upstairs, enjoy a loft, two guest rooms and a large owner's bedroom with a private bath and immense walk-in closet. Personalize with a finished basement, bonus bedrooms, a deluxe owner's bath and more.

# INDEPENDENCE THE HOPEWELL

Approx. 2,680 sq. ft. | 2 stories | 3-6 bedrooms | 2- to 3-car garage | Plan #D724

ELEVATION B

## THE HOPEWELL Approx. 2,680 sq. ft. | 2 stories | 3-6 bedrooms | 2- to 3-car garage | Plan #D724

MAIN FLOOR

**BEDROOM 5** 

**OPT. BEDROOM 5/BATH 4** 

Floor plans and renderings are conceptual drawings and may vary from actual plans and homes as built. Options and features may not be available on all homes and are subject to change without notice. Actual homes may vary from photos and/or drawings which show upgraded landscaping and may not represent the lowest-priced homes in the community. Features may include optional upgrades and may not be available on all homes. Square footage numbers are approximate and are subject to change without notice. Prices, specifications and availability subject to change without notice. ©2021 Richmond American Homes, Richmond American Homes of Colorado, Inc. 3/12/2021