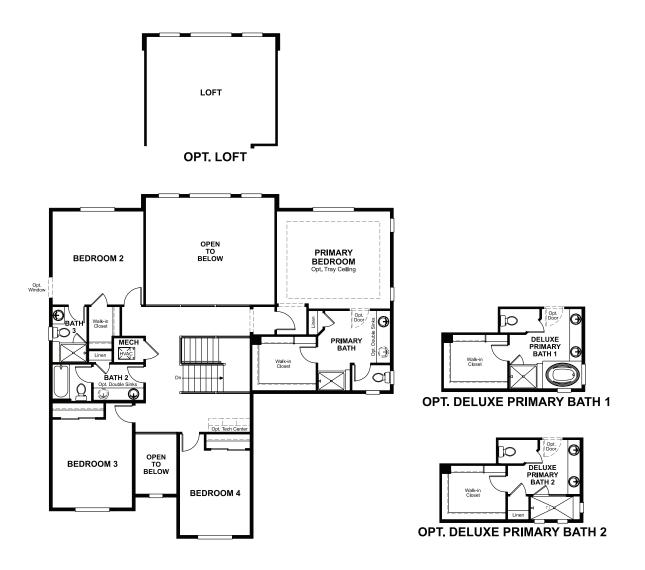

Approx. 3,210 sq. ft. | 2 stories | 4-5 bedrooms | 3-car garage | Plan #D399

**BASEMENT** 

ABOUT THE DILLON II

The stunning Dillon II plan opens with an airy two-story entry and an impressive great room. You'll also enjoy a formal dining room and an elegant kitchen, which boasts a center island and convenient butler's and walk-in pantries. This home will be built with either a study and powder room or a bedroom and full bath. Upstairs, discover three generous bedrooms and a lavish primary suite showcasing a sizable walk-in closet and private bath. Additional features may include a gourmet kitchen, a sunroom, an immense loft, a deluxe primary bath and/or a covered patio.

MAIN FLOOR SECOND FLOOR