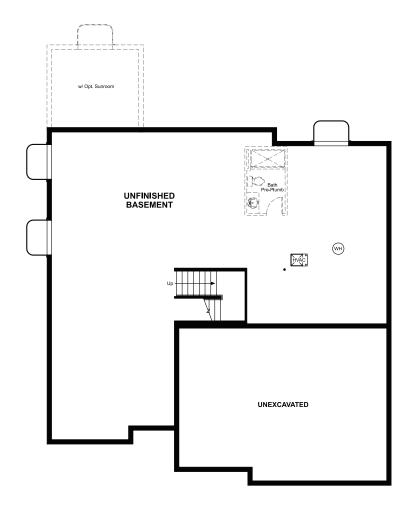

Approx. 3,210 sq. ft. | 2 stories | 4-5 bedrooms | 3-car garage | Plan #D399

**BASEMENT** 

ABOUT THE DILLON II

The stunning Dillon II plan opens with an airy two-story entry and an impressive great room. You'll also enjoy a formal dining room and an elegant kitchen, which boasts a center island and convenient butler's and walk-in pantries. This home will be built with either a study and powder room or a bedroom and full bath. Upstairs, discover three generous bedrooms and a lavish primary suite showcasing a sizable walk-in closet and private bath. Additional features may include a gourmet kitchen, a sunroom, an immense loft, a deluxe primary bath and/or a covered patio.