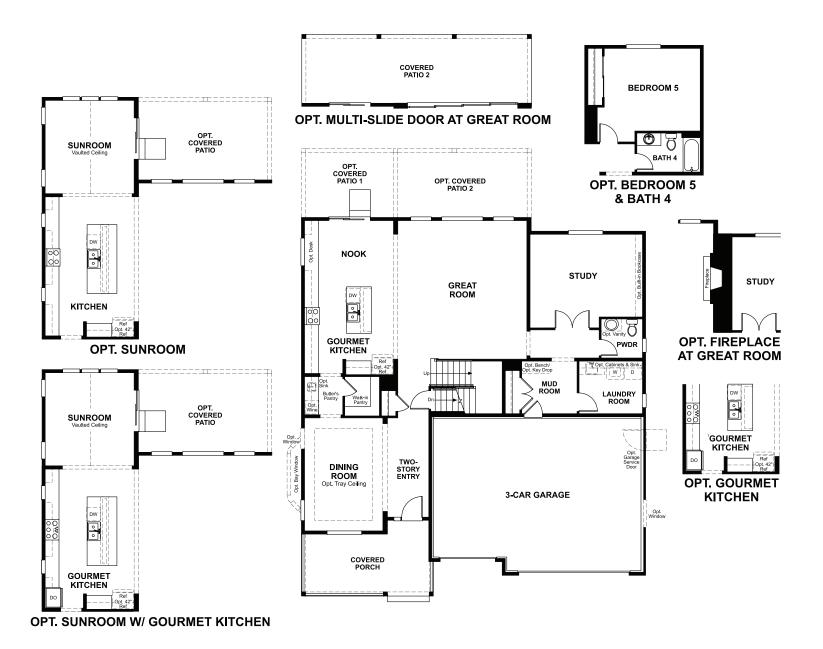

Approx. 3,210 sq. ft. | 2 stories | 4-5 bedrooms | 3-car garage | Plan #D399

**BASEMENT** 

ABOUT THE DILLON II

The stunning Dillon II plan opens with an airy two-story entry and an impressive great room. You'll also enjoy a formal dining room and an elegant kitchen, which boasts a center island and convenient butler's and walk-in pantries. This home will be built with either a study and powder room or a bedroom and full bath. Upstairs, discover three generous bedrooms and a lavish primary suite showcasing a sizable walk-in closet and private bath. Additional features may include a gourmet kitchen, a sunroom, an immense loft, a deluxe primary bath and/or a covered patio.

MAIN FLOOR SECOND FLOOR