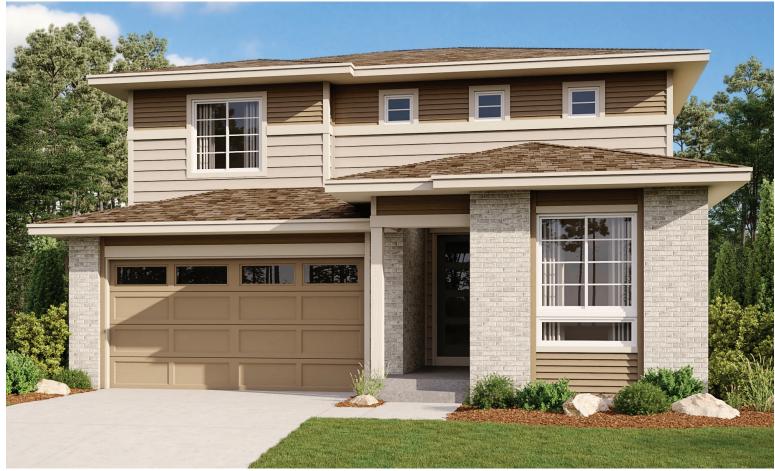

## **SEASONS**

ELEVATION C

# THE AURORA HIGHLANDS Approx. 1,960 sq. ft. | 2 stories | 3-4 bedrooms | 2-car garage | Plan #D904

ELEVATION D