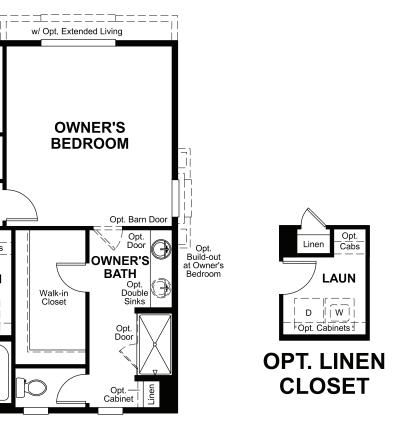

### THE CITRINE | Approx. 1,960 sq. ft. | 2 stories | 3-4 bedrooms | 2-car garage | Plan #D904

MAIN FLOOR

Floor plans and renderings are conceptual drawings and may vary from actual plans and homes as built. Options and features may not be available on all homes and are subject to change without notice. Actual homes may vary from photos and/or drawings which show upgraded landscaping and may not represent the lowest-priced homes in the community. Features may include optional upgrades and may not be available on all homes. Square footage numbers are approximate and are subject to change without notice. Prices, specifications and availability subject to change without notice. ©2021 Richmond American Homes, Richmond American Homes of Colorado, Inc. 3/8/2021