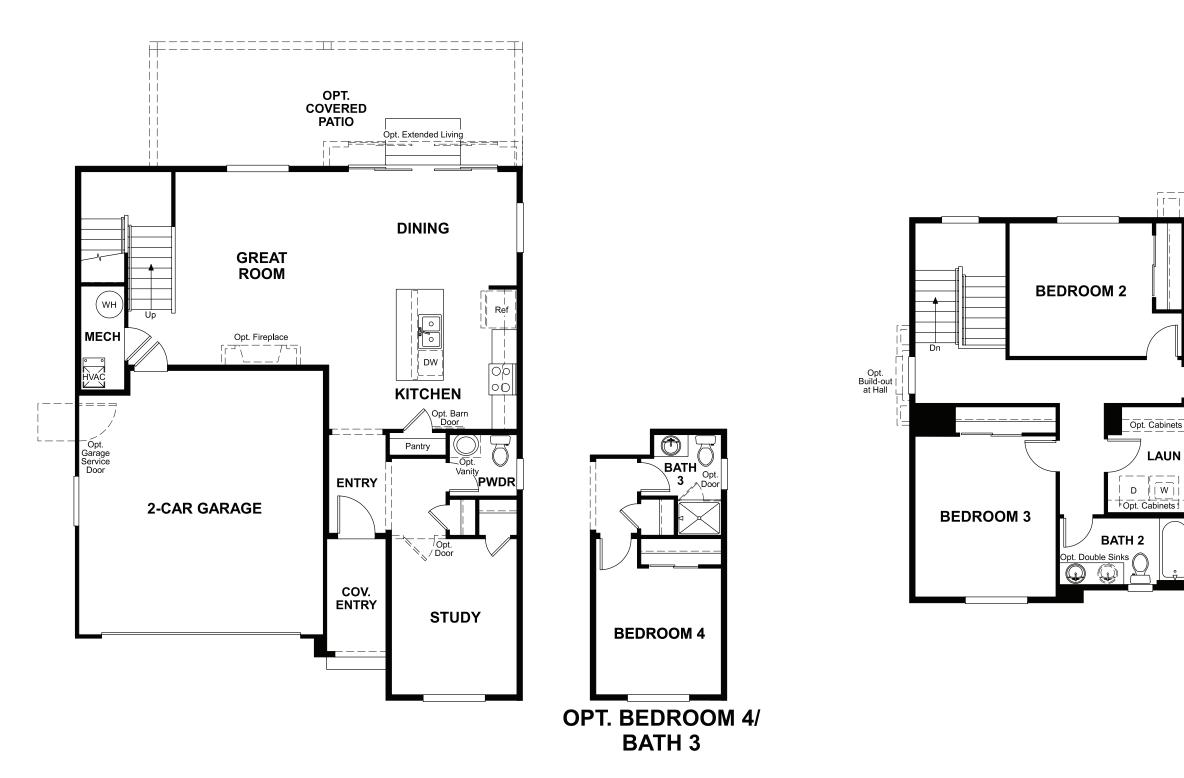

## ABOUT THE CITRINE

Imagine your life in this two-story home. Breakfast at the spacious kitchen island or in the nearby dining room. Spend the afternoon in your quiet study. Host a movie night in the inviting great room. At the end of the day, retreat upstairs to the owner's suite, complete with a roomy walk-in closet and private bath. Upstairs, you'll also enjoy two additional bedrooms, a convenient laundry and another full bath. A covered patio and a main-floor bedroom with full bath are available options.

### THE CITRINE | Approx. 1,960 sq. ft. | 2 stories | 3-4 bedrooms | 2-car garage | Plan #D904

MAIN FLOOR

Floor plans and renderings are conceptual drawings and may vary from actual plans and homes as built. Options and features may not be available on all homes and are subject to change without notice. Actual homes may vary from photos and/or drawings which show upgraded landscaping and may not represent the lowest-priced homes in the community. Features may include optional upgrades and may not be available on all homes. Square footage numbers are approximate and are subject to change without notice. Prices, specifications and availability subject to change without notice. ©2021 Richmond American Homes, Richmond American Homes of Colorado, Inc. 3/8/2021

### SECOND FLOOR