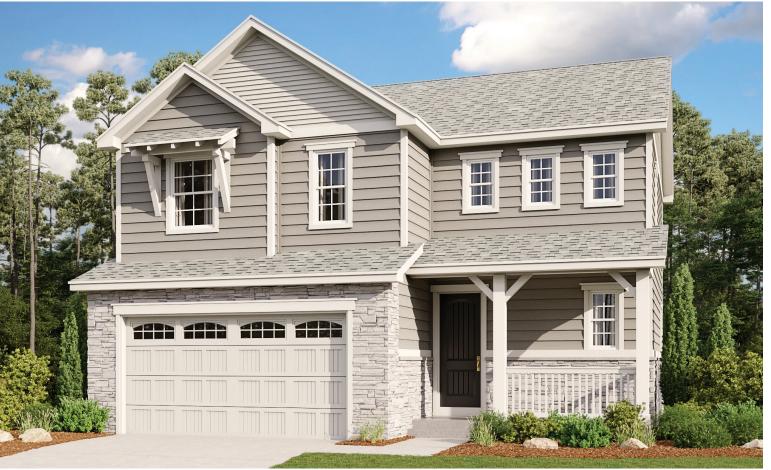

ELEVATION D

## **ABOUT THE CORAL**

The main floor of this delightful plan offers a large, uninterrupted space for relaxing, entertaining and dining. The kitchen features a large center island with seating and opens to the dining and great rooms. Upstairs, there's a large loft, a full bath tucked between two inviting bedrooms, and a private owner's suite with walk-in closet and convenient owner's bath. Options include a covered patio and a bedroom in lieu of the loft.