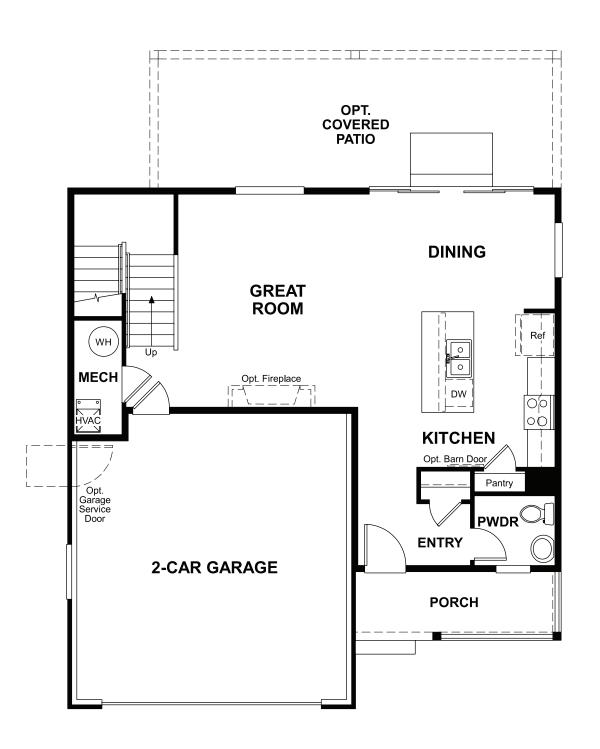

## **ABOUT THE CORAL**

The main floor of this delightful plan offers a large, uninterrupted space for relaxing, entertaining and dining. The kitchen features a large center island with seating and opens to the dining and great rooms. Upstairs, there's a large loft, a full bath tucked between two inviting bedrooms, and a private owner's suite with walk-in closet and convenient owner's bath. Options include a covered patio and a bedroom in lieu of the loft.

Approx. 1,870 sq. ft. | 2 stories | 3-4 bedrooms | 2-car garage | Plan #D903

**CRAWL SPACE** 