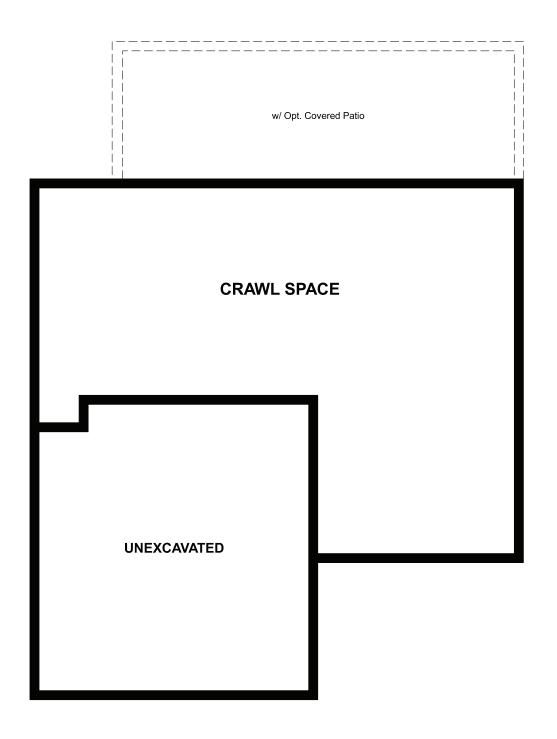

Approx. 1,870 sq. ft. | 2 stories | 3-4 bedrooms | 2-car garage | Plan #D903

**CRAWL SPACE** 