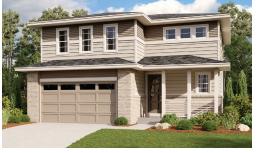

ELEVATION D

## **ABOUT THE CORAL**

The main floor of this delightful plan offers a large, uninterrupted space for relaxing, entertaining and dining. The kitchen features a large center island with seating and opens to the dining and great rooms. Upstairs, there's a large loft, a full bath tucked between two inviting bedrooms, and a private owner's suite with walk-in closet and convenient owner's bath. Options include a covered patio and a bedroom in lieu of the loft.