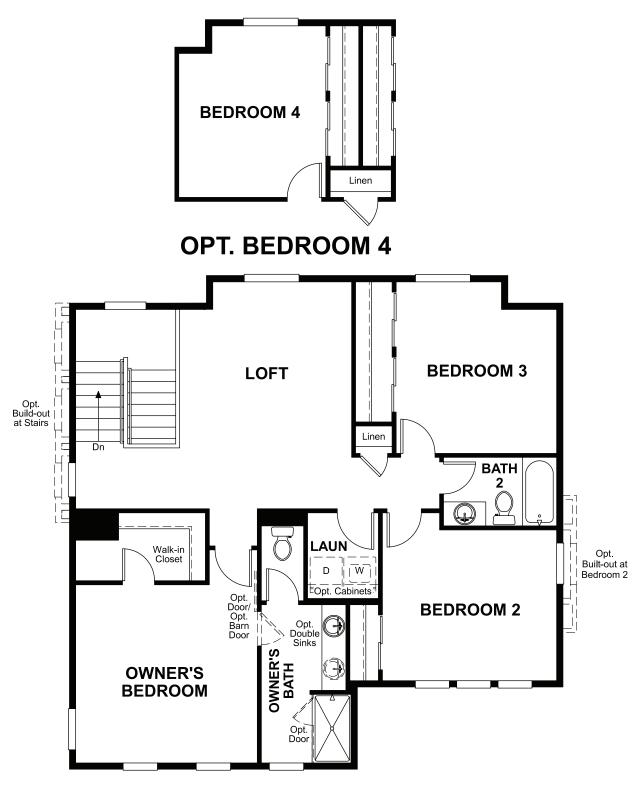

## **ABOUT THE CORAL**

The main floor of this delightful plan offers a large, uninterrupted space for relaxing, entertaining and dining. The kitchen features a large center island with seating and opens to the dining and great rooms. Upstairs, there's a large loft, a full bath tucked between two inviting bedrooms, and a private owner's suite with walk-in closet and convenient owner's bath. Options include a covered patio and a bedroom in lieu of the loft.

Approx. 1,870 sq. ft. | 2 stories | 3-4 bedrooms | 2-car garage | Plan #D903

**CRAWL SPACE** 