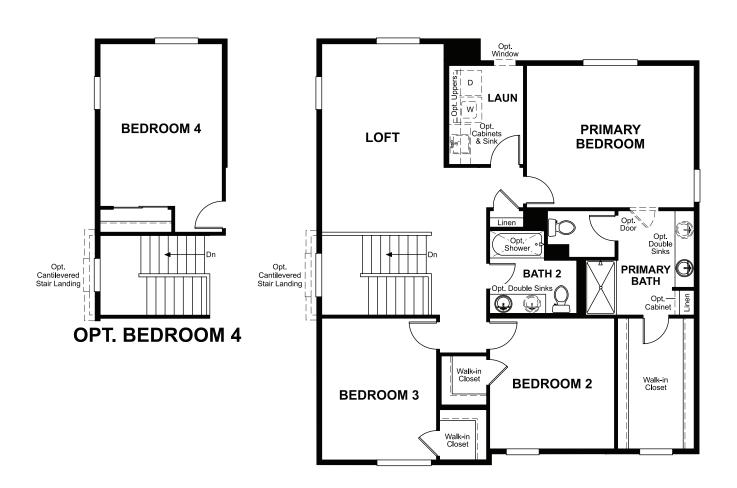

## THE LAPIS

Approx. 2,210 sq. ft. | 3-4 bedrooms | 2.5 bath | 2- to 3-car garage | Plan #D915

**CRAWL SPACE** 

## **ABOUT THE LAPIS**

The main floor of the beautiful Lapis plan offers versatile flex space, an inviting great room and an open dining room that flows into a corner kitchen with a center island and walk-in pantry. Upstairs, enjoy a large loft, a convenient laundry and a luxurious primary suite. Personalize this plan with a cozy fireplace, a private study and an additional bedroom!

ELEVATION A ELEVATION B

ELEVATION D

MAIN FLOOR SECOND FLOOR