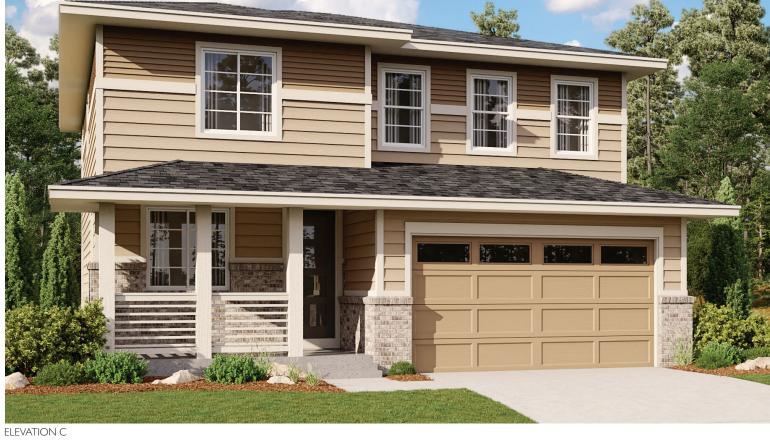

## THE LAPIS

Approx. 2,210 sq. ft. | 3-4 bedrooms | 2.5 bath | 2- to 3-car garage | Plan #D915

**CRAWL SPACE** 





## **ABOUT THE LAPIS**

The main floor of the beautiful Lapis plan offers versatile flex space, an inviting great room and an open dining room that flows into a corner kitchen with a center island and walk-in pantry. Upstairs, enjoy a large loft, a convenient laundry and a luxurious primary suite. Personalize this plan with a cozy fireplace, a private study and an additional bedroom!

## COMMUNITY LOCATION:

The Aurora Highlands | 24243 East 39th Avenue | Aurora, CO 80019 | **303.850.5750** 

## **DESIGN CENTER LOCATION:**

HG2 by Richmond American™ | 8000 E. Belleview Avenue, Suite D-30 | Greenwood Village, CO 80111 | **888.402.4663** 



Floor plans and renderings are conceptual drawings and may vary from actual plans and homes as built. Options and features may not be available on all