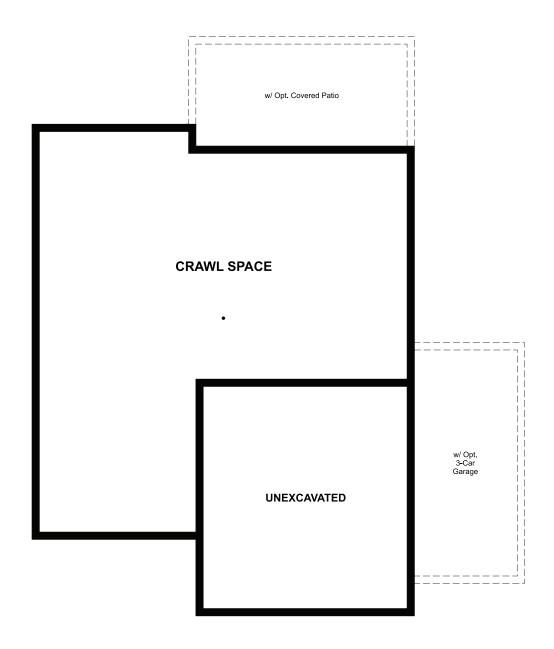

## THE LAPIS

Approx. 2,210 sq. ft. | 3-4 bedrooms | 2.5 bath | 2- to 3-car garage | Plan #D915

**CRAWL SPACE** 