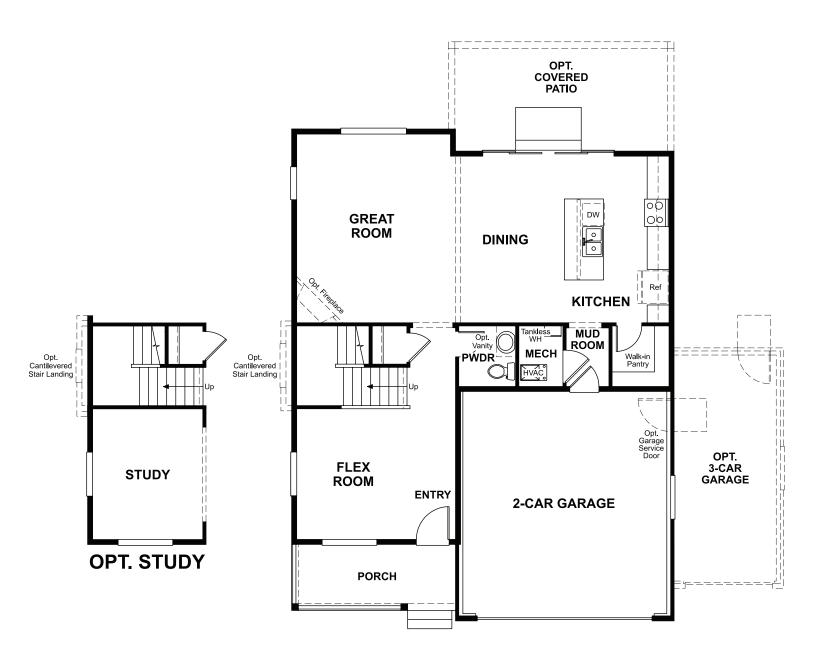

## THE LAPIS

Approx. 2,210 sq. ft. | 3-4 bedrooms | 2.5 bath | 2- to 3-car garage | Plan #D915

**CRAWL SPACE** 

## **ABOUT THE LAPIS**

The main floor of the beautiful Lapis plan offers versatile flex space, an inviting great room and an open dining room that flows into a corner kitchen with a center island and walk-in pantry. Upstairs, enjoy a large loft, a convenient laundry and a luxurious primary suite. Personalize this plan with a cozy fireplace, a private study and an additional bedroom!

ELEVATION A ELEVATION B

ELEVATION D

MAIN FLOOR SECOND FLOOR