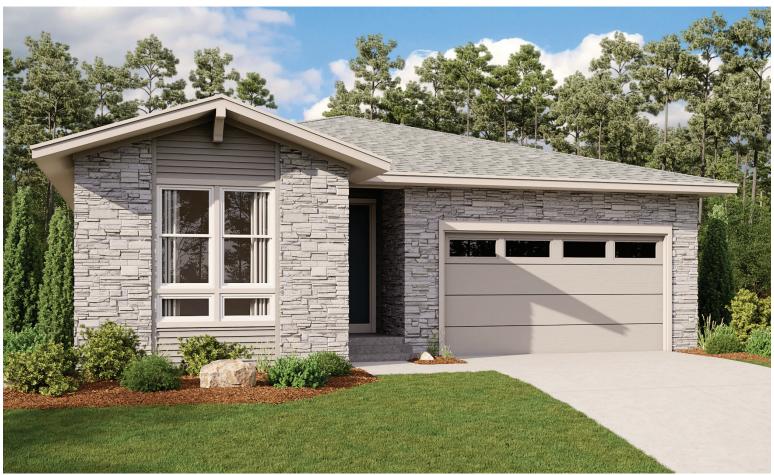

ON:**

HG2 by Richmond American<sup>TM</sup> | 8000 East Belleview Avenue, Suite D-30 | Greenwood Village, CO 80111 | **888.402.4663** 



Floor plans and renderings are conceptual drawings and may vary from actual plans and homes as built. Options and features may not be available on all homes and are subject to change without notice. Actual homes may vary from photos and/or drawings which show upgraded landscaping and may not represent the lowest-priced homes in the community. Features may include optional upgrades and may not be available on all homes. Square footage numbers are approximate and are subject to change without notice. Prices, specifications and availability subject to change without notice. ©2021 Richmond American Homes, Richmond American Homes of Colorado, Inc. 3/8/2021



ELEVATION D

ELEVATION A

## ABOUT THE ALEXANDRITE

The Alexandrite plan combines spacious living areas with ample opportunities for personalization. A covered entry leads past a laundry into an open floorplan, featuring a kitchen with a center island, a dining area, and a great room with optional fireplace. The owner's suite is adjacent, and includes a walk-in closet and private bathroom. You'll find two additional bedrooms and a full bath, as well as a study that can be optioned as a fourth bedroom.









ELEVATION B ELEVATION C ELEVATION E





Floor plans and renderings are conceptual drawings and may vary from actual plans and homes as built. Options and features may not be available on all homes and are subject to change without notice. Actual homes may vary from photos and/or d