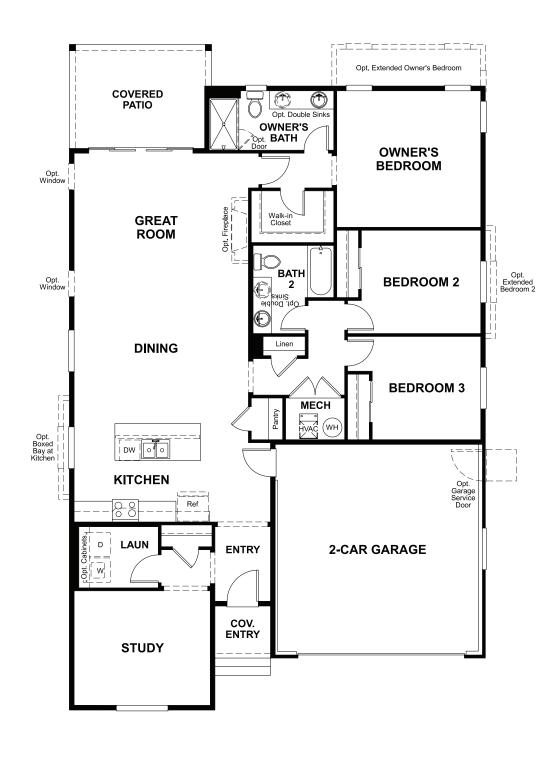

Approx. 1,740 sq. ft. | 1 story | 3-4 bedrooms | 2-car garage | Plan #D921

CRAWL SPACE

## ABOUT THE ALEXANDRITE

The Alexandrite plan combines spacious living areas with ample opportunities for personalization. A covered entry leads past a laundry into an open floorplan, featuring a kitchen with a center island, a dining area, and a great room with optional fireplace. The owner's suite is adjacent, and includes a walk-in closet and private bathroom. You'll find two additional bedrooms and a full bath, as well as a study that can be optioned as a fourth bedroom.