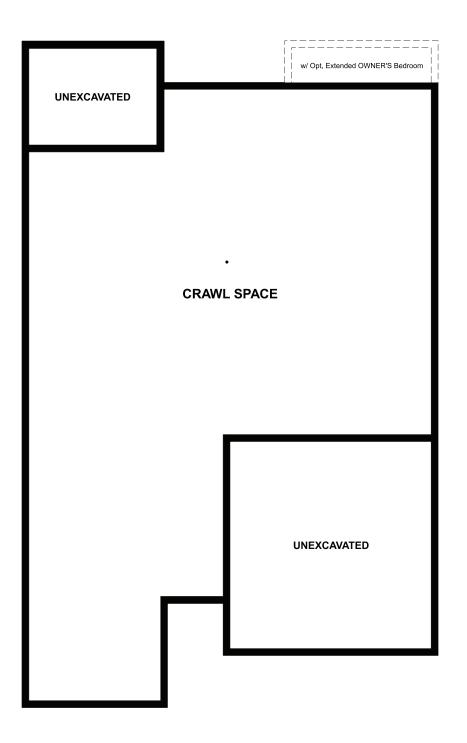

Approx. 1,740 sq. ft. | 1 story | 3-4 bedrooms | 2-car garage | Plan #D921

CRAWL SPACE