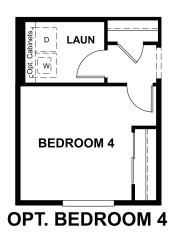

## ABOUT THE ALEXANDRITE

The Alexandrite plan combines spacious living areas with ample opportunities for personalization. A covered entry leads past a laundry into an open floorplan, featuring a kitchen with a center island, a dining area, and a great room with optional fireplace. The owner's suite is adjacent, and includes a walk-in closet and private bathroom. You'll find two additional bedrooms and a full bath, as well as a study that can be optioned as a fourth bedroom.