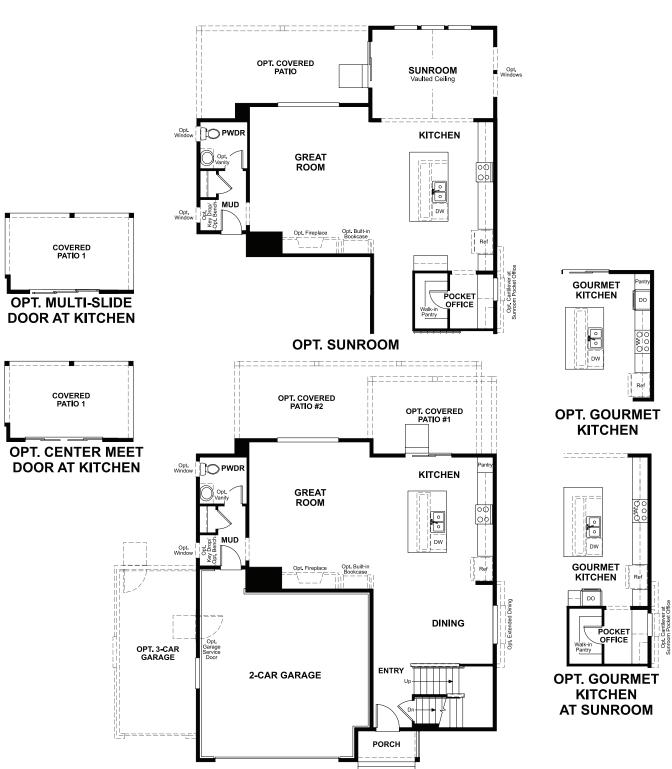

## THE BEDFORD

Approx. 2,360 sq. ft. | 2 stories | 3-5 bedrooms | 2- to 3-car garage | Plan #D722

**BASEMENT** 

## ABOUT THE BEDFORD

The beautiful Bedford plan offers two stories of smartly designed living space. On the main floor, you'll find a spacious dining room, great room and kitchen with a center island, as well as a convenient mudroom and powder room off the 2-car garage. Upstairs, there's a versatile loft, centrally located laundry room, hall bath and three inviting bedrooms—including the owner's bedroom with walk-in closet and private bath. Options: gourmet kitchen, finished basement, deluxe owner's bath, bedroom in lieu of the loft, sunroom, 3-car garage and covered patio.

ELEVATION B

MAIN FLOOR SECOND FLOOR

Floor plans and renderings are conceptual drawings and may vary from actual plans and homes as built. Options and features may not be available on all homes and are subject to change without notice. Actual homes may vary from photos and/or drawings which show upgraded landscaping and may not represent the lowest-priced homes in the community. Features may include optional upgrades and may not be available on all homes. Square footage numbers are approximate and are subject to change without notice. Prices, specifications and availability subject to change without notice. ©2022 Richmond American Homes, Richmond American Homes of Colorado, Inc. 2/22/2022