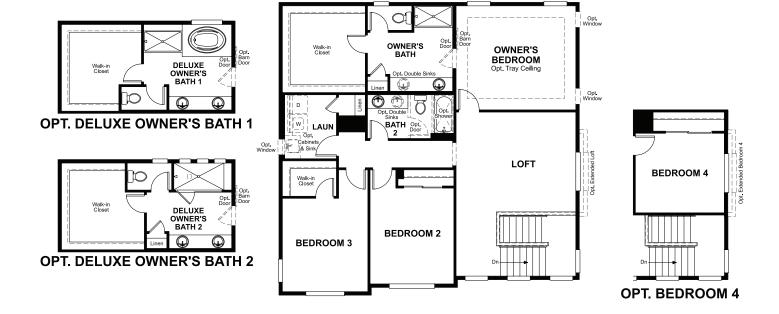

## THE BEDFORD

Approx. 2,360 sq. ft. | 2 stories | 3-5 bedrooms | 2- to 3-car garage | Plan #D722

**BASEMENT** 

## ABOUT THE BEDFORD

The beautiful Bedford plan offers two stories of smartly designed living space. On the main floor, you'll find a spacious dining room, great room and kitchen with a center island, as well as a convenient mudroom and powder room off the 2-car garage. Upstairs, there's a versatile loft, centrally located laundry room, hall bath and three inviting bedrooms—including the owner's bedroom with walk-in closet and private bath. Options: gourmet kitchen, finished basement, deluxe owner's bath, bedroom in lieu of the loft, sunroom, 3-car garage and covered patio.

ELEVATION B

MAIN FLOOR SECOND FLOOR

Floor plans and renderings are conceptual drawings and may vary from actual plans and homes as built. Options and features may not be available on all homes and are subject to change without notice. Actual homes may vary from photos and/or drawings which show upgraded landscaping and may not represent the lowest-priced homes in the community. Features may include optional upgrades and may not be available on all homes. Square footage numbers are approximate and are subject to change without notice. Prices, specifications and availability subject to change without notice. ©2022 Richmond American Homes, Richmond American Homes of Colorado, Inc. 2/22/2022