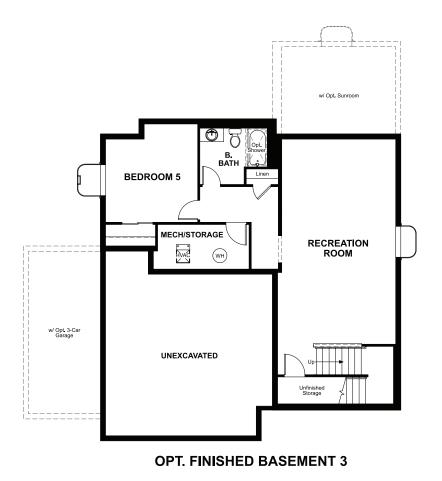

## THE BEDFORD

Approx. 2,360 sq. ft. | 2 stories | 3-5 bedrooms | 2- to 3-car garage | Plan #D722

**BASEMENT** 

## ABOUT THE BEDFORD

The beautiful Bedford plan offers two stories of smartly designed living space. On the main floor, you'll find a spacious dining room, great room and kitchen with a center island, as well as a convenient mudroom and powder room off the 2-car garage. Upstairs, there's a versatile loft, centrally located laundry room, hall bath and three inviting bedrooms—including the owner's bedroom with walk-in closet and private bath. Options: gourmet kitchen, finished basement, deluxe owner's bath, bedroom in lieu of the loft, sunroom, 3-car garage and covered patio.