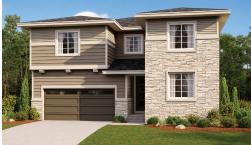

# THE AURORA HIGHLANDS THE CORONADO

Approx. 2,770 sq. ft. | 2 stories | 3-6 bedrooms | 2- to 3-car garage | Plan #D723

ELEVATION C