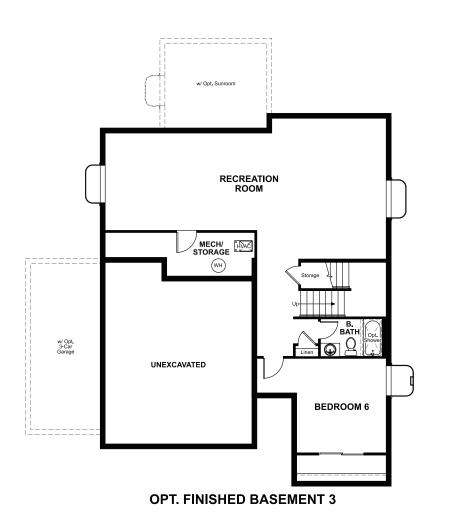

BASEMENT

ELEVATION D

### ABOUT THE CORONADO

The main floor of the Coronado floor plan provides spaces for working and entertaining. Just off the entry are a study and a powder room. At the back of the home, enjoy an open great room, dining room and kitchen, complete with center island and walk-in pantry off the mudroom. Three bedrooms, a generous loft, a laundry and two baths are located upstairs. Add up to two additional bedrooms, a third garage bay and a sunroom!