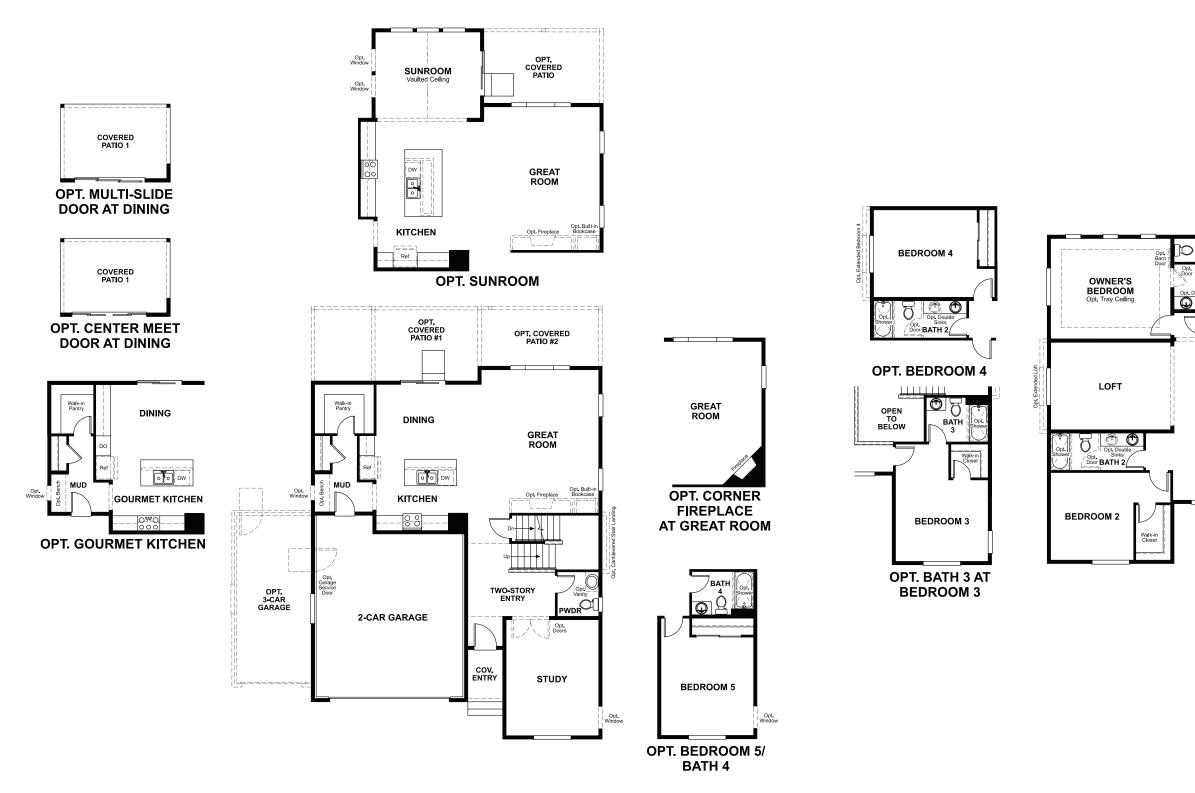

### ABOUT THE CORONADO

The main floor of the Coronado floor plan provides spaces for working and entertaining. Just off the entry are a study and a powder room. At the back of the home, enjoy an open great room, dining room and kitchen, complete with center island and walk-in pantry off the mudroom. Three bedrooms, a generous loft, a laundry and two baths are located upstairs. Add up to two additional bedrooms, a third garage bay and a sunroom!

## **RICHMONDAMERICAN.COM**

MAIN FLOOR

Floor plans and renderings are conceptual drawings and may vary from actual plans and homes as built. Options and features may not be available on all homes and are subject to change without notice. Actual homes may vary from photos and/or drawings which show upgraded landscaping and may not represent the lowest-priced homes in the community. Features may include optional upgrades and may not be available on all homes. Square footage numbers are approximate and are subject to change without notice. Prices, specifications and availability subject to change without notice. ©2022 Richmond American Homes, Richmond American Homes of Colorado, Inc. 2/22/2022

### SECOND FLOOR