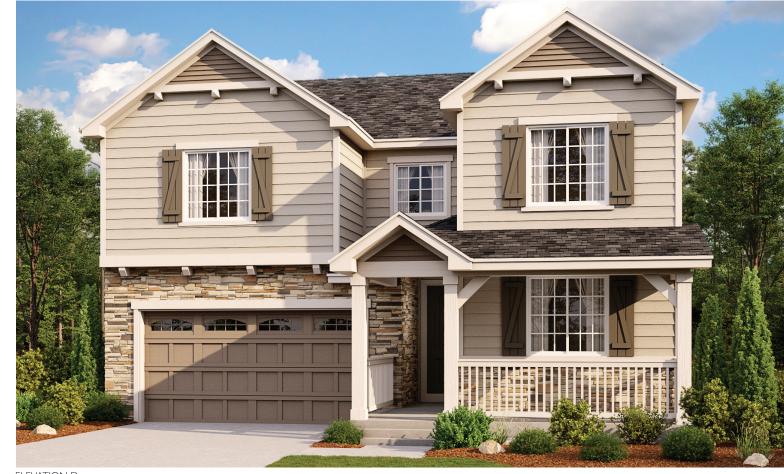

# THE AURORA HIGHLANDS THE CORONADO

Approx. 2,770 sq. ft. | 2 stories | 3-6 bedrooms | 2- to 3-car garage | Plan #D723

ELEVATION C