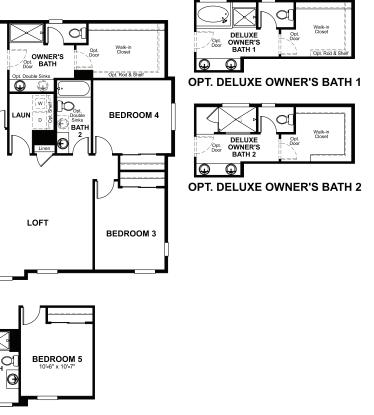

### ABOUT THE HEMINGWAY

The main floor of the beautiful Hemingway plan features versatile flex space, a great room with optional fireplace, an inviting kitchen with a central island and an optional covered patio. Upstairs, you'll find a convenient laundry, a spacious loft and a lavish owner's suite with a private bath and a roomy walk-in closet. An optional sunroom and finished basement are available.

### SECOND FLOOR