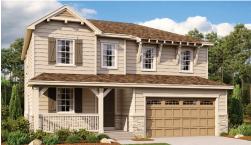

# THE AURORA HIGHLANDS THE HEMINGWAY

Approx. 2,540 sq. ft. | 2 stories | 4-6 bedrooms | 2- to 3-car garage | Plan #D250

ELEVATION D