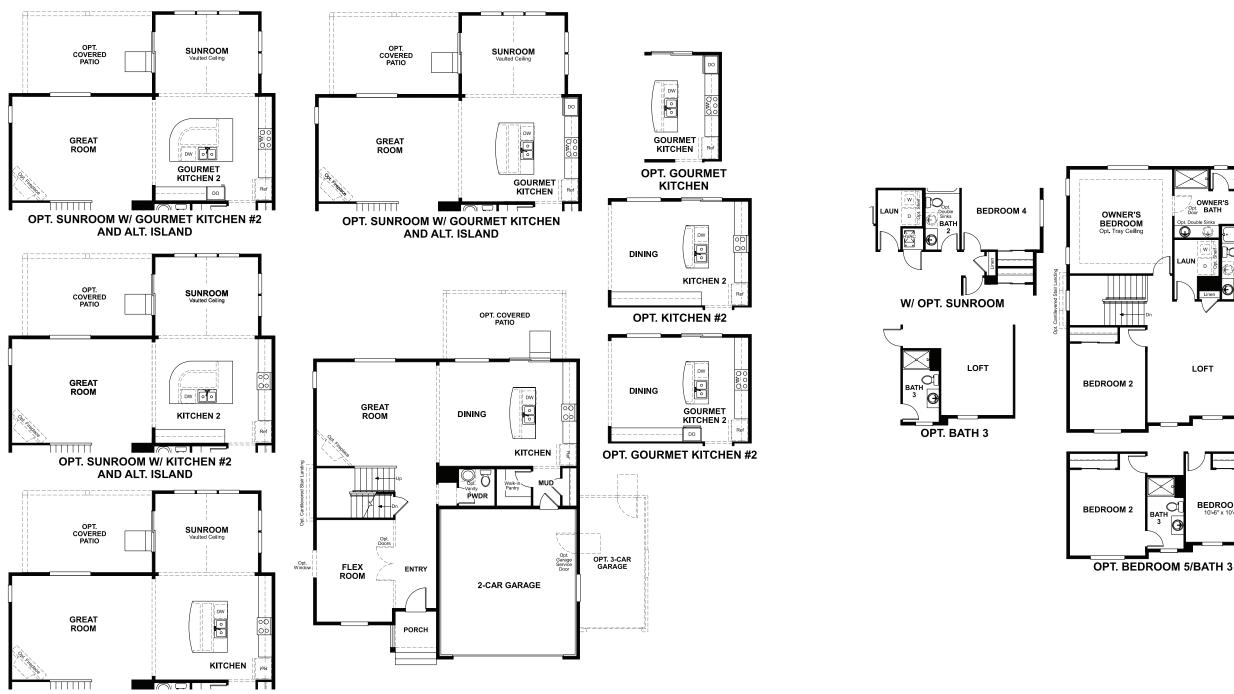

### ABOUT THE HEMINGWAY

The main floor of the beautiful Hemingway plan features versatile flex space, a great room with optional fireplace, an inviting kitchen with a central island and an optional covered patio. Upstairs, you'll find a convenient laundry, a spacious loft and a lavish owner's suite with a private bath and a roomy walk-in closet. An optional sunroom and finished basement are available.

## **RICHMONDAMERICAN.COM**

MAIN FLOOR

**OPT. SUNROOM W/ ALT. ISLAND** 

Floor plans and renderings are conceptual drawings and may vary from actual plans and homes as built. Options and features may not be available on all homes and are subject to change without notice. Actual homes may vary from photos and/or drawings which show upgraded landscaping and may not represent the lowest-priced homes in the community. Features may include optional upgrades and may not be available on all homes. Square footage numbers are approximate and are subject to change without notice. Prices, specifications and availability subject to change without notice. ©2021 Richmond American Homes, Richmond American Homes of Colorado, Inc. 3/8/2021

### SECOND FLOOR