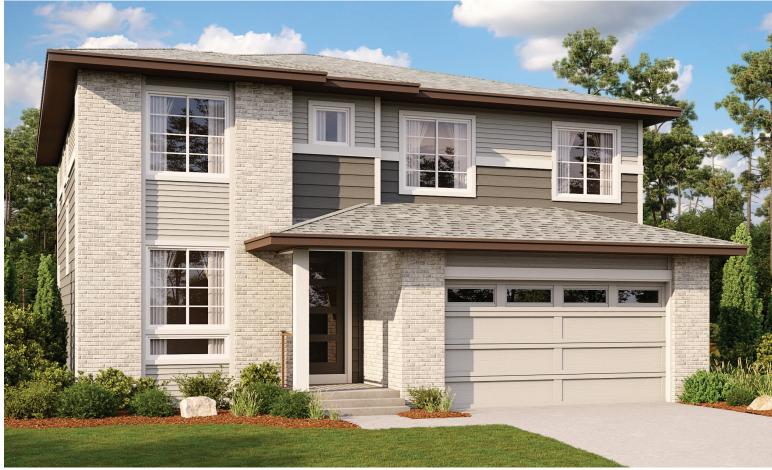

ELEVATION A

ELEVATION B

# THE AURORA HIGHLANDS THE HEMINGWAY

Approx. 2,540 sq. ft. | 2 stories | 4-6 bedrooms | 2- to 3-car garage | Plan #D250

ELEVATION D