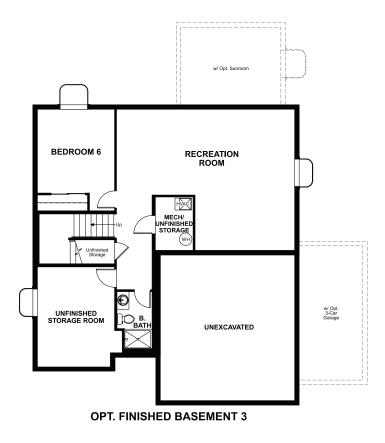

BASEMENT

ELEVATION C

### ABOUT THE HEMINGWAY

The main floor of the beautiful Hemingway plan features versatile flex space, a great room with optional fireplace, an inviting kitchen with a central island and an optional covered patio. Upstairs, you'll find a convenient laundry, a spacious loft and a lavish owner's suite with a private bath and a roomy walk-in closet. An optional sunroom and finished basement are available.

# THE AURORA HIGHLANDS THE HEMINGWAY

Approx. 2,540 sq. ft. | 2 stories | 4-6 bedrooms | 2- to 3-car garage | Plan #D250

ELEVATION D