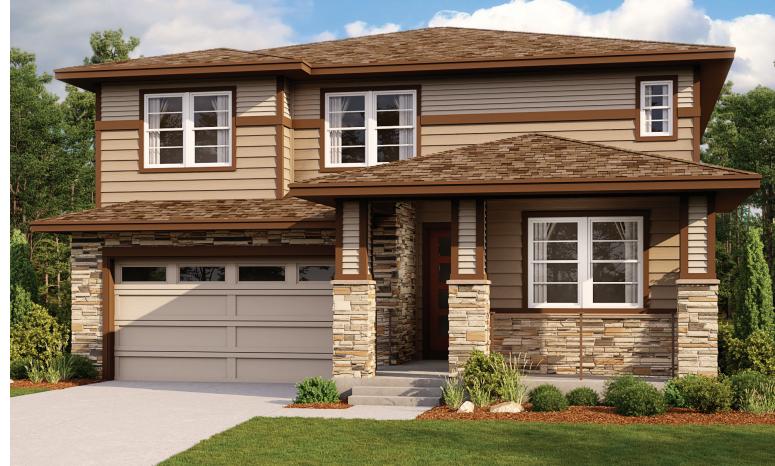

## THE HOPEWELL

Approx. 2,750 sq. ft. | 2 stories | 3-6 bedrooms | 2- to 3-car garage | Plan #D724

**BASEMENT** 

ELEVATION C

**ELEVATION A** 