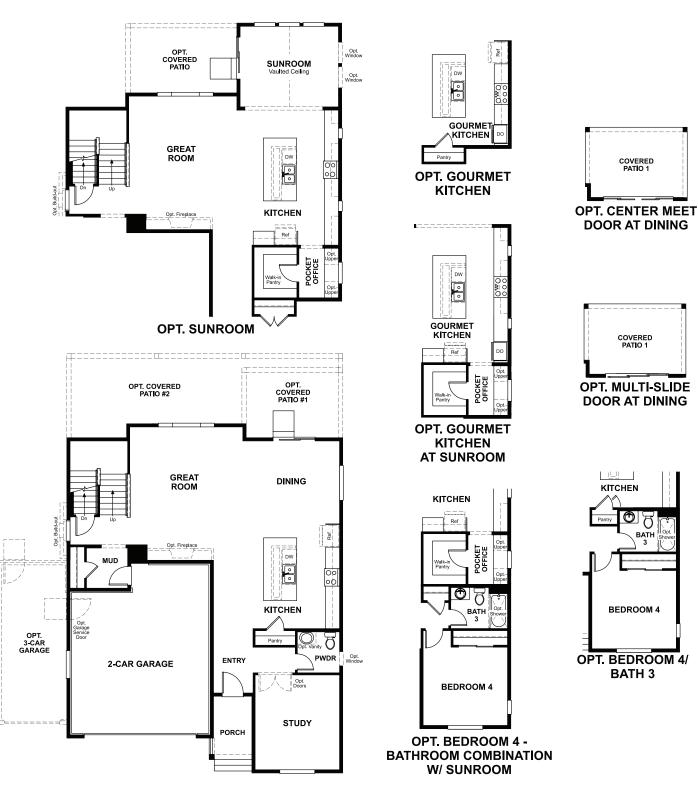

## **ABOUT THE HOPEWELL**

Love to entertain? The Hopewell's wide open great room and dining area are ideal for gathering with friends and family. The adjacent kitchen allows you to interact with guests without interrupting meal prep. Opt for a sunroom or covered patio for even more space to mingle. Upstairs, enjoy a loft, two guest rooms and a large owner's bedroom with a private bath and immense walk-in closet. Personalize with a finished basement, bonus bedrooms, a deluxe owner's bath and more.

**ELEVATION B** 

MAIN FLOOR SECOND FLOOR

Floor plans and renderings are conceptual drawings and may vary from actual plans and homes as built. Options and features may not be available on all homes and are subject to change without notice. Actual homes may vary from photos and/or drawings which show upgraded landscaping and may not represent the lowest-priced homes in the community. Features may include optional upgrades and may not be available on all homes. Square footage numbers are approximate and are subject to change without notice. Prices, specifications and availability subject to change without notice. ©2022 Richmond American Homes, Richmond American Homes of Colorado, Inc. 2/22/2022