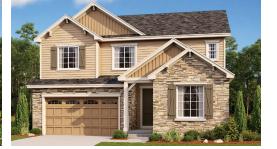

## THE HOPEWELL

Approx. 2,750 sq. ft. | 2 stories | 3-6 bedrooms | 2- to 3-car garage | Plan #D724

**BASEMENT** 

ELEVATION C

**ELEVATION A** 

## **ABOUT THE HOPEWELL**

Love to entertain? The Hopewell's wide open great room and dining area are ideal for gathering with friends and family. The adjacent kitchen allows you to interact with guests without interrupting meal prep. Opt for a sunroom or covered patio for even more space to mingle. Upstairs, enjoy a loft, two guest rooms and a large owner's bedroom with a private bath and immense walk-in closet. Personalize with a finished basement, bonus bedrooms, a deluxe owner's bath and more.