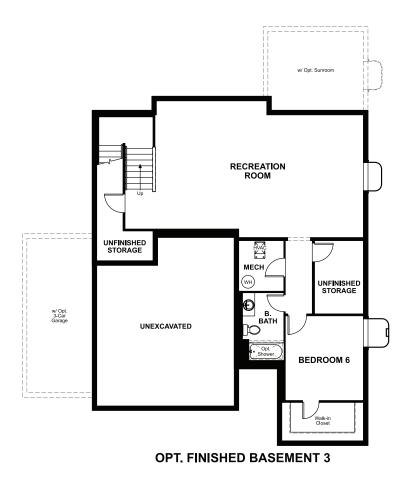

## THE HOPEWELL

Approx. 2,750 sq. ft. | 2 stories | 3-6 bedrooms | 2- to 3-car garage | Plan #D724

**BASEMENT** 

ELEVATION C

**ELEVATION A** 

## **ABOUT THE HOPEWELL**

Love to entertain? The Hopewell's wide open great room and dining area are ideal for gathering with friends and family. The adjacent kitchen allows you to interact with guests without interrupting meal prep. Opt for a sunroom or covered patio for even more space to mingle. Upstairs, enjoy a loft, two guest rooms and a large owner's bedroom with a private bath and immense walk-in closet. Personalize with a finished basement, bonus bedrooms, a deluxe owner's bath and more.