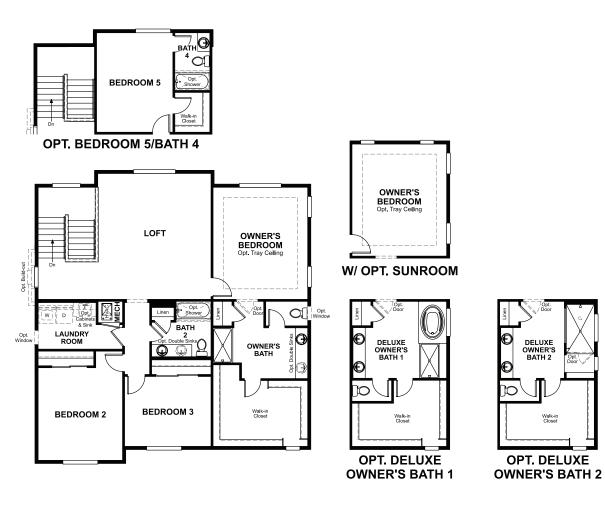

## **ABOUT THE HOPEWELL**

Love to entertain? The Hopewell's wide open great room and dining area are ideal for gathering with friends and family. The adjacent kitchen allows you to interact with guests without interrupting meal prep. Opt for a sunroom or covered patio for even more space to mingle. Upstairs, enjoy a loft, two guest rooms and a large owner's bedroom with a private bath and immense walk-in closet. Personalize with a finished basement, bonus bedrooms, a deluxe owner's bath and more.

**ELEVATION B** 

MAIN FLOOR SECOND FLOOR

Floor plans and renderings are conceptual drawings and may vary from actual plans and homes as built. Options and features may not be available on all homes and are subject to change without notice. Actual homes may vary from photos and/or drawings which show upgraded landscaping and may not represent the lowest-priced homes in the community. Features may include optional upgrades and may not be available on all homes. Square footage numbers are approximate and are subject to change without notice. Prices, specifications and availability subject to change without notice. ©2022 Richmond American Homes, Richmond American Homes of Colorado, Inc. 2/22/2022