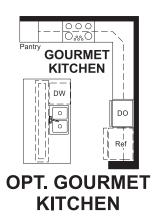

## **ABOUT THE GREENWICH**

The standalone Greenwich plan is ideal for entertaining. Its open, inviting main floor includes a spacious kitchen with optional gourmet features, an adjacent dining area and an inviting living room with a private deck. Upstairs, you'll find relaxing master suite with an optional deluxe bath. The convenient laundry is located on the lower floor, and the rooftop terrace offers additional space to enjoy.