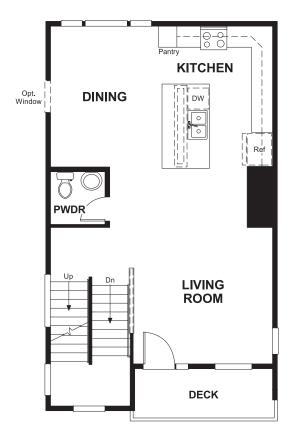

## THE GREENWICH

Approx. 1,860 sq. ft. | 3 stories | 2-3 bedrooms | 2-car garage | Plan #D567

LOWER FLOOR

## **ABOUT THE GREENWICH**

The standalone Greenwich plan is ideal for entertaining. Its open, inviting main floor includes a spacious kitchen with optional gourmet features, an adjacent dining area and an inviting living room with a private deck. Upstairs, you'll find relaxing master suite with an optional deluxe bath. The convenient laundry is located on the lower floor, and the rooftop terrace offers additional space to enjoy.

MAIN FLOOR **SECOND & THIRD FLOORS** 

Floor plans and renderings are conceptual drawings and may vary from actual plans and homes as built. Options and features may not be available on all homes and are subject to change without notice. Actual homes may vary from photos and/or drawings which show upgraded landscaping and may not represent the lowest-priced homes in the community. Features may include optional upgrades and may not be available on all homes. Square footage numbers are approximate and are subject to change without notice. Prices, specifications and availability subject to change without notice. ©2020 Richmond American Homes, Richmond American Homes of Colorado, Inc. 3/2/2020