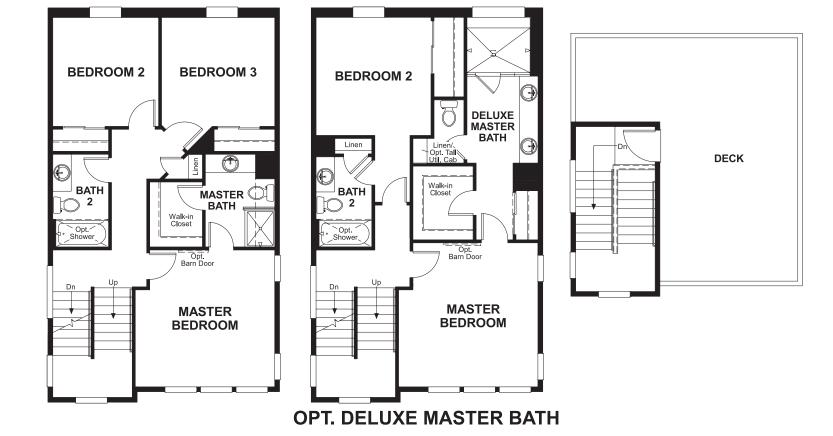

## THE GREENWICH

Approx. 1,860 sq. ft. | 3 stories | 2-3 bedrooms | 2-car garage | Plan #D567

LOWER FLOOR

## **ABOUT THE GREENWICH**

The standalone Greenwich plan is ideal for entertaining. Its open, inviting main floor includes a spacious kitchen with optional gourmet features, an adjacent dining area and an inviting living room with a private deck. Upstairs, you'll find relaxing master suite with an optional deluxe bath. The convenient laundry is located on the lower floor, and the rooftop terrace offers additional space to enjoy.

MAIN FLOOR **SECOND & THIRD FLOORS** 

Floor plans and renderings are conceptual drawings and may vary from actual plans and homes as built. Options and features may not be available on all homes and are subject to change without notice. Actual homes may vary from photos and/or drawings which show upgraded landscaping and may not represent the lowest-priced homes in the community. Features may include optional upgrades and may not be available on all homes. Square footage numbers are approximate and are subject to change without notice. Prices, specifications and availability subject to change without notice. ©2020 Richmond American Homes, Richmond American Homes of Colorado, Inc. 3/2/2020