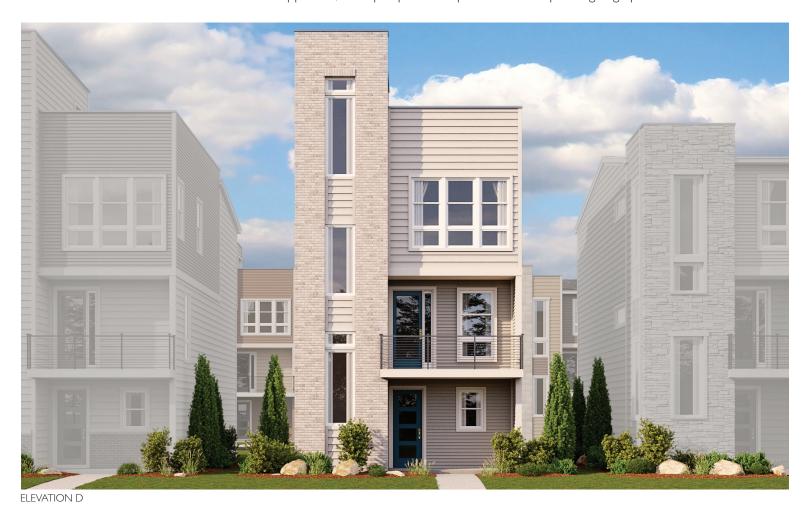

CITYSCAPE AT BELLEVIEW VILLAGE

## THE GREENWICH

Approx. 1,860 sq. ft. | 3 stories | 2-3 bedrooms | 2-car garage | Plan #D567

LOWER FLOOR

## **ABOUT THE GREENWICH**

The standalone Greenwich plan is ideal for entertaining. Its open, inviting main floor includes a spacious kitchen with optional gourmet features, an adjacent dining area and an inviting living room with a private deck. Upstairs, you'll find relaxing master suite with an optional deluxe bath. The convenient laundry is located on the lower floor, and the rooftop terrace offers additional space to enjoy.