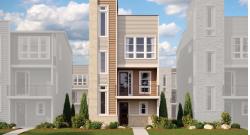

## THE GREENWICH

Approx. 1,860 sq. ft. | 3 stories | 2-3 bedrooms | 2-car garage | Plan #D567

LOWER FLOOR

## **ABOUT THE GREENWICH**

The standalone Greenwich plan is ideal for entertaining. Its open, inviting main floor includes a spacious kitchen with optional gourmet features, an adjacent dining area and an inviting living room with a private deck. Upstairs, you'll find relaxing master suite with an optional deluxe bath. The convenient laundry is located on the lower floor, and the rooftop terrace offers additional space to enjoy.