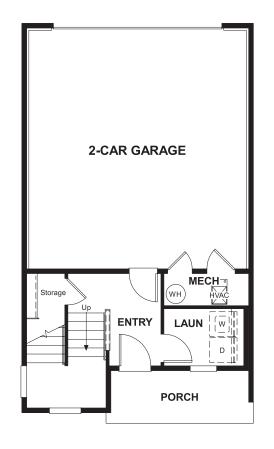

## THE GREENWICH

Approx. 1,860 sq. ft. | 3 stories | 2-3 bedrooms | 2-car garage | Plan #D567

LOWER FLOOR

## **ABOUT THE GREENWICH**

The standalone Greenwich plan is ideal for entertaining. Its open, inviting main floor includes a spacious kitchen with optional gourmet features, an adjacent dining area and an inviting living room with a private deck. Upstairs, you'll find relaxing master suite with an optional deluxe bath. The convenient laundry is located on the lower floor, and the rooftop terrace offers additional space to enjoy.

MAIN FLOOR **SECOND & THIRD FLOORS** 

Floor plans and renderings are conceptual drawings and may vary from actual plans and homes as built. Options and features may not be available on all homes and are subject to change without notice. Actual homes may vary from photos and/or drawings which show upgraded landscaping and may not represent the lowest-priced homes in the community. Features may include optional upgrades and may not be available on all homes. Square footage numbers are approximate and are subject to change without notice. Prices, specifications and availability subject to change without notice. ©2020 Richmond American Homes, Richmond American Homes of Colorado, Inc. 3/2/2020