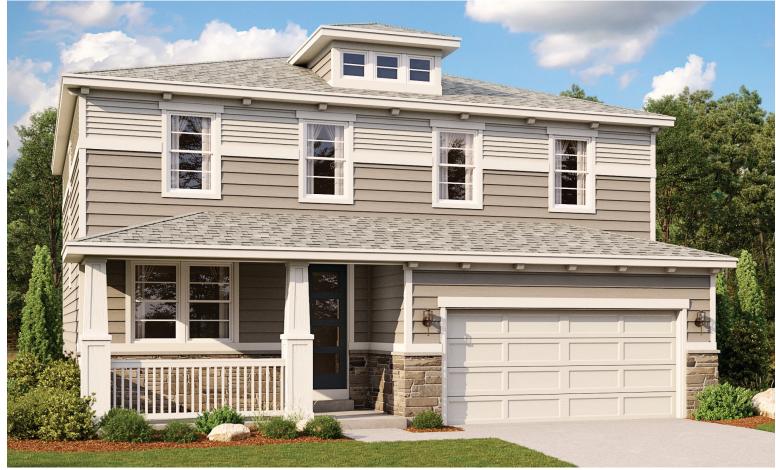

BASEMENT



**OPT. FINISHED BASEMENT 3** 



ELEVATION C

### **ABOUT THE HEMINGWAY**

This plan features an entryway with adjacent flex space that can be personalized to suit your needs. At the back of the home, you'll find a great room with optional corner fireplace, a large kitchen with island and a mudroom with walk-in pantry. An upstairs laundry room and loft complete this home.



#### COMMUNITY LOCATION:

Belleview Village | 5096 South Quail Street | Littleton, CO 80127 | 303.850.5750

### HOME GALLERY LOCATION:

Denver Metro Home Gallery™ | 8000 East Belleview Avenue, Suite C-12 | Greenwood Village, CO 80111 | **720.239.7181** 

Floor plans and renderings are conceptual drawings and may vary from actual plans and homes as built. Options and features may not be available on all homes and are subject to change without notice.