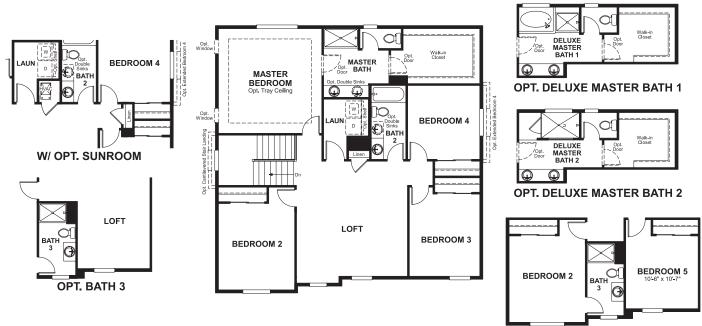

| 4-6 bedrooms | 2-car garage | Plan #D250

**RICHMONDAMERICAN.COM** 

\_\_\_\_\_\_ **\_\_\_**\_ OPT. COVERED PATIO OPT. COVERED PATIO SUNROOM SUNROOM GREAT GREAT 0 ROOM ROOM GOURMET KITCHEN KITCHEN **OPT. SUNROOM W/ GOURMET KITCHEN OPT. SUNROOM W/ ALT. ISLAND** AND ALT. ISLAND F================================== OPT. COVERED PATIO OPT. COVERED PATIO DW SUNROOM GOURMET KITCHEN .===== **OPT. GOURMET** 0 0 GREAT GREAT KITCHEN ROOM DINING ROOM DW 00 KITCHEN 2 KITCHEN MUD- $\mathbf{e}$ DINING OPT. SUNROOM W/ KITCHEN #2 ROON AND ALT. ISLAND **PWDF KITCHEN 2** #======================== - X , X \_\_\_\_\_ Opt. Doors **OPT. KITCHEN #2** OPT. COVERED PATIO SUNROOM FLEX ENTRY ROOM 2-CAR GARAGE Opt. Windov 0 DINING PORCH GOURMET KITCHEN 2 GREAT ROOM DW GOURMET **OPT. GOURMET KITCHEN #2 KITCHEN 2** 



Floor plans and renderings are conceptual drawings and may vary from actual plans and homes as built. Options and features may not be available on all homes and are subject to change without notice. Actual homes may vary from hotos and/or drawings which show upgraded landscaping and may not represent the lowest-priced homes in the community. Features may include optional upgrades and may not be available on all homes. Square footage numbers are approximate and are subject to change without notice. Prices, specifications and availability subject to change without notice. ©2020 Richmond American Homes, Richmond American Homes of Colorado, Inc. 1/30/2020

OPT. SUNROOM W/ GOURMET KITCHEN #2 AND ALT. ISLAND

Floor plans and renderings are conceptual drawings and may vary from actual plans and