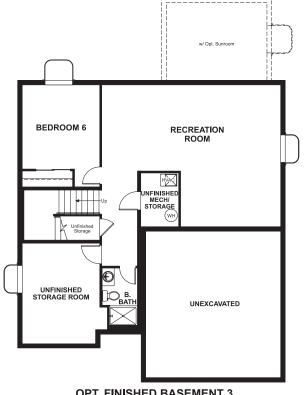

BASEMENT



**OPT. FINISHED BASEMENT 3** 



ELEVATION C

### **ABOUT THE HEMINGWAY**

This plan features an entryway with adjacent flex space that can be personalized to suit your needs. At the back of the home, you'll find a great room with optional corner fireplace, a large kitchen with island and a mudroom with walk-in pantry. An upstairs laundry room and loft complete this home.



#### COMMUNITY LOCATION:

Belleview Village | 5096 South Quail Street | Littleton, CO 80127 | 303.850.5750

### HOME GALLERY LOCATION:

Denver Metro Home Gallery™ | 8000 East Belleview Avenue, Suite C-12 | Greenwood Village, CO 80111 | **720.239.7181** 

Floor plans and renderings are conceptual drawings and may vary from actual plans and homes as built. Options and features may not be available on all homes and are