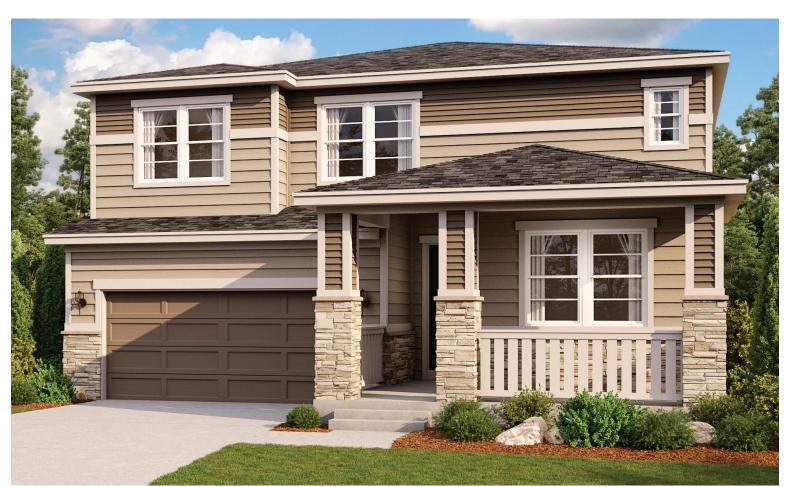

ERY LOCATION:**

Denver Metro Home Gallery™ | 8000 East Belleview Avenue, Suite C-12 | Greenwood Village, CO 80111 | **720.239.7181** 



Floor plans and renderings are conceptual drawings and may vary from actual plans and homes as built. Options and features may not be available on all homes and are subject to change without notice. Actual homes may vary from photos and/or drawings which show upgraded landscaping and may not represent the lowest-priced homes in the community. Features may include optional upgrades and may not be available on all homes. Square footage numbers are approximate and are subject to change without notice. Prices, specifications and availability subject to change without notice. ©2020 Richmond American Homes, Richmond American Homes of Colorado, Inc. 1/30/2020



ELEVATION C

## **ABOUT THE HOPEWELL**

Love to entertain? The Hopewell's wide open great room and dining area are ideal for gathering with friends and family. The adjacent kitchen allows you to interact with guests without interrupting meal prep. Opt for a sunroom or covered patio for even more space to mingle. Upstairs, enjoy a loft, two guest rooms and a large master bedroom with a private bath and immense walk-in closet. Personalize with a tech center, bonus bedrooms, a deluxe master bath and more.



ELEVATION A

MAIN FLOOR SECOND FLOOR





Floor plans and renderings are conceptual drawings and may vary from actual plans and homes as built. Options and features may not be available on all homes and are subject to change without notice. Actual homes may vary from photos and/or drawi