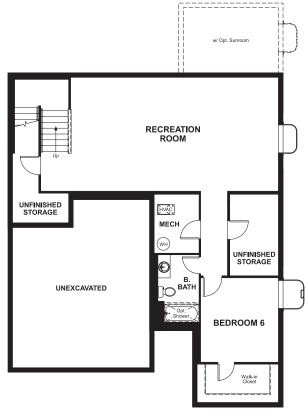

BELLEVIEW VILLAGE

Approx. 2,680 sq. ft. | 2 stories | 3-6 bedrooms | 2-car garage | Plan #D724

## **BASEMENT**



**OPT. FINISHED BASEMENT 3** 

## **COMMUNITY LOCATION:**

Belleview Village | 5096 South Quail Street | Littleton, CO 80127 | 303.850.5750

## **HOME GALLERY LOCATION:**

Denver Metro Home Gallery™ | 8000 East Belleview Avenue, Suite C-12 | Greenwood Village, CO 80111 | **720.239.7181** 



Floor plans and renderings are conceptual drawings and may vary from actual plans and homes as built. Options and features may not be available on all homes and are subject to change without notice. Actual homes may vary from photos and/or drawings which show upgraded landscaping and may not represent the lowest-priced homes in the community. Features may include optional upgrades and may not be available on all homes. Square footage numbers are approximate and are subject to change without notice. P