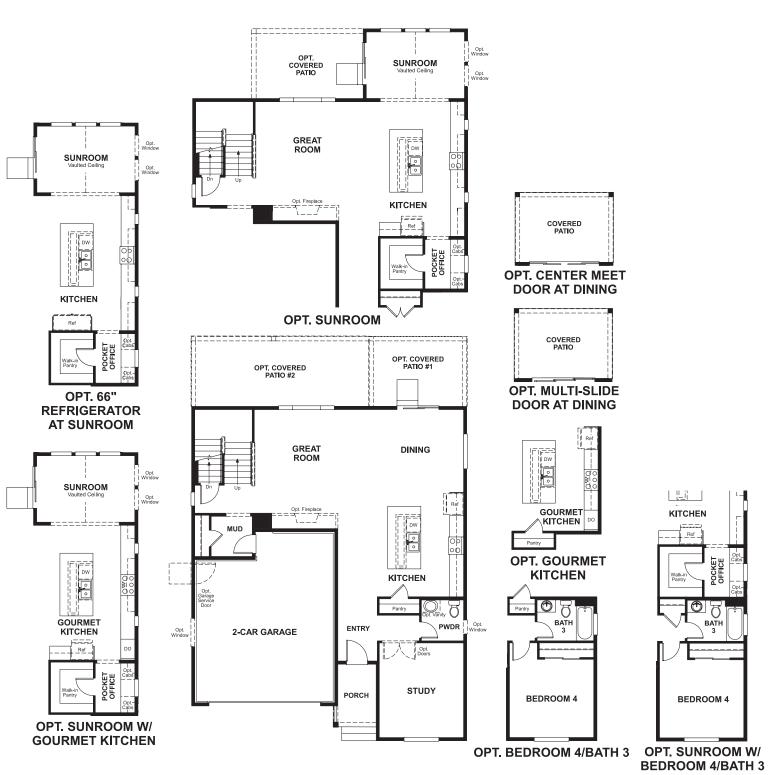

## **ABOUT THE HOPEWELL**

Love to entertain? The Hopewell's wide open great room and dining area are ideal for gathering with friends and family. The adjacent kitchen allows you to interact with guests without interrupting meal prep. Opt for a sunroom or covered patio for even more space to mingle. Upstairs, enjoy a loft, two guest rooms and a large master bedroom with a private bath and immense walk-in closet. Personalize with a tech center, bonus bedrooms, a deluxe master bath and more.

ELEVATION A

MAIN FLOOR SECOND FLOOR

Floor plans and renderings are conceptual drawings and may vary from actual plans and homes as built. Options and features may not be available on all homes and are subject to change without notice. Actual homes may vary from photos and/or drawings which show upgraded landscaping and may not represent the lowest-priced homes in the community. Features may include optional upgrades and may not be available on all homes. Square footage numbers are approximate and are subject to change without notice. Prices, specifications and availability subject to change without notice. ©2020 Richmond American Homes, Richmond American Homes of Colorado, Inc. 1/30/2020