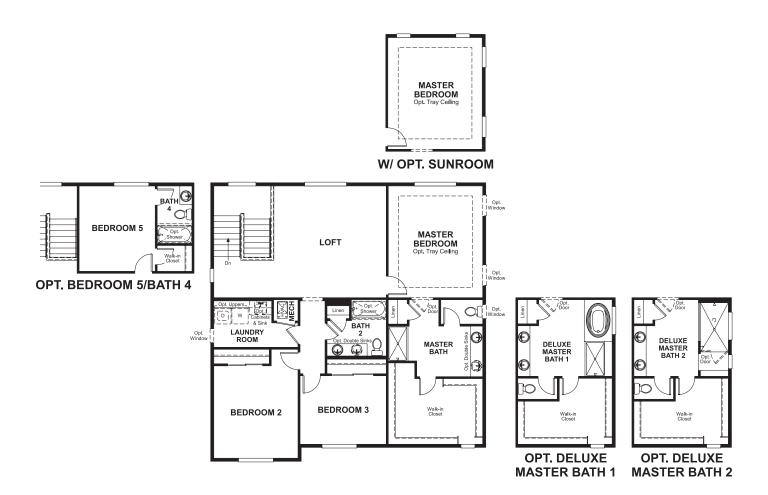

## **ABOUT THE HOPEWELL**

Love to entertain? The Hopewell's wide open great room and dining area are ideal for gathering with friends and family. The adjacent kitchen allows you to interact with guests without interrupting meal prep. Opt for a sunroom or covered patio for even more space to mingle. Upstairs, enjoy a loft, two guest rooms and a large master bedroom with a private bath and immense walk-in closet. Personalize with a tech center, bonus bedrooms, a deluxe master bath and more.

ELEVATION A

MAIN FLOOR SECOND FLOOR

Floor plans and renderings are conceptual drawings and may vary from actual plans and homes as built. Options and features may not be available on all homes and are subject to change without notice. Actual homes may vary from photos and/or drawings which show upgraded landscaping and may not represent the lowest-priced homes in the community. Features may include optional upgrades and may not be available on all homes. Square footage numbers are approximate and are subject to change without notice. Prices, specifications and availability subject to change without notice. ©2020 Richmond American Homes, Richmond American Homes of Colorado, Inc. 1/30/2020