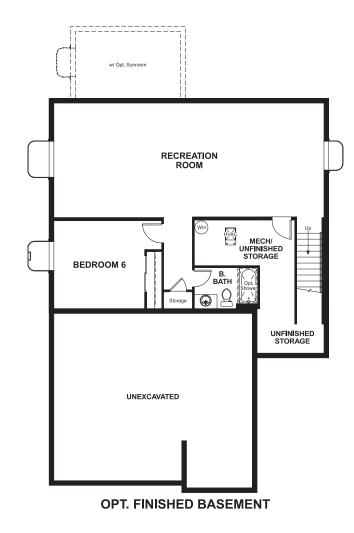

## **BASEMENT**

## ABOUT THE YORKTOWN

The Yorktown's main floor offers an expansive entertaining space at the back of the home: the great room with optional fireplace, dining room overlooking the backyard, and the kitchen with a large center island. On the second floor, there's an immense loft surrounded by three bedrooms, a shared bath, a laundry room and a master suite with its own bath and spacious walk-in closet. Options include a sunroom, covered patio, finished basement, bonus bedrooms and deluxe bath.