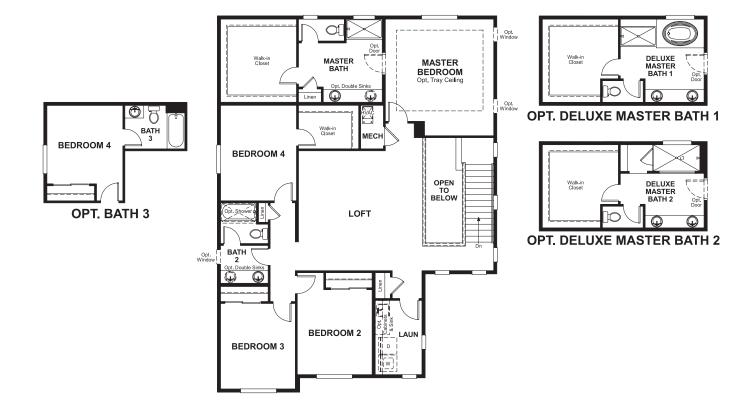

## ABOUT THE YORKTOWN

The Yorktown's main floor offers an expansive entertaining space at the back of the home: the great room with optional fireplace, dining room overlooking the backyard, and the kitchen with a large center island. On the second floor, there's an immense loft surrounded by three bedrooms, a shared bath, a laundry room and a master suite with its own bath and spacious walk-in closet. Options include a sunroom, covered patio, finished basement, bonus bedrooms and deluxe bath.