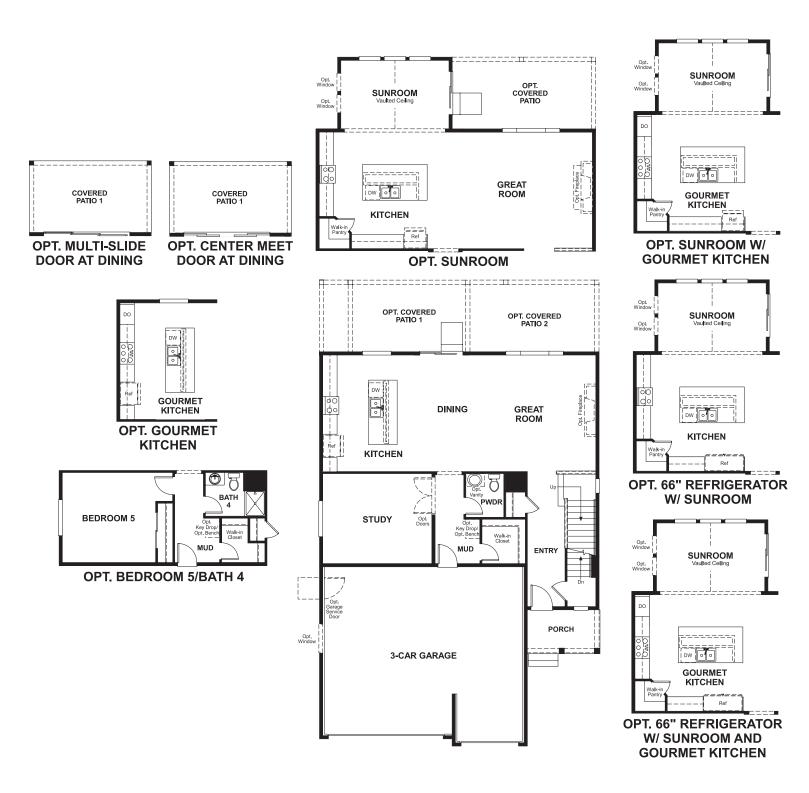

## ABOUT THE YORKTOWN

The Yorktown's main floor offers an expansive entertaining space at the back of the home: the great room with optional fireplace, dining room overlooking the backyard, and the kitchen with a large center island. On the second floor, there's an immense loft surrounded by three bedrooms, a shared bath, a laundry room and a master suite with its own bath and spacious walk-in closet. Options include a sunroom, covered patio, finished basement, bonus bedrooms and deluxe bath.

ELEVATION A

MAIN FLOOR SECOND FLOOR

Floor plans and renderings are conceptual drawings and may vary from actual plans and homes as built. Options and features may not be available on all homes and are subject to change without notice. Actual homes may vary from photos and/or drawings which show upgraded landscaping and may not represent the lowest-priced homes in the community. Features may include optional upgrades and may not be available on all homes. Square footage numbers are approximate and are subject to change without notice. Prices, specifications and availability subject to change without notice. ©2020 Richmond American Homes, Richmond American Homes of Colorado, Inc. 1/30/2020