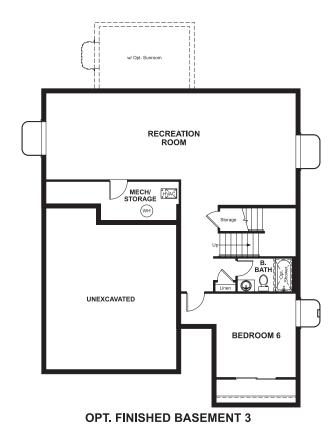

Approx. 2,740 sq. ft. | 2 stories | 3-6 bedrooms | 2-car garage | Plan #D723

**BASEMENT** 