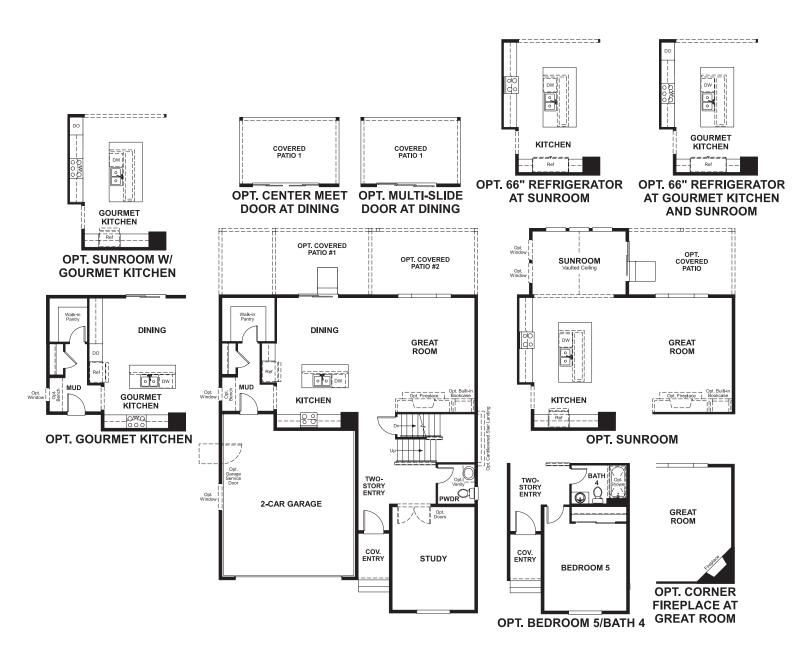

## **ABOUT THE CORONADO**

The main floor of the Coronado floor plan provides spaces for working and entertaining. Just off the entry are a study and a powder room. At the back of the home, enjoy an open great room, dining room and kitchen, complete with center island and walk-in pantry off the mudroom. Three bedrooms, a generous loft, a laundry and two baths are located upstairs. Add up to two additional bedrooms and a sunroom!

ELEVATION A

MAIN FLOOR SECOND FLOOR