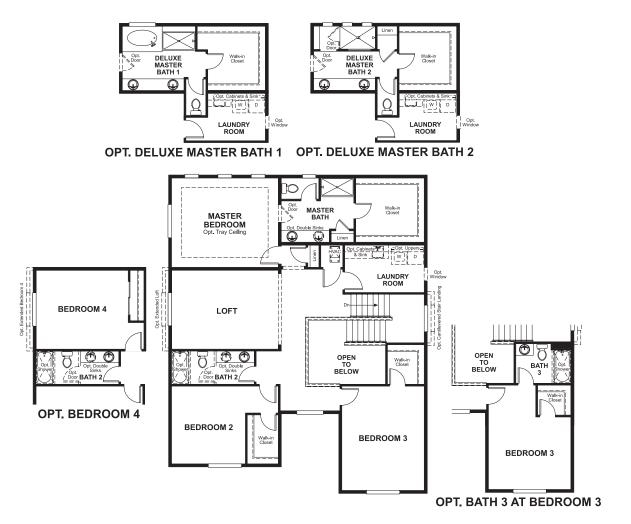

## **ABOUT THE CORONADO**

The main floor of the Coronado floor plan provides spaces for working and entertaining. Just off the entry are a study and a powder room. At the back of the home, enjoy an open great room, dining room and kitchen, complete with center island and walk-in pantry off the mudroom. Three bedrooms, a generous loft, a laundry and two baths are located upstairs. Add up to two additional bedrooms and a sunroom!