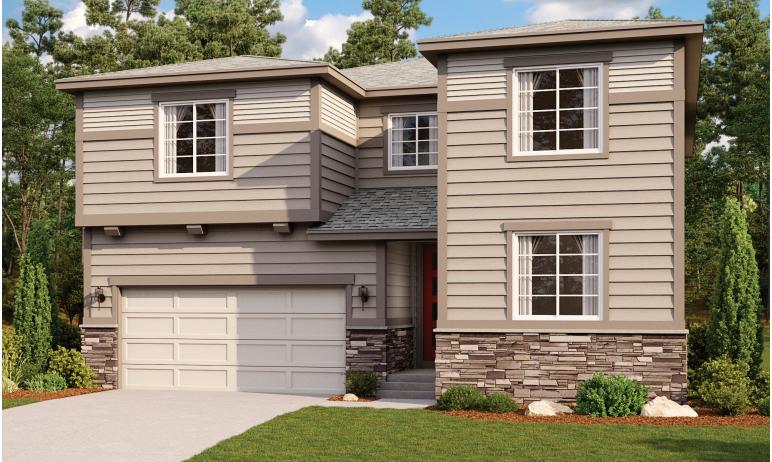

ERY LOCATION:**

Denver Metro Home Gallery™ | 8000 East Belleview Avenue, Suite C-12 | Greenwood Village, CO 80111 | **720.239.7181** 



Floor plans and renderings are conceptual drawings and may vary from actual plans and homes as built. Options and features may not be available on all homes and are subject to change without notice. Actual homes may vary from photos and/or drawings which show upgraded landscaping and may not represent the lowest-priced homes in the community. Features may include optional upgrades and may not be available on all homes. Square footage numbers are approximate and are subject to change without notice. Prices, specifications and availability subject to change without notice. ©2020 Richmond American Homes, Richmond American Homes of Colorado, Inc. 1/30/2020



ELEVATION C

## **ABOUT THE CORONADO**

The main floor of the Coronado floor plan provides spaces for working and entertaining. Just off the entry are a study and a powder room. At the back of the home, enjoy an open great room, dining room and kitchen, complete with center island and walk-in pantry off the mudroom. Three bedrooms, a generous loft, a laundry and two baths are located upstairs. Add up to two additional bedrooms and a sunroom!



ELEVATION A

MAIN FLOOR SECOND FLOOR